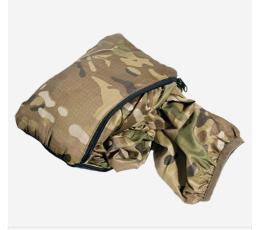

## DESIGN

Extremely light and packable jacket that offers outstanding wind and weather resistance in a handy featherweight package. The WINDLINER<sup>™</sup> folds into its own single mesh-lined cargo pocket. Perfect for packing light and countering unpredictable weather conditions. Made in US from US materials.

#### COLOR:

INTERGRATED THUMB LOOPS

PACKS INTO ITSELF FOR USE AS PILLOW