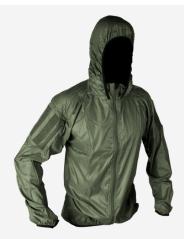

## WINDLINER™

**APRWL0** 

# FEATURES

- 1. Stowable hood
- 2. Folds and stores into single mesh-lined cargo pocket on sleeve
- 3. Stirrup thumb cuffs
- 4. Featherweight, high-performance Nano  $\mathsf{STX}^{\mbox{\tiny M}}$  treated fabric
- 5. Elastic-bound hem
- 6. Drawcord hem
- 7. Soft-lined collar and zipper placket for added comfort

## DESIGN

Extremely light and packable jacket that offers outstanding wind and weather resistance in a handy featherweight package. The WINDLINER<sup>™</sup> folds into its own single mesh-lined cargo pocket. Perfect for packing light and countering unpredictable weather conditions. Made in US from US materials.

#### COLOR:

INTERGRATED THUMB LOOPS

PACKS INTO ITSELF FOR USE AS PILLOW