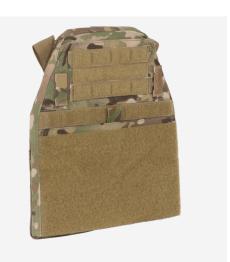

# **AVS™ SWIMMER CUT PLATE POUCH SET**

AVSPS5

### **FEATURES**

- 1. Front adjustable straps allow user to place release buckle on
- 2. Top front slip pocket provides storage and easy access to items
- 3. Vertical webbing loops for coms attachment
- 4. Front VELCRO® panel allow for interchange of various Crye
- 5. Reinforced back drag handle
- 6. Back zipper panel attachment points
- 7. Front and rear loop for ID panels

## **DESIGN**

The AVS™ SWIMMER CUT PLATE POUCH SET is custom fit for each plate size and is designed to work with "Swimmer Cut" ballistic plates. Configure with the AVS™ HARNESS or separately with an AVS™ SKELETAL™ CUMMERBUND for a simpler plate carrier configuration. Front platebag features a VELCRO® brand loop panel that allows the attachment of the AVS™ DETACHABLE  $\boldsymbol{\mathsf{FRONT}}\,\boldsymbol{\mathsf{MOLLE}}$  or mag pouch panels. Made in US from US materials.