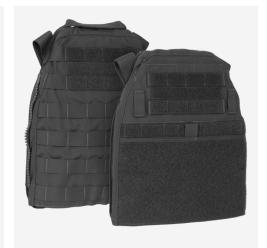

# **AVS™ SWIMMER CUT PLATE POUCH SET**

AVSPS5

### **FEATURES**

- 1. Front adjustable straps allow user to place release buckle on
- 2. Top front slip pocket provides storage and easy access to items
- 3. Vertical webbing loops for coms attachment
- 4. Front VELCRO® panel allow for interchange of various Crye
- 5. Reinforced back drag handle
- 6. Back zipper panel attachment points
- 7. Front and rear loop for ID panels

## **DESIGN**

The AVS™ SWIMMER CUT PLATE POUCH SET is custom fit for each plate size and is designed to work with "Swimmer Cut" ballistic plates. Configure with the AVS™ HARNESS or separately with an AVS™ SKELETAL™ CUMMERBUND for a simpler plate carrier configuration. Front platebag features a VELCRO® brand loop panel that allows the attachment of the AVS™ DETACHABLE  $\boldsymbol{\mathsf{FRONT}}\,\boldsymbol{\mathsf{MOLLE}}$  or mag pouch panels. Made in US from US materials.