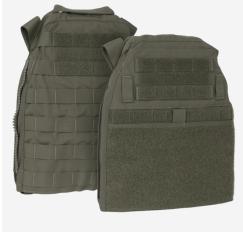

# **AVS™ SWIMMER CUT PLATE POUCH SET**

AVSPS5

### **FEATURES**

- 1. Front adjustable straps allow user to place release buckle on
- 2. Top front slip pocket provides storage and easy access to items
- 3. Vertical webbing loops for coms attachment
- 4. Front VELCRO® panel allow for interchange of various Crye
- 5. Reinforced back drag handle
- 6. Back zipper panel attachment points
- 7. Front and rear loop for ID panels

## **DESIGN**

The AVS™ SWIMMER CUT PLATE POUCH SET is custom fit for each plate size and is designed to work with "Swimmer Cut" ballistic plates. Configure with the AVS™ HARNESS or separately with an AVS™ SKELETAL™ CUMMERBUND for a simpler plate carrier configuration. Front platebag features a VELCRO® brand loop panel that allows the attachment of the AVS™ DETACHABLE  $\boldsymbol{\mathsf{FRONT}}\,\boldsymbol{\mathsf{MOLLE}}$  or mag pouch panels. Made in US from US materials.

## COLOR: