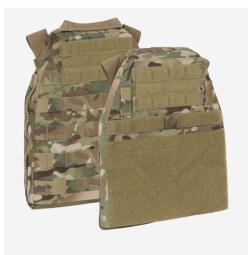

# **AVS™ SWIMMER CUT PLATE POUCH SET**

AVSPS5

### **FEATURES**

- 1. Front adjustable straps allow user to place release buckle on
- 2. Top front slip pocket provides storage and easy access to items
- 3. Vertical webbing loops for coms attachment
- 4. Front VELCRO® panel allow for interchange of various Crye
- 5. Reinforced back drag handle
- 6. Back zipper panel attachment points
- 7. Front and rear loop for ID panels

## **DESIGN**

The AVS™ SWIMMER CUT PLATE POUCH SET is custom fit for each plate size and is designed to work with "Swimmer Cut" ballistic plates. Configure with the AVS™ HARNESS or separately with an AVS™ SKELETAL™ CUMMERBUND for a simpler plate carrier configuration. Front platebag features a VELCRO® brand loop panel that allows the attachment of the AVS™ DETACHABLE  $\boldsymbol{\mathsf{FRONT}}\,\boldsymbol{\mathsf{MOLLE}}$  or mag pouch panels. Made in US from US materials.