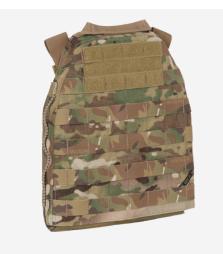

# **AVS™ SWIMMER CUT PLATE POUCH SET**

AVSPS5

### **FEATURES**

- 1. Front adjustable straps allow user to place release buckle on
- 2. Top front slip pocket provides storage and easy access to items
- 3. Vertical webbing loops for coms attachment
- 4. Front VELCRO® panel allow for interchange of various Crye
- 5. Reinforced back drag handle
- 6. Back zipper panel attachment points
- 7. Front and rear loop for ID panels

## **DESIGN**

The AVS™ SWIMMER CUT PLATE POUCH SET is custom fit for each plate size and is designed to work with "Swimmer Cut" ballistic plates. Configure with the AVS™ HARNESS or separately with an AVS™ SKELETAL™ CUMMERBUND for a simpler plate carrier configuration. Front platebag features a VELCRO® brand loop panel that allows the attachment of the AVS™ DETACHABLE  $\boldsymbol{\mathsf{FRONT}}\,\boldsymbol{\mathsf{MOLLE}}$  or mag pouch panels. Made in US from US materials.