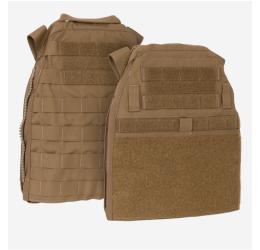

# **AVS™ SWIMMER CUT PLATE POUCH SET**

AVSPS5

### **FEATURES**

- 1. Front adjustable straps allow user to place release buckle on
- 2. Top front slip pocket provides storage and easy access to items
- 3. Vertical webbing loops for coms attachment
- 4. Front VELCRO® panel allow for interchange of various Crye
- 5. Reinforced back drag handle
- 6. Back zipper panel attachment points
- 7. Front and rear loop for ID panels

## **DESIGN**

The AVS™ SWIMMER CUT PLATE POUCH SET is custom fit for each plate size and is designed to work with "Swimmer Cut" ballistic plates. Configure with the AVS™ HARNESS or separately with an AVS™ SKELETAL™ CUMMERBUND for a simpler plate carrier configuration. Front platebag features a VELCRO® brand loop panel that allows the attachment of the AVS™ DETACHABLE  $\boldsymbol{\mathsf{FRONT}}\,\boldsymbol{\mathsf{MOLLE}}$  or mag pouch panels. Made in US from US materials.