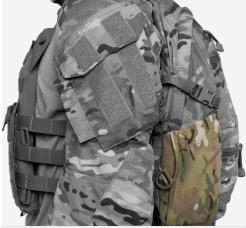

## DESIGN

The **AVS<sup>™</sup> 1000 PACK** is a streamlined, lightweight assault pack designed to provide the user with a variety of access and attachment options. It can be configured as a standalone pack, a rear plate bag replacement, or attached directly to the plate carrier (or virtually any vest) to allow quick access without redundant pack straps. Made in US from US materials.

| Configuration                    | Description                                                                                                          |
|----------------------------------|----------------------------------------------------------------------------------------------------------------------|
| AVS <sup>™</sup> Self-<br>Access | Low-profile option that's well-suited for<br>quickly accessing pack contents and easy<br>don/doff                    |
| Fixed (Plate<br>Bag)             | Replaces the rear plate bag of either the<br>AVS™ or JPC™ : accommodates all ESAPI<br>and swimmer-cut plate sizes    |
| AVS <sup>™</sup> Semi-<br>Fixed  | Low-profile option for carrying items that<br>don't require immediate access while<br>retaining easy don/doff access |
| Standalone                       | Geared toward everyday use as a lightweight backpack                                                                 |
| MOLLE-Attach                     | Allows the user to secure the pack to any<br>PALS platform with a 4-stow by 6-row area<br>available                  |