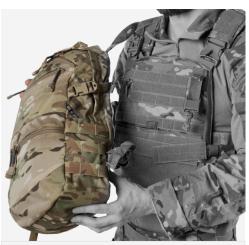

## DESIGN

The **AVS<sup>™</sup> 1000 PACK** is a streamlined, lightweight assault pack designed to provide the user with a variety of access and attachment options. It can be configured as a standalone pack, a rear plate bag replacement, or attached directly to the plate carrier (or virtually any vest) to allow quick access without redundant pack straps. Made in US from US materials.

| Configuration                    | Description                                                                                                          |
|----------------------------------|----------------------------------------------------------------------------------------------------------------------|
| AVS <sup>™</sup> Self-<br>Access | Low-profile option that's well-suited for<br>quickly accessing pack contents and easy<br>don/doff                    |
| Fixed (Plate<br>Bag)             | Replaces the rear plate bag of either the<br>AVS™ or JPC™ : accommodates all ESAPI<br>and swimmer-cut plate sizes    |
| AVS <sup>™</sup> Semi-<br>Fixed  | Low-profile option for carrying items that<br>don't require immediate access while<br>retaining easy don/doff access |
| Standalone                       | Geared toward everyday use as a lightweight backpack                                                                 |
| MOLLE-Attach                     | Allows the user to secure the pack to any<br>PALS platform with a 4-stow by 6-row area<br>available                  |