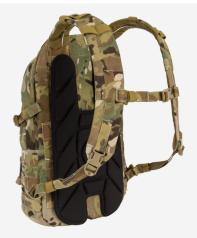

## FEATURES

- 1. Removable frame sheet
- 2. 3 row by 3 column external MOLLE panel
- 3. Bottle holder designed for .75 L bottle and smaller
- 4. Hydration bladder sleeve
- 5. Two ports for tube and cable routing
- 6. Three medium-sized pockets with exterior access
- 7. One inward-expanding medium-sized pocket
- 8. Can hold ballistic plate (up to XL) with use of frame sheet
- 9. Adjustable and removable sternum strap
- 10. Externally sewn compression straps
- 11. Main zipper pulls are designed to hitch together to secure around UHF antenna
- 12. Stow bars for attaching 1, 2, or 3 band cummerbunds

## SIZE:

One Size

SELF ACCESS CONFIGURATION

EXPANDABLE SIDE POCKETS

ARMOR PLATE COMPATIBLE

3 BAND CUMMERBUND COMPATIBLE