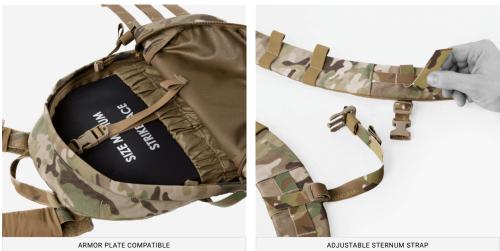

## FEATURES

- 1. Removable frame sheet
- 2. 3 row by 3 column external MOLLE panel
- 3. Bottle holder designed for .75 L bottle and smaller
- 4. Hydration bladder sleeve
- 5. Two ports for tube and cable routing
- 6. Three medium-sized pockets with exterior access
- 7. One inward-expanding medium-sized pocket
- 8. Can hold ballistic plate (up to XL) with use of frame sheet
- 9. Adjustable and removable sternum strap
- 10. Externally sewn compression straps
- 11. Main zipper pulls are designed to hitch together to secure around UHF antenna
- 12. Stow bars for attaching 1, 2, or 3 band cummerbunds

## SIZE:

One Size

SELF ACCESS CONFIGURATION

EXPANDABLE SIDE POCKETS

ARMOR PLATE COMPATIBLE

3 BAND CUMMERBUND COMPATIBLE