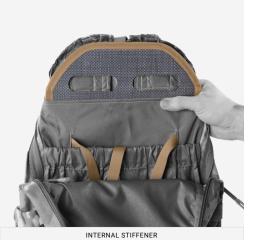

## FEATURES

- 1. Removable frame sheet
- 2. 3 row by 3 column external MOLLE panel
- 3. Bottle holder designed for .75 L bottle and smaller
- 4. Hydration bladder sleeve
- 5. Two ports for tube and cable routing
- 6. Three medium-sized pockets with exterior access
- 7. One inward-expanding medium-sized pocket
- 8. Can hold ballistic plate (up to XL) with use of frame sheet
- 9. Adjustable and removable sternum strap
- 10. Externally sewn compression straps
- 11. Main zipper pulls are designed to hitch together to secure around UHF antenna
- 12. Stow bars for attaching 1, 2, or 3 band cummerbunds