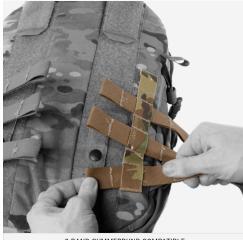

## FEATURES

- 1. Removable frame sheet
- 2. 3 row by 3 column external MOLLE panel
- 3. Bottle holder designed for .75 L bottle and smaller
- 4. Hydration bladder sleeve
- 5. Two ports for tube and cable routing
- 6. Three medium-sized pockets with exterior access
- 7. One inward-expanding medium-sized pocket
- 8. Can hold ballistic plate (up to XL) with use of frame sheet
- 9. Adjustable and removable sternum strap
- 10. Externally sewn compression straps
- 11. Main zipper pulls are designed to hitch together to secure around UHF antenna
- 12. Stow bars for attaching 1, 2, or 3 band cummerbunds

## SIZE:

One Size

SELF ACCESS CONFIGURATION

EXPANDABLE SIDE POCKETS

ARMOR PLATE COMPATIBLE

3 BAND CUMMERBUND COMPATIBLE