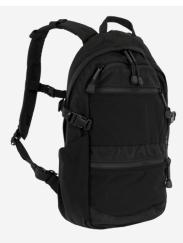

## DESIGN

The **AVS<sup>™</sup> 1000 PACK** is a streamlined, lightweight assault pack designed to provide the user with a variety of access and attachment options. It can be configured as a standalone pack, a rear plate bag replacement, or attached directly to the plate carrier (or virtually any vest) to allow quick access without redundant pack straps. Made in US from US materials.

## SIZE:

One Size

SELF ACCESS CONFIGURATION

EXPANDABLE SIDE POCKETS

ARMOR PLATE COMPATIBLE

3 BAND CUMMERBUND COMPATIBLE