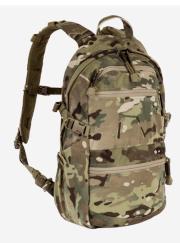

## FEATURES

- 1. Removable frame sheet
- 2. 3 row by 3 column external MOLLE panel
- 3. Bottle holder designed for .75 L bottle and smaller
- 4. Hydration bladder sleeve
- 5. Two ports for tube and cable routing
- 6. Three medium-sized pockets with exterior access
- 7. One inward-expanding medium-sized pocket
- 8. Can hold ballistic plate (up to XL) with use of frame sheet
- 9. Adjustable and removable sternum strap
- 10. Externally sewn compression straps
- 11. Main zipper pulls are designed to hitch together to secure around UHF antenna
- 12. Stow bars for attaching 1, 2, or 3 band cummerbunds

## DESIGN

The **AVS<sup>™</sup> 1000 PACK** is a streamlined, lightweight assault pack designed to provide the user with a variety of access and attachment options. It can be configured as a standalone pack, a rear plate bag replacement, or attached directly to the plate carrier (or virtually any vest) to allow quick access without redundant pack straps. Made in US from US materials.

## SIZE:

One Size

SELF ACCESS CONFIGURATION

EXPANDABLE SIDE POCKETS

ARMOR PLATE COMPATIBLE

3 BAND CUMMERBUND COMPATIBLE