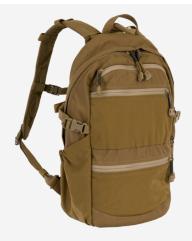

## FEATURES

- 1. Removable frame sheet
- 2. 3 row by 3 column external MOLLE panel
- 3. Bottle holder designed for .75 L bottle and smaller
- 4. Hydration bladder sleeve
- 5. Two ports for tube and cable routing
- 6. Three medium-sized pockets with exterior access
- 7. One inward-expanding medium-sized pocket
- 8. Can hold ballistic plate (up to XL) with use of frame sheet
- 9. Adjustable and removable sternum strap
- 10. Externally sewn compression straps
- 11. Main zipper pulls are designed to hitch together to secure around UHF antenna
- 12. Stow bars for attaching 1, 2, or 3 band cummerbunds

## DESIGN

The **AVS<sup>™</sup> 1000 PACK** is a streamlined, lightweight assault pack designed to provide the user with a variety of access and attachment options. It can be configured as a standalone pack, a rear plate bag replacement, or attached directly to the plate carrier (or virtually any vest) to allow quick access without redundant pack straps. Made in US from US materials.

## SIZE:

One Size

SELF ACCESS CONFIGURATION

EXPANDABLE SIDE POCKETS

ARMOR PLATE COMPATIBLE

3 BAND CUMMERBUND COMPATIBLE