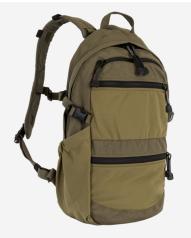

## **AVS™ 1000 PACK**

POUBP1

## DESIGN

The **AVS<sup>™</sup> 1000 PACK** is a streamlined, lightweight assault pack designed to provide the user with a variety of access and attachment options. It can be configured as a standalone pack, a rear plate bag replacement, or attached directly to the plate carrier (or virtually any vest) to allow quick access without redundant pack straps. Made in US from US materials.

## SIZE:

One Size

SELF ACCESS CONFIGURATION

EXPANDABLE SIDE POCKETS

ARMOR PLATE COMPATIBLE

3 BAND CUMMERBUND COMPATIBLE