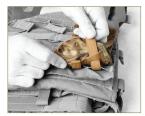

### **AVS™ HARNESS ARM ATTACHMENT**

 Locate AVS™ Arm sleeve on back of pouch, separate Velcro.

2 Pass the AVS™ Arm through the sleeve on the back of the pouch.

3 Place in desired location, press hook firmly against loop portion of AVS™ Arm to secure in place.