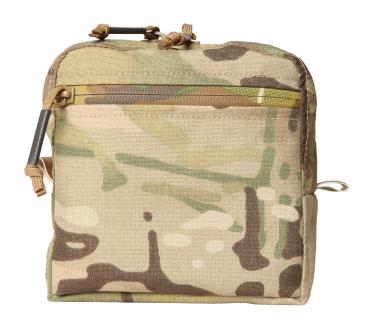

# GP POUCH 6x6x3



## INSTALLATION INSTRUCTIONS

#### **MOLLE ATTACHMENT**



 Pass end of attaching strap tabs through top row of PALS on platform.



2 Extend attaching straps so pouch is pulled tight against platform, pass attaching strap tabs through top bar on pouch, continue weaving until last row of PALS in engaged.



3 Pass attaching strap tabs through bottom bar on pouch, fold tab back on itself and tuck behind bottom PALS row.

### **AVS™ HARNESS ARM ATTACHMENT**



 Locate AVS™ Arm sleeve on back of pouch, separate Velcro.



2 Pass the AVS™ Arm through the sleeve on the back of the pouch.



3 Place in desired location, press hook firmly against loop portion of AVS™ Arm to secure in place.

#### **BELT MOUNT**



 Secure attaching strap tabs through the webbing on the back of the pouch.



2 L