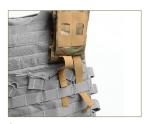

#### **MOLLE ATTACHMENT**

 Pass end of attaching strap tabs through top row of PALS on platform.

2 Extend attaching straps so pouch is pulled tight against platform, pass attaching strap tabs through top bar on pouch, continue weaving until last row of PALS in engaged.

3 Pass attaching strap tabs through bottom bar on pouch, fold tab back on itself and tuck behind bottom PALS row.