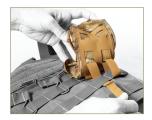

### **AVS™ HARNESS ARM ATTACHMENT**

 Locate AVS™ Arm sleeve on back of pouch, separate Velcro.

2 Pass the AVS™ Arm through the sleeve on the back of the pouch.

3 Place in desired location, press hook firmly against loop portion of AVS™ Arm to secure in place.