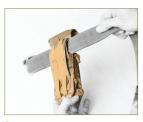

#### **MOLLE ATTACHMENT**

 Pass end of attaching strap tabs through top row of PALS on platform.

2 Extend attaching straps so pouch is pulled tight against platform, pass attaching strap tabs through top bar on pouch, continue weaving until last row of PALS in engaged.

3 Pass attaching strap tabs through bottom bar on pouch, fold tab back on itself and tuck behind bottom PALS row.