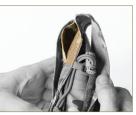

#### **MOLLE ATTACHMENT**

 Pass end of attaching strap tabs through top row of PALS on platform.

2 Extend attaching straps so pouch is pulled tight against platform, pass attaching strap tabs through top bar on pouch, continue weaving until last row of PALS in engaged.

3 Pass attaching strap tabs through bottom bar on pouch, fold tab back on itself and tuck behind bottom PALS row.