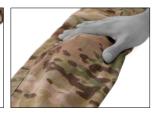

## INSTALLATION INSTRUCTIONS

Lay shirt flat on table. Locate and open elbow pad pocket.

Insert elbow pad by folding lengthwise and pushing wider end into pocket. After fully inserted, ensure elbow pad unfolds properly inside pocket. Repeat for other side.