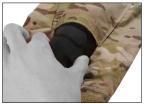

## INSTALLATION INSTRUCTIONS

Lay shirt flat on table. Locate and open elbow pad pocket.

Insert elbow pad by folding lengthwise and pushing wider end into pocket. After fully inserted, ensure elbow pad unfolds properly inside pocket. Repeat for other side.