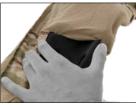

## INSTALLATION INSTRUCTIONS

Lay shirt flat on table. Locate and open elbow pad pocket.

Insert elbow pad by folding lengthwise and pushing wider end into pocket. After fully inserted, ensure elbow pad unfolds properly inside pocket. Repeat for other side.