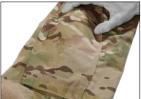

## INSTALLATION INSTRUCTIONS

Lay shirt flat on table. Locate and open elbow pad pocket.

Insert elbow pad by folding lengthwise and pushing wider end into pocket. After fully inserted, ensure elbow pad unfolds properly inside pocket. Repeat for other side.