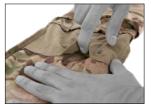

## INSTALLATION INSTRUCTIONS

Lay shirt flat on table. Locate and open elbow pad pocket.

Insert elbow pad by folding lengthwise and pushing wider end into pocket. After fully inserted, ensure elbow pad unfolds properly inside pocket. Repeat for other side.