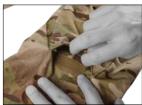

## INSTALLATION INSTRUCTIONS

Lay shirt flat on table. Locate and open elbow pad pocket.

Insert elbow pad by folding lengthwise and pushing wider end into pocket. After fully inserted, ensure elbow pad unfolds properly inside pocket. Repeat for other side.