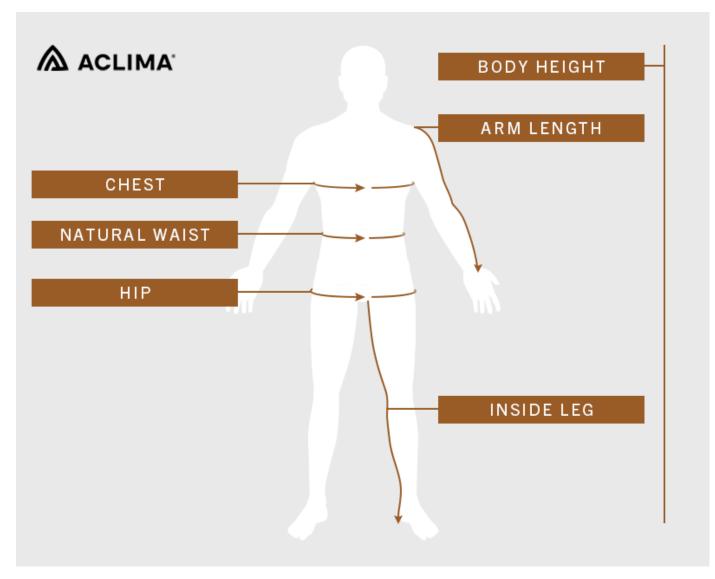

## **ACLIMA<sup>™</sup> MEASUREMENT DIRECTIONS:**

- 1. Body height is measured from top of head to floor
- 2. Chest is measured at the fullest part of your chest
- 3. Waist is measured at the narrowest point of your waist
- 4. Hip is measured at the widest point of your waist
- 5. Arm length is measured from shoulder to wrist
- 6. Inside leg is measured from crotch and down to floor