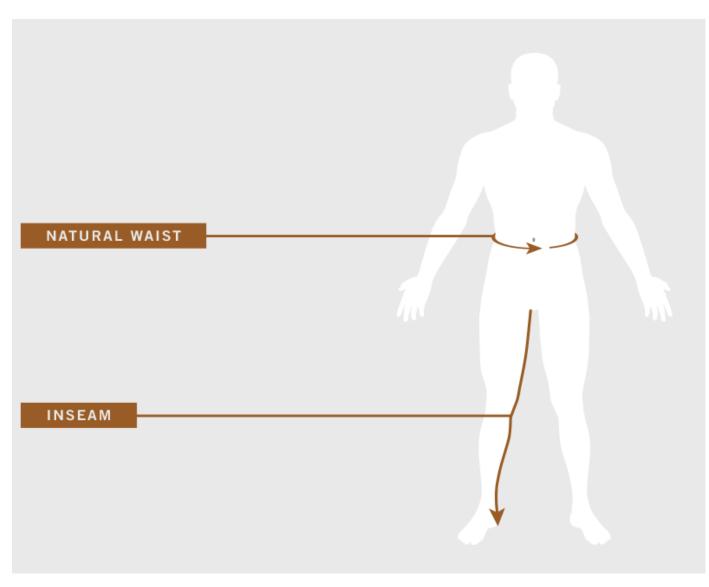

## HOW TO FIND YOUR MEASUREMENTS

To measure natural waist: Bend side to side and find the natural bend in your body. This is your natural waist. Measure circumference around this point.

To measure inseam: Measure length from crotch to bottom of foot.