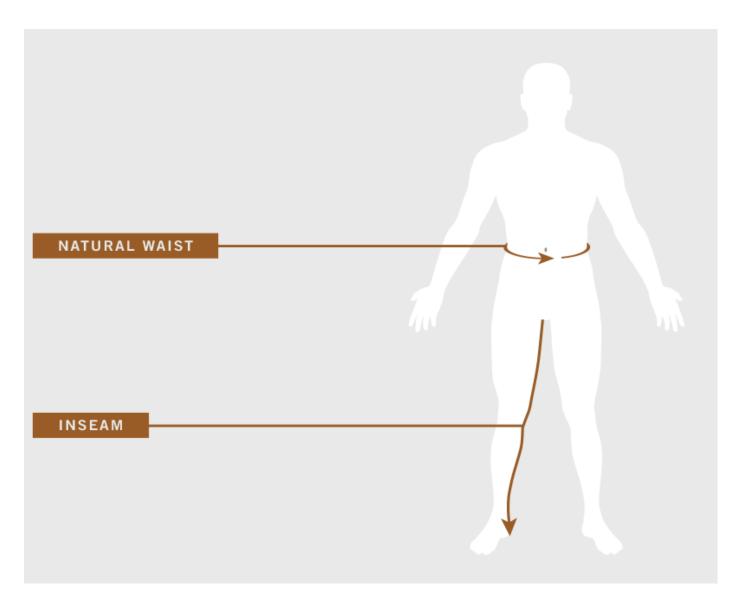

## **G3 FIELD PANT**

| G3 FIELD PANT™ SIZE |         | FITS WAIST          | FITS INSEAM         | ROUGHLY FITS HEIGHT   |
|---------------------|---------|---------------------|---------------------|-----------------------|
| 28                  | Short   | 27-29 in (69-74 cm) | 29-31 in (74-79 cm) | 64-68 in (163-173 cm) |
|                     | Regular |                     | 31-33 in (79-84 cm) | 68-72 in (173-183 cm) |
|                     | Long    |                     | 33-35in (84-89 cm)  | 72-76 in (183-193 cm) |
|                     | Xlong   |                     | 35-37 in (89-94 cm) | 76-80 in (193-203 cm) |