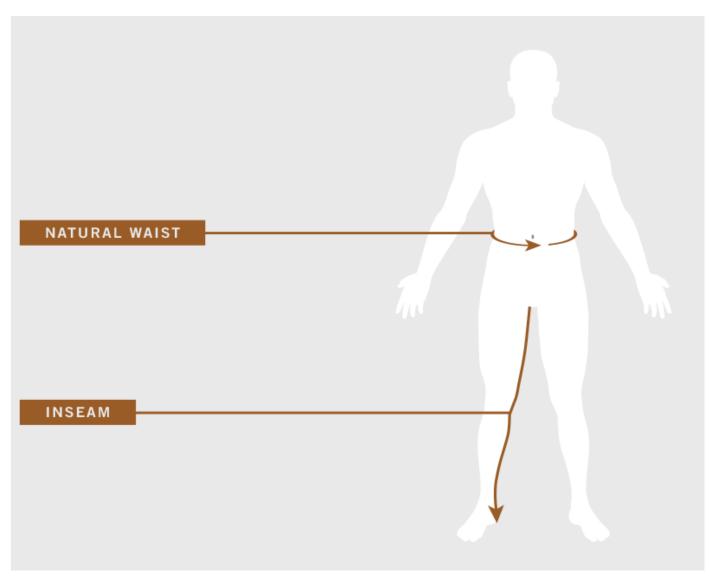

## HOW TO FIND YOUR MEASUREMENTS

To measure natural waist: Bend side to side and find the natural bend in your body. This is your natural waist. Measure circumference around this point.

To measure inseam: Measure length from crotch to bottom of foot.