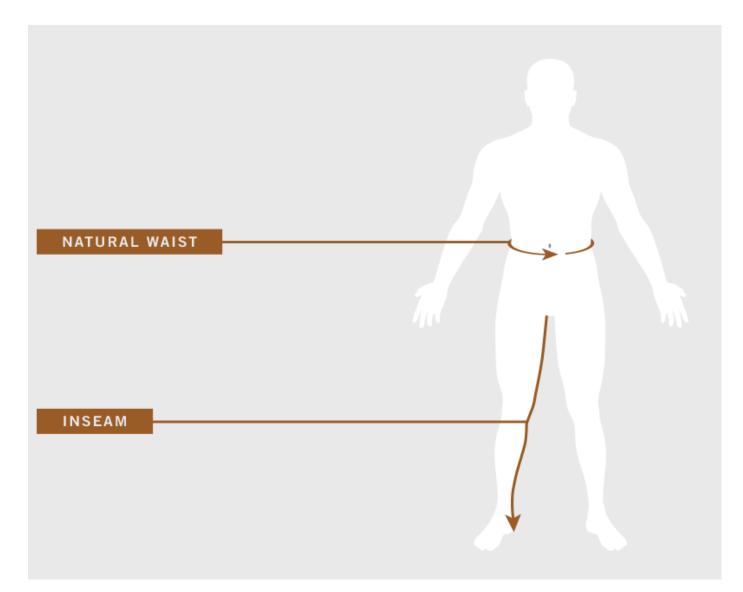

## HOW TO FIND YOUR MEASUREMENTS

To measure natural waist: Bend side to side and find the natural bend in your body. This is your natural waist. Measure circumference around this point.

To measure inseam: Measure length from crotch to bottom of foot.