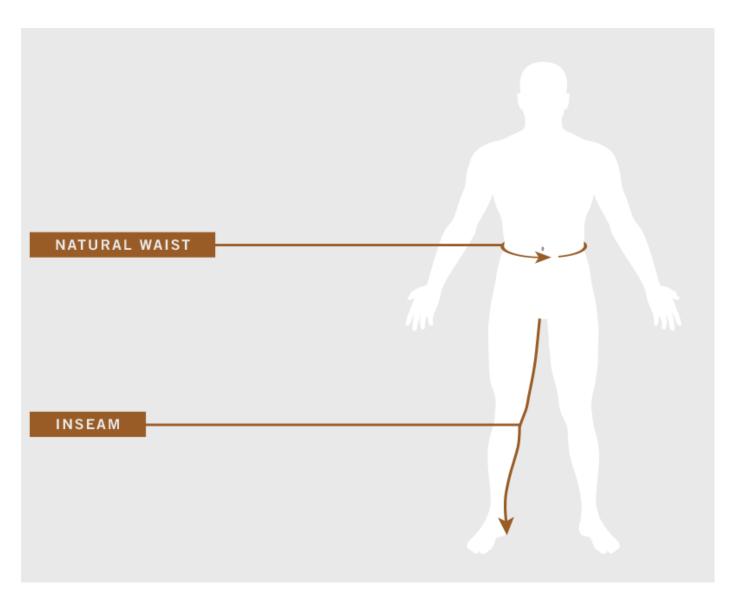

## **HOW TO FIND YOUR MEASUREMENTS**

To measure natural waist: Bend side to side and find the natural bend in your body. This is your natural waist. Measure circumference around this point.

To measure inseam: Measure length from crotch to bottom of foot.