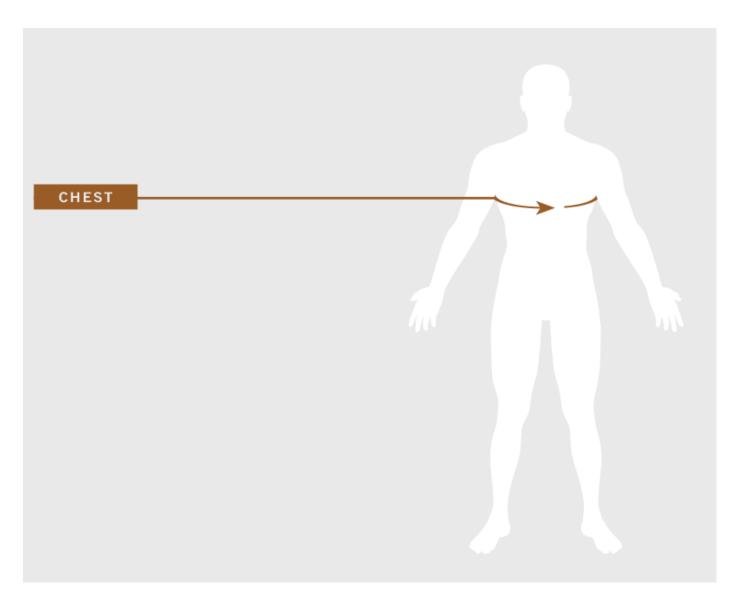

## **HOW TO FIND YOUR MEASUREMENTS**

To measure chest: Measure the circumference around the fullest part of your chest, under your arms.

| G4 FIELD SHIRT™ SIZE | FITS CHEST | ROUGHLY FITS HEIGHT |
|----------------------|------------|---------------------|
|----------------------|------------|---------------------|