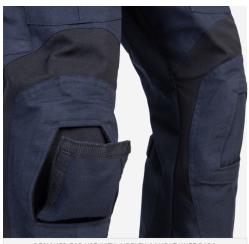

#### **FEATURES**

- 1. Dedicated knife/light holder that still allows pocket access
- 2. Simple kneepad height adjuster located in front thigh pocket
- 3. Unique low-profile waist adjust system
- 4. Designed for use with removable **AIRFLEX™ COMBAT KNEE** PADS
- 5. Each cargo pocket conceals water bottle/magazine stabilizer
- 6. Built-in VELCRO® brand cinches on knees and ankles