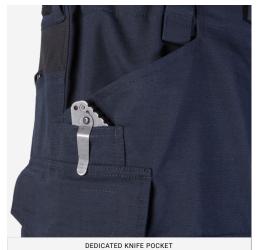

#### **FEATURES**

- 1. Dedicated knife/light holder that still allows pocket access
- 2. Simple kneepad height adjuster located in front thigh pocket
- 3. Unique low-profile waist adjust system
- 4. Designed for use with removable **AIRFLEX™ COMBAT KNEE** PADS
- 5. Each cargo pocket conceals water bottle/magazine stabilizer
- 6. Built-in VELCRO® brand cinches on knees and ankles