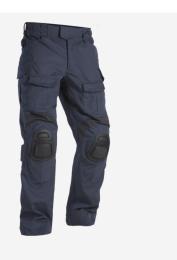

#### **DESIGN**

The G3 LAC™ COMBAT PANT is based on the same design of our G3 COMBAT PANT™ but with calf pockets removed, providing a cleaner, more professional look tailored toward the needs of law enforcement officers. These combat-proven pants are sized in 2" waist increments and multiple lengths for a perfect fit. Features a unique padded waistband and hi-mobility stretch panels at the knee and lower back. 8 pockets. Designed for use with our patented removable AIRFLEX™ COMBAT KNEE PADS (sold separately). Base fabric is poly-cotton ripstop with durable a 4way stretch-woven accents. Zip fly with VELCRO  $\!\!\!^{\circ}$  brand closure. Unique low-profile adjustable waist feature. Patented, see  $\label{eq:www.lwpatents.com} \textbf{WWW.LWPATENTS.COM}. \ \ \text{Made in US from US materials}.$ 