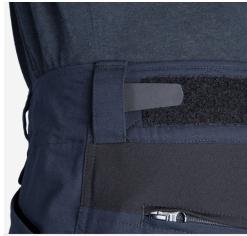

#### **FEATURES**

- 1. Dedicated knife/light holder that still allows pocket access
- 2. Simple kneepad height adjuster located in front thigh pocket
- 3. Unique low-profile waist adjust system
- 4. Designed for use with removable **AIRFLEX™ COMBAT KNEE** PADS
- 5. Each cargo pocket conceals water bottle/magazine stabilizer
- 6. Built-in VELCRO® brand cinches on knees and ankles

#### **DESIGN**

The G3 LAC™ COMBAT PANT is based on the same design of our G3 COMBAT PANT™ but with calf pockets removed, providing a cleaner, more professional look tailored toward the needs of law enforcement officers. These combat-proven pants are sized in 2" waist increments and multiple lengths for a perfect fit. Features a unique padded waistband and hi-mobility stretch panels at the knee and lower back. 8 pockets. Designed for use with our patented removable AIRFLEX™ COMBAT KNEE PADS (sold separately). Base fabric is poly-cotton ripstop with durable a 4way stretch-woven accents. Zip fly with VELCRO  $\!\!\!^{\circ}$  brand closure. Unique low-profile adjustable waist feature. Patented, see  $\label{eq:www.lwpatents.com} \textbf{WWW.LWPATENTS.COM}. \ \ \text{Made in US from US materials}.$ 

## **COLOR:**

ADJUSTABLE WAIST