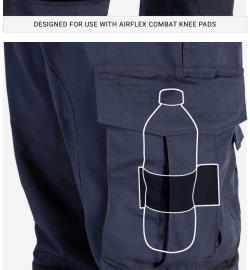

#### **FEATURES**

- 1. Dedicated knife/light holder that still allows pocket access
- 2. Simple kneepad height adjuster located in front thigh pocket
- 3. Unique low-profile waist adjust system
- 4. Designed for use with removable **AIRFLEX™ COMBAT KNEE** PADS
- 5. Each cargo pocket conceals water bottle/magazine stabilizer
- 6. Built-in VELCRO® brand cinches on knees and ankles