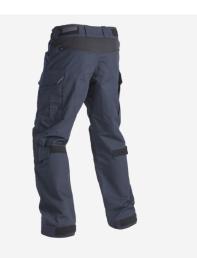

# **G3 LAC COMBAT PANT™**

**APRCPS** 

#### **DESIGN**

The G3 LAC™ COMBAT PANT is based on the same design of our G3 COMBAT PANT™ but with calf pockets removed, providing a cleaner, more professional look tailored toward the needs of law enforcement officers. These combat-proven pants are sized in 2" waist increments and multiple lengths for a perfect fit. Features a unique padded waistband and hi-mobility stretch panels at the knee and lower back. 8 pockets. Designed for use with our patented removable AIRFLEX™ COMBAT KNEE PADS (sold separately). Base fabric is poly-cotton ripstop with durable a 4way stretch-woven accents. Zip fly with VELCRO  $\!\!\!^{\circ}$  brand closure. Unique low-profile adjustable waist feature. Patented, see  $\label{eq:www.lwpatents.com} \textbf{WWW.LWPATENTS.COM}. \ \ \text{Made in US from US materials}.$ 