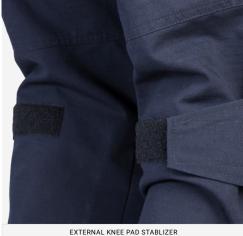

#### **FEATURES**

- 1. Dedicated knife/light holder that still allows pocket access
- 2. Simple kneepad height adjuster located in front thigh pocket
- 3. Unique low-profile waist adjust system
- 4. Designed for use with removable **AIRFLEX™ COMBAT KNEE** PADS
- 5. Each cargo pocket conceals water bottle/magazine stabilizer
- 6. Built-in VELCRO® brand cinches on knees and ankles

#### **DESIGN**

The G3 LAC™ COMBAT PANT is based on the same design of our G3 COMBAT PANT™ but with calf pockets removed, providing a cleaner, more professional look tailored toward the needs of law enforcement officers. These combat-proven pants are sized in 2" waist increments and multiple lengths for a perfect fit. Features a unique padded waistband and hi-mobility stretch panels at the knee and lower back. 8 pockets. Designed for use with our patented removable AIRFLEX™ COMBAT KNEE PADS (sold separately). Base fabric is poly-cotton ripstop with durable a 4way stretch-woven accents. Zip fly with VELCRO  $\!\!\!^{\circ}$  brand closure. Unique low-profile adjustable waist feature. Patented, see  $\label{eq:www.lwpatents.com} \textbf{WWW.LWPATENTS.COM}. \ \ \text{Made in US from US materials}.$ 