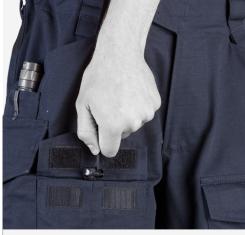

#### **FEATURES**

- 1. Dedicated knife/light holder that still allows pocket access
- 2. Simple kneepad height adjuster located in front thigh pocket
- 3. Unique low-profile waist adjust system
- 4. Designed for use with removable **AIRFLEX™ COMBAT KNEE** PADS
- 5. Each cargo pocket conceals water bottle/magazine stabilizer
- 6. Built-in VELCRO® brand cinches on knees and ankles