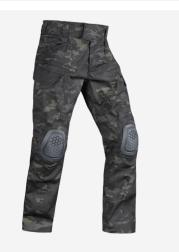

# **G4 COMBAT PANT™**

APRCPW

#### **FEATURES**

- 1. New lightweight, highly durable VTX RIPSTOP™ stretch fabric
- 2. Overall stretch for increased mobility & comfort
- 3. Accepts all of our AirFlex™ series combat kneepads (sold seperately)
- 4. Dedicated knife holder with reinforced opening
- 5. Multiple pass-throughs to cargo pocket to hold charges
- 6. Zip thigh pockets sized for phone
- 7. Adjustable padded waist with low profile die cut VELCRO® adjust tabs
- 8. Waistband lined with moisture wicking material
- 9. Set in low profile thigh cargo pockets with bellows at back for expansion, thermobonded flaps tuck cleanly into pockets
- 10. Cargo pockets conceal water bottle/magazine stabilizers
- 11. Mesh venting on all pockets for maximum airflow
- 12. VELCRO® waist closure with zip fly
- 13. Kneepad height and tension adjustments

#### **DESIGN**

Our next generation of Combat Apparel features innovative, custom stretch VTX RIPSTOP™ fabric. Constructed with Invista's T420 high tenacity nylon fiber to be light yet strong. Integrated stretch allows for a slimmer cut with maximum mobility. Pockets are low profile and engineered to reduce bulk while still allowing room for all essential gear. Mesh venting for maximum air-flow and breathability. Built-in kneepad adjuster and padded adjustable waistband. Designed for use with our removable AIRFLEX™ IMPACT COMBAT KNEE PADS (sold separately). WWW.LWPATENTS.COM. Made in US from US materials.

## **COLOR:**

CARGO POCKET PASS-THROUGHS FOR DOOR CHARGES

LOW PROFILE CARGO POCKET