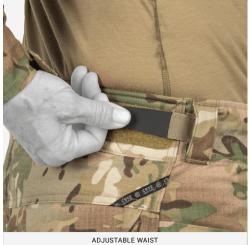

#### **FEATURES**

- 1. New lightweight, highly durable VTX RIPSTOP™ stretch fabric
- 2. Overall stretch for increased mobility & comfort
- 3. Accepts all of our AirFlex™ series combat kneepads (sold seperately)
- 4. Dedicated knife holder with reinforced opening
- 5. Multiple pass-throughs to cargo pocket to hold charges
- 6. Zip thigh pockets sized for phone
- 7. Adjustable padded waist with low profile die cut VELCRO® adjust tabs
- 8. Waistband lined with moisture wicking material
- 9. Set in low profile thigh cargo pockets with bellows at back for expansion, thermobonded flaps tuck cleanly into pockets
- 10. Cargo pockets conceal water bottle/magazine stabilizers
- 11. Mesh venting on all pockets for maximum airflow
- 12. VELCRO® waist closure with zip fly
- 13. Kneepad height and tension adjustments

#### **DESIGN**

Our next generation of Combat Apparel features innovative, custom stretch VTX RIPSTOP™ fabric. Constructed with Invista's T420 high tenacity nylon fiber to be light yet strong. Integrated stretch allows for a slimmer cut with maximum mobility. Pockets are low profile and engineered to reduce bulk while still allowing room for all essential gear. Mesh venting for maximum air-flow and breathability. Built-in kneepad adjuster and padded adjustable waistband. Designed for use with our removable AIRFLEX™ IMPACT COMBAT KNEE PADS (sold separately). WWW.LWPATENTS.COM. Made in US from US materials.