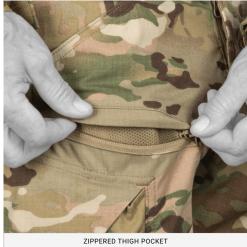

#### **FEATURES**

- 1. New lightweight, highly durable VTX RIPSTOP™ stretch fabric
- 2. Overall stretch for increased mobility & comfort
- 3. Accepts all of our AirFlex™ series combat kneepads (sold seperately)
- 4. Dedicated knife holder with reinforced opening
- 5. Multiple pass-throughs to cargo pocket to hold charges
- 6. Zip thigh pockets sized for phone
- 7. Adjustable padded waist with low profile die cut VELCRO® adjust tabs
- 8. Waistband lined with moisture wicking material
- 9. Set in low profile thigh cargo pockets with bellows at back for expansion, thermobonded flaps tuck cleanly into pockets
- 10. Cargo pockets conceal water bottle/magazine stabilizers
- 11. Mesh venting on all pockets for maximum airflow
- 12. VELCRO® waist closure with zip fly
- 13. Kneepad height and tension adjustments