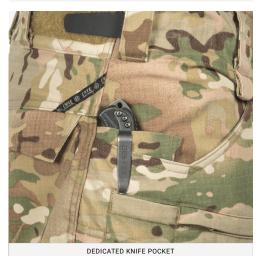

#### **FEATURES**

- 1. New lightweight, highly durable VTX RIPSTOP™ stretch fabric
- 2. Overall stretch for increased mobility & comfort
- 3. Accepts all of our AirFlex™ series combat kneepads (sold seperately)
- 4. Dedicated knife holder with reinforced opening
- 5. Multiple pass-throughs to cargo pocket to hold charges
- 6. Zip thigh pockets sized for phone
- 7. Adjustable padded waist with low profile die cut VELCRO® adjust tabs
- 8. Waistband lined with moisture wicking material
- 9. Set in low profile thigh cargo pockets with bellows at back for expansion, thermobonded flaps tuck cleanly into pockets
- 10. Cargo pockets conceal water bottle/magazine stabilizers
- 11. Mesh venting on all pockets for maximum airflow
- 12. VELCRO® waist closure with zip fly
- 13. Kneepad height and tension adjustments