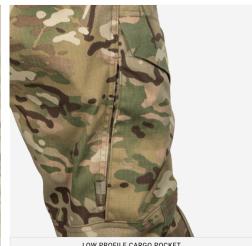

#### **FEATURES**

- 1. New lightweight, highly durable VTX RIPSTOP™ stretch fabric
- 2. Overall stretch for increased mobility & comfort
- 3. Accepts all of our AirFlex™ series combat kneepads (sold seperately)
- 4. Dedicated knife holder with reinforced opening
- 5. Multiple pass-throughs to cargo pocket to hold charges
- 6. Zip thigh pockets sized for phone
- 7. Adjustable padded waist with low profile die cut VELCRO® adjust tabs
- 8. Waistband lined with moisture wicking material
- 9. Set in low profile thigh cargo pockets with bellows at back for expansion, thermobonded flaps tuck cleanly into pockets
- 10. Cargo pockets conceal water bottle/magazine stabilizers
- 11. Mesh venting on all pockets for maximum airflow
- 12. VELCRO® waist closure with zip fly
- 13. Kneepad height and tension adjustments

## **COLOR:**

CARGO POCKET PASS-THROUGHS FOR DOOR CHARGES

LOW PROFILE CARGO POCKET