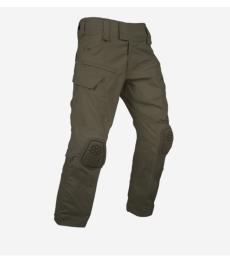

# **G4 COMBAT PANT™**

APRCPW

#### **FEATURES**

- 1. New lightweight, highly durable VTX RIPSTOP™ stretch fabric
- 2. Overall stretch for increased mobility & comfort
- 3. Accepts all of our AirFlex™ series combat kneepads (sold seperately)
- 4. Dedicated knife holder with reinforced opening
- 5. Multiple pass-throughs to cargo pocket to hold charges
- 6. Zip thigh pockets sized for phone
- 7. Adjustable padded waist with low profile die cut VELCRO® adjust tabs
- 8. Waistband lined with moisture wicking material
- 9. Set in low profile thigh cargo pockets with bellows at back for expansion, thermobonded flaps tuck cleanly into pockets
- 10. Cargo pockets conceal water bottle/magazine stabilizers
- 11. Mesh venting on all pockets for maximum airflow
- 12. VELCRO® waist closure with zip fly
- 13. Kneepad height and tension adjustments

#### **DESIGN**

Our next generation of Combat Apparel features innovative, custom stretch VTX RIPSTOP™ fabric. Constructed with Invista's T420 high tenacity nylon fiber to be light yet strong. Integrated stretch allows for a slimmer cut with maximum mobility. Pockets are low profile and engineered to reduce bulk while still allowing room for all essential gear. Mesh venting for maximum air-flow and breathability. Built-in kneepad adjuster and padded adjustable waistband. Designed for use with our removable AIRFLEX™ IMPACT COMBAT KNEE PADS (sold separately). WWW.LWPATENTS.COM. Made in US from US materials.

## **COLOR:**

CARGO POCKET PASS-THROUGHS FOR DOOR CHARGES

LOW PROFILE CARGO POCKET