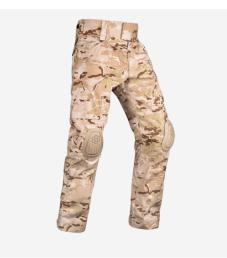

# **G4 COMBAT PANT™**

APRCPW

#### **DESIGN**

Our next generation of Combat Apparel features innovative, custom stretch VTX RIPSTOP™ fabric. Constructed with Invista's T420 high tenacity nylon fiber to be light yet strong. Integrated stretch allows for a slimmer cut with maximum mobility. Pockets are low profile and engineered to reduce bulk while still allowing room for all essential gear. Mesh venting for maximum air-flow and breathability. Built-in kneepad adjuster and padded adjustable waistband. Designed for use with our removable AIRFLEX™ IMPACT COMBAT KNEE PADS (sold separately). WWW.LWPATENTS.COM. Made in US from US materials.