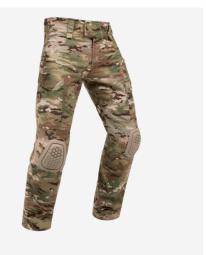

# **G4 COMBAT PANT™**

APRCPW

#### **FEATURES**

- 1. New lightweight, highly durable VTX RIPSTOP™ stretch fabric
- 2. Overall stretch for increased mobility & comfort
- 3. Accepts all of our AirFlex™ series combat kneepads (sold seperately)
- 4. Dedicated knife holder with reinforced opening
- 5. Multiple pass-throughs to cargo pocket to hold charges
- 6. Zip thigh pockets sized for phone
- 7. Adjustable padded waist with low profile die cut VELCRO® adjust tabs
- 8. Waistband lined with moisture wicking material
- 9. Set in low profile thigh cargo pockets with bellows at back for expansion, thermobonded flaps tuck cleanly into pockets
- 10. Cargo pockets conceal water bottle/magazine stabilizers
- 11. Mesh venting on all pockets for maximum airflow
- 12. VELCRO® waist closure with zip fly
- 13. Kneepad height and tension adjustments

#### **DESIGN**

Our next generation of Combat Apparel features innovative, custom stretch VTX RIPSTOP™ fabric. Constructed with Invista's T420 high tenacity nylon fiber to be light yet strong. Integrated stretch allows for a slimmer cut with maximum mobility. Pockets are low profile and engineered to reduce bulk while still allowing room for all essential gear. Mesh venting for maximum air-flow and breathability. Built-in kneepad adjuster and padded adjustable waistband. Designed for use with our removable AIRFLEX™ IMPACT COMBAT KNEE PADS (sold separately). WWW.LWPATENTS.COM. Made in US from US materials.

## **COLOR:**

CARGO POCKET PASS-THROUGHS FOR DOOR CHARGES

LOW PROFILE CARGO POCKET