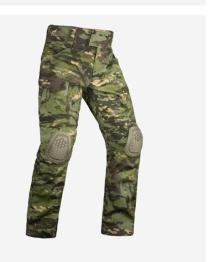

# **G4 COMBAT PANT™**

APRCPW

#### **FEATURES**

- 1. New lightweight, highly durable VTX RIPSTOP™ stretch fabric
- 2. Overall stretch for increased mobility & comfort
- 3. Accepts all of our AirFlex™ series combat kneepads (sold seperately)
- 4. Dedicated knife holder with reinforced opening
- 5. Multiple pass-throughs to cargo pocket to hold charges
- 6. Zip thigh pockets sized for phone
- 7. Adjustable padded waist with low profile die cut VELCRO® adjust tabs
- 8. Waistband lined with moisture wicking material
- 9. Set in low profile thigh cargo pockets with bellows at back for expansion, thermobonded flaps tuck cleanly into pockets
- 10. Cargo pockets conceal water bottle/magazine stabilizers
- 11. Mesh venting on all pockets for maximum airflow
- 12. VELCRO® waist closure with zip fly
- 13. Kneepad height and tension adjustments

#### **DESIGN**

Our next generation of Combat Apparel features innovative, custom stretch VTX RIPSTOP™ fabric. Constructed with Invista's T420 high tenacity nylon fiber to be light yet strong. Integrated stretch allows for a slimmer cut with maximum mobility. Pockets are low profile and engineered to reduce bulk while still allowing room for all essential gear. Mesh venting for maximum air-flow and breathability. Built-in kneepad adjuster and padded adjustable waistband. Designed for use with our removable AIRFLEX™ IMPACT COMBAT KNEE PADS (sold separately). WWW.LWPATENTS.COM. Made in US from US materials.

## **COLOR:**

CARGO POCKET PASS-THROUGHS FOR DOOR CHARGES

LOW PROFILE CARGO POCKET