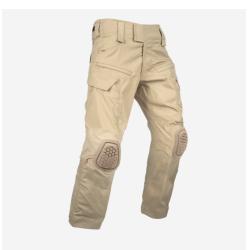

# **G4 COMBAT PANT™**

APRCPW

#### **DESIGN**

Our next generation of Combat Apparel features innovative, custom stretch VTX RIPSTOP™ fabric. Constructed with Invista's T420 high tenacity nylon fiber to be light yet strong. Integrated stretch allows for a slimmer cut with maximum mobility. Pockets are low profile and engineered to reduce bulk while still allowing room for all essential gear. Mesh venting for maximum air-flow and breathability. Built-in kneepad adjuster and padded adjustable waistband. Designed for use with our removable AIRFLEX™ IMPACT COMBAT KNEE PADS (sold separately). WWW.LWPATENTS.COM. Made in US from US materials.