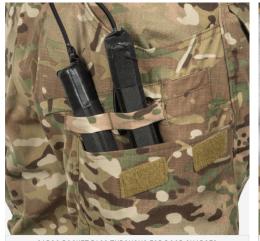

#### **FEATURES**

- 1. New lightweight, highly durable VTX RIPSTOP™ stretch fabric
- 2. Overall stretch for increased mobility & comfort
- 3. Accepts all of our AirFlex™ series combat kneepads (sold seperately)
- 4. Dedicated knife holder with reinforced opening
- 5. Multiple pass-throughs to cargo pocket to hold charges
- 6. Zip thigh pockets sized for phone
- 7. Adjustable padded waist with low profile die cut VELCRO® adjust tabs
- 8. Waistband lined with moisture wicking material
- 9. Set in low profile thigh cargo pockets with bellows at back for expansion, thermobonded flaps tuck cleanly into pockets
- 10. Cargo pockets conceal water bottle/magazine stabilizers
- 11. Mesh venting on all pockets for maximum airflow
- 12. VELCRO® waist closure with zip fly
- 13. Kneepad height and tension adjustments

## **COLOR:**

CARGO POCKET PASS-THROUGHS FOR DOOR CHARGES

LOW PROFILE CARGO POCKET