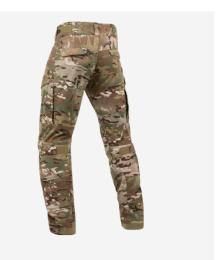

# **G4 COMBAT PANT™**

APRCPW

#### **DESIGN**

Our next generation of Combat Apparel features innovative, custom stretch VTX RIPSTOP™ fabric. Constructed with Invista's T420 high tenacity nylon fiber to be light yet strong. Integrated stretch allows for a slimmer cut with maximum mobility. Pockets are low profile and engineered to reduce bulk while still allowing room for all essential gear. Mesh venting for maximum air-flow and breathability. Built-in kneepad adjuster and padded adjustable waistband. Designed for use with our removable AIRFLEX™ IMPACT COMBAT KNEE PADS (sold separately). WWW.LWPATENTS.COM. Made in US from US materials.