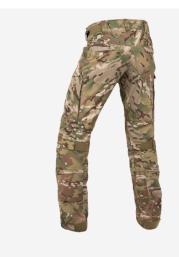

#### **FEATURES**

- 1. Innovative and lightweight High Strength Commando Twill™
- 2. Dedicated knife holder with reinforced opening
- 3. Multiple pass-throughs to cargo pocket to hold charges
- 4. Zip thigh pocket sized for phone
- 5. Adjustable padded waist with low profile die cut VELCRO®
- 6. Set in low profile thigh cargo pocket with bellow at back for expansion, thermo-bonded flap tucks cleanly into pocket
- 7. Set in calf pocket with expansion pleat at bottom
- 8. VELCRO® fly closure
- 9. Accepts our AIRFLEX™ COMBAT KNEE PADS (sold separately)

# **DESIGN**

Our FR Combat Apparel features our innovative High Strength Commando Twill™ fabric. Constructed with inherently FR fibers, it is incredibly light yet strong. The engineered stretch allows for a slimmer cut while maintaining maximum mobility. Pockets are low profile and engineered to reduce bulk while still allowing room for all essential gear. Built-in knee pad adjuster and padded adjustable waistband. Flame tested on NC State's Pyroman (in accordance with ASTM F1930) for an optimized thermal protection level. Designed for use with our removable  $\textbf{AIRFLEX}^{\text{\tiny{TM}}}$ COMBAT KNEE PADS (sold separately). Made in US from US materials. WWW.LWPATENTS.COM