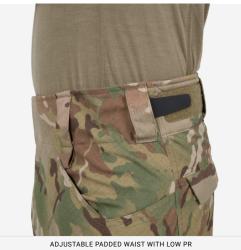

#### **FEATURES**

- 1. Innovative and lightweight High Strength Commando Twill™
- 2. Dedicated knife holder with reinforced opening
- 3. Multiple pass-throughs to cargo pocket to hold charges
- 4. Zip thigh pocket sized for phone
- 5. Adjustable padded waist with low profile die cut VELCRO®
- 6. Set in low profile thigh cargo pocket with bellow at back for expansion, thermo-bonded flap tucks cleanly into pocket
- 7. Set in calf pocket with expansion pleat at bottom
- 8. VELCRO® fly closure
- 9. Accepts our AIRFLEX™ COMBAT KNEE PADS (sold separately)