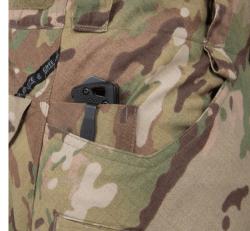

#### **FEATURES**

- 1. Innovative and lightweight High Strength Commando Twill™
- 2. Dedicated knife holder with reinforced opening
- 3. Multiple pass-throughs to cargo pocket to hold charges
- 4. Zip thigh pocket sized for phone
- 5. Adjustable padded waist with low profile die cut VELCRO®
- 6. Set in low profile thigh cargo pocket with bellow at back for expansion, thermo-bonded flap tucks cleanly into pocket
- 7. Set in calf pocket with expansion pleat at bottom
- 8. VELCRO® fly closure
- 9. Accepts our AIRFLEX™ COMBAT KNEE PADS (sold separately)

### COLOR:

DEDICATED KNIFE POCKET

ZIP THIGH POCKET SIZED FOR PHONE