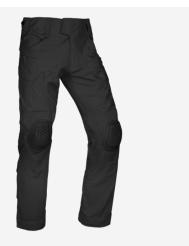

#### **FEATURES**

- 1. Innovative and lightweight High Strength Commando Twill™
- 2. Dedicated knife holder with reinforced opening
- 3. Multiple pass-throughs to cargo pocket to hold charges
- 4. Zip thigh pocket sized for phone
- 5. Adjustable padded waist with low profile die cut VELCRO®
- 6. Set in low profile thigh cargo pocket with bellow at back for expansion, thermo-bonded flap tucks cleanly into pocket
- 7. Set in calf pocket with expansion pleat at bottom
- 8. VELCRO® fly closure
- 9. Accepts our AIRFLEX™ COMBAT KNEE PADS (sold separately)

# **DESIGN**

Our FR Combat Apparel features our innovative High Strength Commando Twill™ fabric. Constructed with inherently FR fibers, it is incredibly light yet strong. The engineered stretch allows for a slimmer cut while maintaining maximum mobility. Pockets are low profile and engineered to reduce bulk while still allowing room for all essential gear. Built-in knee pad adjuster and padded adjustable waistband. Flame tested on NC State's Pyroman (in accordance with ASTM F1930) for an optimized thermal protection level. Designed for use with our removable  $\textbf{AIRFLEX}^{\text{\tiny{TM}}}$ COMBAT KNEE PADS (sold separately). Made in US from US materials. WWW.LWPATENTS.COM