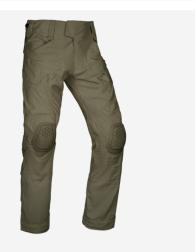

#### **FEATURES**

- 1. Innovative and lightweight High Strength Commando Twill™
- 2. Dedicated knife holder with reinforced opening
- 3. Multiple pass-throughs to cargo pocket to hold charges
- 4. Zip thigh pocket sized for phone
- 5. Adjustable padded waist with low profile die cut VELCRO®
- 6. Set in low profile thigh cargo pocket with bellow at back for expansion, thermo-bonded flap tucks cleanly into pocket
- 7. Set in calf pocket with expansion pleat at bottom
- 8. VELCRO® fly closure
- 9. Accepts our AIRFLEX™ COMBAT KNEE PADS (sold separately)

# **DESIGN**

Our FR Combat Apparel features our innovative High Strength Commando Twill™ fabric. Constructed with inherently FR fibers, it is incredibly light yet strong. The engineered stretch allows for a slimmer cut while maintaining maximum mobility. Pockets are low profile and engineered to reduce bulk while still allowing room for all essential gear. Built-in knee pad adjuster and padded adjustable waistband. Flame tested on NC State's Pyroman (in accordance with ASTM F1930) for an optimized thermal protection level. Designed for use with our removable  $\textbf{AIRFLEX}^{\text{\tiny{TM}}}$ COMBAT KNEE PADS (sold separately). Made in US from US materials. WWW.LWPATENTS.COM