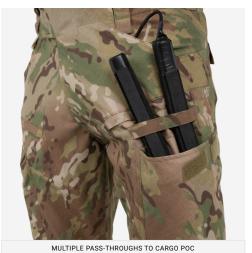

#### **FEATURES**

- 1. Innovative and lightweight High Strength Commando Twill™
- 2. Dedicated knife holder with reinforced opening
- 3. Multiple pass-throughs to cargo pocket to hold charges
- 4. Zip thigh pocket sized for phone
- 5. Adjustable padded waist with low profile die cut VELCRO®
- 6. Set in low profile thigh cargo pocket with bellow at back for expansion, thermo-bonded flap tucks cleanly into pocket
- 7. Set in calf pocket with expansion pleat at bottom
- 8. VELCRO® fly closure
- 9. Accepts our AIRFLEX™ COMBAT KNEE PADS (sold separately)