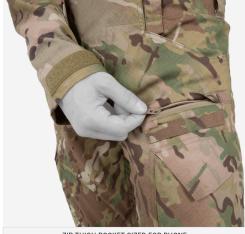

#### **FEATURES**

- 1. Innovative and lightweight High Strength Commando Twill™
- 2. Dedicated knife holder with reinforced opening
- 3. Multiple pass-throughs to cargo pocket to hold charges
- 4. Zip thigh pocket sized for phone
- 5. Adjustable padded waist with low profile die cut VELCRO®
- 6. Set in low profile thigh cargo pocket with bellow at back for expansion, thermo-bonded flap tucks cleanly into pocket
- 7. Set in calf pocket with expansion pleat at bottom
- 8. VELCRO® fly closure
- 9. Accepts our AIRFLEX™ COMBAT KNEE PADS (sold separately)

### COLOR:

DEDICATED KNIFE POCKET

ZIP THIGH POCKET SIZED FOR PHONE