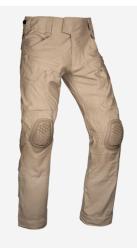

# **G4 FR COMBAT PANT™**

APRCPY

# **DESIGN**

Our FR Combat Apparel features our innovative High Strength Commando Twill™ fabric. Constructed with inherently FR fibers, it is incredibly light yet strong. The engineered stretch allows for a slimmer cut while maintaining maximum mobility. Pockets are low profile and engineered to reduce bulk while still allowing room for all essential gear. Built-in knee pad adjuster and padded adjustable waistband. Flame tested on NC State's Pyroman (in accordance with ASTM F1930) for an optimized thermal protection level. Designed for use with our removable  $\textbf{AIRFLEX}^{\text{\tiny{TM}}}$ COMBAT KNEE PADS (sold separately). Made in US from US materials. WWW.LWPATENTS.COM