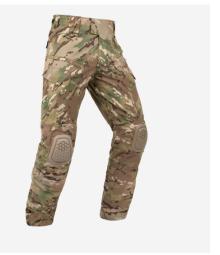

# **G4 FR COMBAT PANT™**

APRCPY

#### **FEATURES**

- 1. Innovative and lightweight High Strength Commando Twill™
- 2. Dedicated knife holder with reinforced opening
- 3. Multiple pass-throughs to cargo pocket to hold charges
- 4. Zip thigh pocket sized for phone
- 5. Adjustable padded waist with low profile die cut VELCRO®
- 6. Set in low profile thigh cargo pocket with bellow at back for expansion, thermo-bonded flap tucks cleanly into pocket
- 7. Set in calf pocket with expansion pleat at bottom
- 8. VELCRO® fly closure
- 9. Accepts our AIRFLEX™ COMBAT KNEE PADS (sold separately)

# **DESIGN**

Our FR Combat Apparel features our innovative High Strength Commando Twill™ fabric. Constructed with inherently FR fibers, it is incredibly light yet strong. The engineered stretch allows for a slimmer cut while maintaining maximum mobility. Pockets are low profile and engineered to reduce bulk while still allowing room for all essential gear. Built-in knee pad adjuster and padded adjustable waistband. Flame tested on NC State's Pyroman (in accordance with ASTM F1930) for an optimized thermal protection level. Designed for use with our removable  $\textbf{AIRFLEX}^{\text{\tiny{TM}}}$ COMBAT KNEE PADS (sold separately). Made in US from US materials. WWW.LWPATENTS.COM