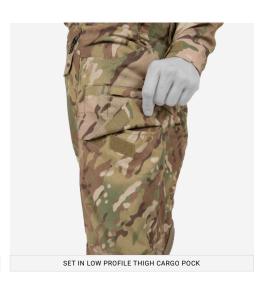

#### **FEATURES**

- 1. Innovative and lightweight High Strength Commando Twill™
- 2. Dedicated knife holder with reinforced opening
- 3. Multiple pass-throughs to cargo pocket to hold charges
- 4. Zip thigh pocket sized for phone
- 5. Adjustable padded waist with low profile die cut VELCRO®
- 6. Set in low profile thigh cargo pocket with bellow at back for expansion, thermo-bonded flap tucks cleanly into pocket
- 7. Set in calf pocket with expansion pleat at bottom
- 8. VELCRO® fly closure
- 9. Accepts our AIRFLEX™ COMBAT KNEE PADS (sold separately)