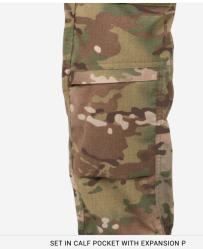

#### **FEATURES**

- 1. Innovative and lightweight High Strength Commando Twill™
- 2. Dedicated knife holder with reinforced opening
- 3. Multiple pass-throughs to cargo pocket to hold charges
- 4. Zip thigh pocket sized for phone
- 5. Adjustable padded waist with low profile die cut VELCRO®
- 6. Set in low profile thigh cargo pocket with bellow at back for expansion, thermo-bonded flap tucks cleanly into pocket
- 7. Set in calf pocket with expansion pleat at bottom
- 8. VELCRO® fly closure
- 9. Accepts our AIRFLEX™ COMBAT KNEE PADS (sold separately)