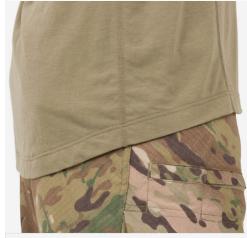

#### **FEATURES**

- 1. Innovative and lightweight High Strength Commando Twill™
- 2. Set in shoulder pocket with internal expansion, set in loop, low profile pen pocket, zippered welt
- 3. VELCRO® tab closure at cuff
- 4. Underarm panels shaped for enhanced mobility
- 5. Internal elbow pad pocket, darted for shaping
- 6. Flatlock seam at front and back of side panel
- 7. Longer in the back to stay tucked in
- 8. Accepts our AIRFLEX™ IMPACT ELBOW PADS (sold separately)

## **COLOR:**

UNDERARM PANELS WITH ENHANCED MOBILITY

SHAPED HEM LONGER AT THE BACK