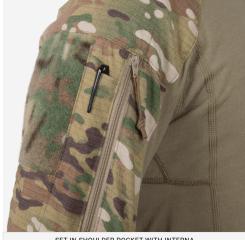

#### **FEATURES**

- 1. Innovative and lightweight High Strength Commando Twill™
- 2. Set in shoulder pocket with internal expansion, set in loop, low profile pen pocket, zippered welt
- 3. VELCRO® tab closure at cuff
- 4. Underarm panels shaped for enhanced mobility
- 5. Internal elbow pad pocket, darted for shaping
- 6. Flatlock seam at front and back of side panel
- 7. Longer in the back to stay tucked in
- 8. Accepts our AIRFLEX™ IMPACT ELBOW PADS (sold separately)

### **DESIGN**

Our FR Combat Apparel features our innovative High Strength Commando Twill™ fabric in the sleeves. Constructed with inherently FR fibers, it is incredibly light yet strong. Torso constructed with lightweight, high performance, flame-resistant jersey fabric. Designed to be worn under body armor. Zippered shoulder pockets are low profile and engineered to reduce bulk while still allowing room for all essential gear. Zip collar for easy donning/doffing. Flame tested on NC State's Pyroman (in accordance with ASTM F1930) for an optimized thermal protection level. Designed for use with our removable AIRFLEX™ IMPACT ELBOW PADS (sold separately). Made in US from US materials. WWW.LWPATENTS.COM