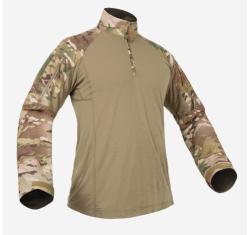

# **G4 FR COMBAT SHIRT™**

APRCSY

#### **FEATURES**

- 1. Innovative and lightweight High Strength Commando Twill™
- 2. Set in shoulder pocket with internal expansion, set in loop, low profile pen pocket, zippered welt
- 3. VELCRO® tab closure at cuff
- 4. Underarm panels shaped for enhanced mobility
- 5. Internal elbow pad pocket, darted for shaping
- 6. Flatlock seam at front and back of side panel
- 7. Longer in the back to stay tucked in
- 8. Accepts our AIRFLEX™ IMPACT ELBOW PADS (sold separately)

### **DESIGN**

Our FR Combat Apparel features our innovative High Strength Commando Twill™ fabric in the sleeves. Constructed with inherently FR fibers, it is incredibly light yet strong. Torso constructed with lightweight, high performance, flame-resistant jersey fabric. Designed to be worn under body armor. Zippered shoulder pockets are low profile and engineered to reduce bulk while still allowing room for all essential gear. Zip collar for easy donning/doffing. Flame tested on NC State's Pyroman (in accordance with ASTM F1930) for an optimized thermal protection level. Designed for use with our removable AIRFLEX™ IMPACT ELBOW PADS (sold separately). Made in US from US materials. WWW.LWPATENTS.COM