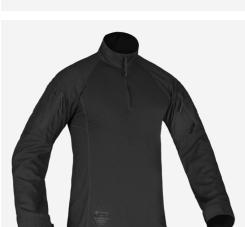

# **G4 FR COMBAT SHIRT™**

APRCSY

### **DESIGN**

Our FR Combat Apparel features our innovative High Strength Commando Twill™ fabric in the sleeves. Constructed with inherently FR fibers, it is incredibly light yet strong. Torso constructed with lightweight, high performance, flame-resistant jersey fabric. Designed to be worn under body armor. Zippered shoulder pockets are low profile and engineered to reduce bulk while still allowing room for all essential gear. Zip collar for easy donning/doffing. Flame tested on NC State's Pyroman (in accordance with ASTM F1930) for an optimized thermal protection level. Designed for use with our removable AIRFLEX™ IMPACT ELBOW PADS (sold separately). Made in US from US materials. WWW.LWPATENTS.COM