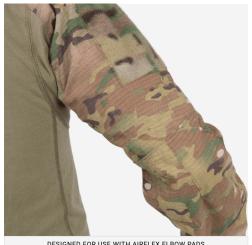

#### **FEATURES**

- 1. Innovative and lightweight High Strength Commando Twill™
- 2. Set in shoulder pocket with internal expansion, set in loop, low profile pen pocket, zippered welt
- 3. VELCRO® tab closure at cuff
- 4. Underarm panels shaped for enhanced mobility
- 5. Internal elbow pad pocket, darted for shaping
- 6. Flatlock seam at front and back of side panel
- 7. Longer in the back to stay tucked in
- 8. Accepts our AIRFLEX™ IMPACT ELBOW PADS (sold separately)

### **DESIGN**

Our FR Combat Apparel features our innovative High Strength Commando Twill™ fabric in the sleeves. Constructed with inherently FR fibers, it is incredibly light yet strong. Torso constructed with lightweight, high performance, flame-resistant jersey fabric. Designed to be worn under body armor. Zippered shoulder pockets are low profile and engineered to reduce bulk while still allowing room for all essential gear. Zip collar for easy donning/doffing. Flame tested on NC State's Pyroman (in accordance with ASTM F1930) for an optimized thermal protection level. Designed for use with our removable AIRFLEX™ IMPACT ELBOW PADS (sold separately). Made in US from US materials. WWW.LWPATENTS.COM