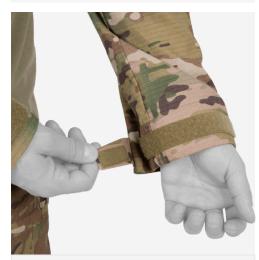

#### **FEATURES**

- 1. Innovative and lightweight High Strength Commando Twill™
- 2. Set in shoulder pocket with internal expansion, set in loop, low profile pen pocket, zippered welt
- 3. VELCRO® tab closure at cuff
- 4. Underarm panels shaped for enhanced mobility
- 5. Internal elbow pad pocket, darted for shaping
- 6. Flatlock seam at front and back of side panel
- 7. Longer in the back to stay tucked in
- 8. Accepts our AIRFLEX™ IMPACT ELBOW PADS (sold separately)