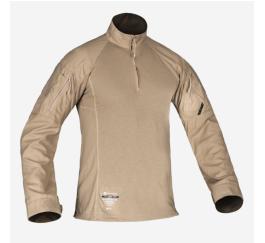

# **G4 FR COMBAT SHIRT™**

APRCSY

### **DESIGN**

Our FR Combat Apparel features our innovative High Strength Commando Twill™ fabric in the sleeves. Constructed with inherently FR fibers, it is incredibly light yet strong. Torso constructed with lightweight, high performance, flame-resistant jersey fabric. Designed to be worn under body armor. Zippered shoulder pockets are low profile and engineered to reduce bulk while still allowing room for all essential gear. Zip collar for easy donning/doffing. Flame tested on NC State's Pyroman (in accordance with ASTM F1930) for an optimized thermal protection level. Designed for use with our removable AIRFLEX™ IMPACT ELBOW PADS (sold separately). Made in US from US materials. WWW.LWPATENTS.COM