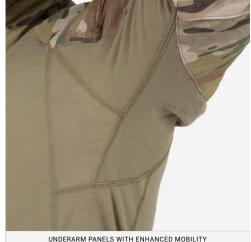

#### **FEATURES**

- 1. Innovative and lightweight High Strength Commando Twill™
- 2. Set in shoulder pocket with internal expansion, set in loop, low profile pen pocket, zippered welt
- 3. VELCRO® tab closure at cuff
- 4. Underarm panels shaped for enhanced mobility
- 5. Internal elbow pad pocket, darted for shaping
- 6. Flatlock seam at front and back of side panel
- 7. Longer in the back to stay tucked in
- 8. Accepts our AIRFLEX™ IMPACT ELBOW PADS (sold separately)

## **COLOR:**

UNDERARM PANELS WITH ENHANCED MOBILITY

SHAPED HEM LONGER AT THE BACK