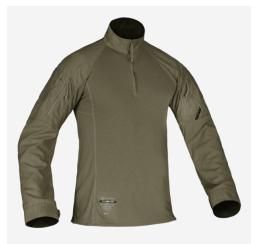

# **G4 FR COMBAT SHIRT™**

APRCSY

### **DESIGN**

Our FR Combat Apparel features our innovative High Strength Commando Twill™ fabric in the sleeves. Constructed with inherently FR fibers, it is incredibly light yet strong. Torso constructed with lightweight, high performance, flame-resistant jersey fabric. Designed to be worn under body armor. Zippered shoulder pockets are low profile and engineered to reduce bulk while still allowing room for all essential gear. Zip collar for easy donning/doffing. Flame tested on NC State's Pyroman (in accordance with ASTM F1930) for an optimized thermal protection level. Designed for use with our removable AIRFLEX™ IMPACT ELBOW PADS (sold separately). Made in US from US materials. WWW.LWPATENTS.COM