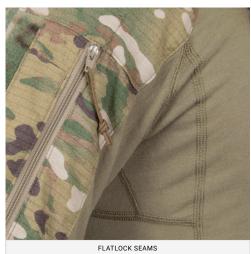

#### **FEATURES**

- 1. Innovative and lightweight High Strength Commando Twill™
- 2. Set in shoulder pocket with internal expansion, set in loop, low profile pen pocket, zippered welt
- 3. VELCRO® tab closure at cuff
- 4. Underarm panels shaped for enhanced mobility
- 5. Internal elbow pad pocket, darted for shaping
- 6. Flatlock seam at front and back of side panel
- 7. Longer in the back to stay tucked in
- 8. Accepts our AIRFLEX™ IMPACT ELBOW PADS (sold separately)