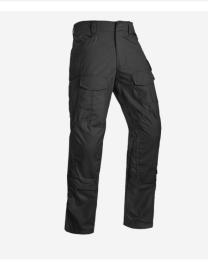

# **G3 FIELD PANT™**

APRFPE

## **DESIGN**

Like the **G3 COMBAT PANTS** $^{\text{\tiny{TM}}}$ , the G3 FIELD PANTS $^{\text{\tiny{TM}}}$  are sized with 2" waist increments for perfect fit without bulky hardware. Ten pockets located for easy access in the same configuration as the  ${\bf G3}$   ${\bf COMBAT}$   ${\bf PANTS}^{\rm m}.$  Shaped knees are reinforced and accept our AIRFLEX™ FIELD KNEE PADS. Fabric is Mil-Spec  $50/50\ \mbox{NYCO}$  ripstop. Zip fly. Made in US from US materials.

## **COLOR:**

Ranger Green

MultiCam Tropic

MultiCam Wolf Gray Navy