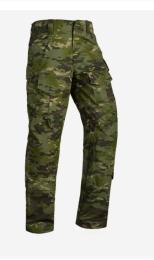

# **G3 FIELD PANT™**

APRFPE

#### **FEATURES**

- 1. Each cargo pocket conceals water bottle/magazine stabilizer
- 2. Dedicated knife/light holder that still allows pocket access
- 3. Larger front thigh pockets
- 4. Designed for use with our patented removable AIRFLEX™ FIELD KNEE PADS
- 5. Extended zip fly
- 6. No-snag button closure

## **DESIGN**

Like the **G3 COMBAT PANTS** $^{\text{\tiny{TM}}}$ , the G3 FIELD PANTS $^{\text{\tiny{TM}}}$  are sized with 2" waist increments for perfect fit without bulky hardware. Ten pockets located for easy access in the same configuration as the  ${\bf G3}$   ${\bf COMBAT}$   ${\bf PANTS}^{\rm m}.$  Shaped knees are reinforced and accept our AIRFLEX™ FIELD KNEE PADS. Fabric is Mil-Spec  $50/50\ \mbox{NYCO}$  ripstop. Zip fly. Made in US from US materials.

## **COLOR:**

Ranger Green

MultiCam Tropic

MultiCam Wolf Gray Navy