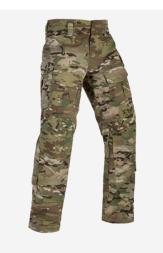

# **G3 FIELD PANT™**

APRFPE

#### **FEATURES**

- 1. Each cargo pocket conceals water bottle/magazine stabilizer
- 2. Dedicated knife/light holder that still allows pocket access
- 3. Larger front thigh pockets
- 4. Designed for use with our patented removable AIRFLEX™ FIELD KNEE PADS
- 5. Extended zip fly
- 6. No-snag button closure

## **DESIGN**

Like the **G3 COMBAT PANTS** $^{\text{\tiny{TM}}}$ , the G3 FIELD PANTS $^{\text{\tiny{TM}}}$  are sized with 2" waist increments for perfect fit without bulky hardware. Ten pockets located for easy access in the same configuration as the  ${\bf G3}$   ${\bf COMBAT}$   ${\bf PANTS}^{\rm m}.$  Shaped knees are reinforced and accept our AIRFLEX™ FIELD KNEE PADS. Fabric is Mil-Spec  $50/50\ \mbox{NYCO}$  ripstop. Zip fly. Made in US from US materials.