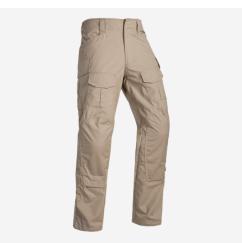

# **G3 FIELD PANT™**

APRFPE

#### **FEATURES**

- 1. Each cargo pocket conceals water bottle/magazine stabilizer
- 2. Dedicated knife/light holder that still allows pocket access
- 3. Larger front thigh pockets
- 4. Designed for use with our patented removable AIRFLEX™ FIELD KNEE PADS
- 5. Extended zip fly
- 6. No-snag button closure

## **DESIGN**

Like the **G3 COMBAT PANTS** $^{\text{\tiny{TM}}}$ , the G3 FIELD PANTS $^{\text{\tiny{TM}}}$  are sized with 2" waist increments for perfect fit without bulky hardware. Ten pockets located for easy access in the same configuration as the  ${\bf G3}$   ${\bf COMBAT}$   ${\bf PANTS}^{\rm m}.$  Shaped knees are reinforced and accept our AIRFLEX™ FIELD KNEE PADS. Fabric is Mil-Spec  $50/50\ \mbox{NYCO}$  ripstop. Zip fly. Made in US from US materials.