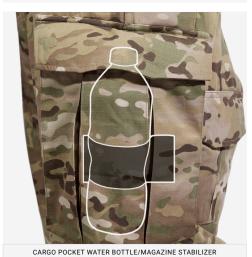

#### **FEATURES**

- 1. Each cargo pocket conceals water bottle/magazine stabilizer
- 2. Dedicated knife/light holder that still allows pocket access
- 3. Larger front thigh pockets
- 4. Designed for use with our patented removable AIRFLEX™ FIELD KNEE PADS
- 5. Extended zip fly
- 6. No-snag button closure