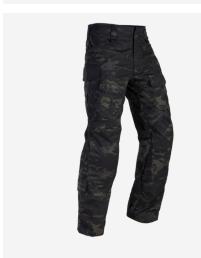

# **G3 FIELD PANT™**

APRFPE

#### **FEATURES**

- 1. Each cargo pocket conceals water bottle/magazine stabilizer
- 2. Dedicated knife/light holder that still allows pocket access
- 3. Larger front thigh pockets
- 4. Designed for use with our patented removable AIRFLEX™ FIELD KNEE PADS
- 5. Extended zip fly
- 6. No-snag button closure

## **DESIGN**

Like the **G3 COMBAT PANTS** $^{\text{\tiny{TM}}}$ , the G3 FIELD PANTS $^{\text{\tiny{TM}}}$  are sized with 2" waist increments for perfect fit without bulky hardware. Ten pockets located for easy access in the same configuration as the  ${\bf G3}$   ${\bf COMBAT}$   ${\bf PANTS}^{\rm m}.$  Shaped knees are reinforced and accept our AIRFLEX™ FIELD KNEE PADS. Fabric is Mil-Spec  $50/50\ \mbox{NYCO}$  ripstop. Zip fly. Made in US from US materials.