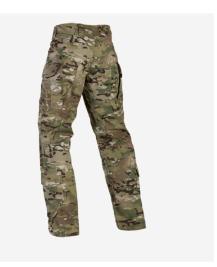

# **G3 FIELD PANT™**

APRFPE

#### **FEATURES**

- 1. Each cargo pocket conceals water bottle/magazine stabilizer
- 2. Dedicated knife/light holder that still allows pocket access
- 3. Larger front thigh pockets
- 4. Designed for use with our patented removable AIRFLEX™ FIELD KNEE PADS
- 5. Extended zip fly
- 6. No-snag button closure

## **DESIGN**

Like the **G3 COMBAT PANTS** $^{\text{\tiny{TM}}}$ , the G3 FIELD PANTS $^{\text{\tiny{TM}}}$  are sized with 2" waist increments for perfect fit without bulky hardware. Ten pockets located for easy access in the same configuration as the  ${\bf G3}$   ${\bf COMBAT}$   ${\bf PANTS}^{\rm m}.$  Shaped knees are reinforced and accept our AIRFLEX™ FIELD KNEE PADS. Fabric is Mil-Spec  $50/50\ \mbox{NYCO}$  ripstop. Zip fly. Made in US from US materials.

## **COLOR:**

Ranger Green

MultiCam Tropic

MultiCam Wolf Gray Navy