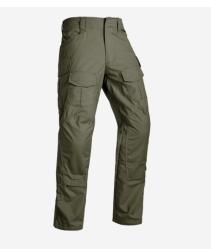

# **G3 FIELD PANT™**

APRFPE

## **DESIGN**

Like the **G3 COMBAT PANTS** $^{\text{\tiny{TM}}}$ , the G3 FIELD PANTS $^{\text{\tiny{TM}}}$  are sized with 2" waist increments for perfect fit without bulky hardware. Ten pockets located for easy access in the same configuration as the  ${\bf G3}$   ${\bf COMBAT}$   ${\bf PANTS}^{\rm m}.$  Shaped knees are reinforced and accept our AIRFLEX™ FIELD KNEE PADS. Fabric is Mil-Spec  $50/50\ \mbox{NYCO}$  ripstop. Zip fly. Made in US from US materials.

## **COLOR:**

Ranger Green

MultiCam Tropic

MultiCam Wolf Gray Navy