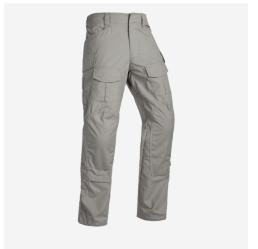

# **G3 FIELD PANT™**

APRFPE

## **DESIGN**

Like the **G3 COMBAT PANTS** $^{\text{\tiny{TM}}}$ , the G3 FIELD PANTS $^{\text{\tiny{TM}}}$  are sized with 2" waist increments for perfect fit without bulky hardware. Ten pockets located for easy access in the same configuration as the  ${\bf G3}$   ${\bf COMBAT}$   ${\bf PANTS}^{\rm m}.$  Shaped knees are reinforced and accept our AIRFLEX™ FIELD KNEE PADS. Fabric is Mil-Spec  $50/50\ \mbox{NYCO}$  ripstop. Zip fly. Made in US from US materials.

## **COLOR:**

Ranger Green

MultiCam Tropic

MultiCam Wolf Gray Navy