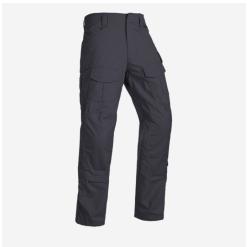

## **DESIGN**

Like the **G3 COMBAT PANTS** $^{\text{\tiny{TM}}}$ , the G3 FIELD PANTS $^{\text{\tiny{TM}}}$  are sized with 2" waist increments for perfect fit without bulky hardware. Ten pockets located for easy access in the same configuration as the  ${\bf G3}$   ${\bf COMBAT}$   ${\bf PANTS}^{\rm m}.$  Shaped knees are reinforced and accept our AIRFLEX™ FIELD KNEE PADS. Fabric is Mil-Spec  $50/50\ \mbox{NYCO}$  ripstop. Zip fly. Made in US from US materials.