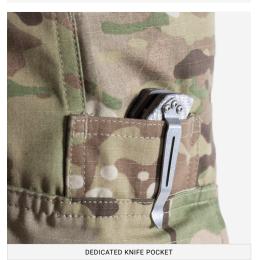

#### **FEATURES**

- 1. Each cargo pocket conceals water bottle/magazine stabilizer
- 2. Dedicated knife/light holder that still allows pocket access
- 3. Larger front thigh pockets
- 4. Designed for use with our patented removable AIRFLEX™ FIELD KNEE PADS
- 5. Extended zip fly
- 6. No-snag button closure