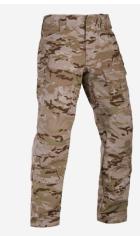

# **G3 FIELD PANT™**

APRFPE

## **DESIGN**

Like the **G3 COMBAT PANTS** $^{\text{\tiny{TM}}}$ , the G3 FIELD PANTS $^{\text{\tiny{TM}}}$  are sized with 2" waist increments for perfect fit without bulky hardware. Ten pockets located for easy access in the same configuration as the  ${\bf G3}$   ${\bf COMBAT}$   ${\bf PANTS}^{\rm m}.$  Shaped knees are reinforced and accept our AIRFLEX™ FIELD KNEE PADS. Fabric is Mil-Spec  $50/50\ \mbox{NYCO}$  ripstop. Zip fly. Made in US from US materials.

## **COLOR:**

Ranger Green

MultiCam Tropic

MultiCam Wolf Gray Navy