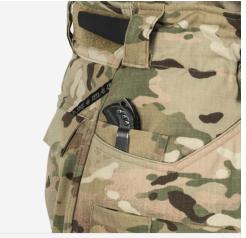

#### **FEATURES**

- 1. New lightweight, highly durable **VTX RIPSTOP™** stretch fabric
- 2. Overall stretch for increased mobility & comfort
- 3. Dedicated knife holder with reinforced opening
- 4. Cargo pockets conceal water bottle/magazine stabilizers
- 5. Zip thigh pockets sized for phone
- 6. Adjustable waist with low profile die cut VELCRO® adjust tabs
- 7. Waistband lined with moisture wicking material
- 8. Set in low profile thigh cargo pockets with bellow at back for expansion, thermobonded flaps tuck cleanly into pockets
- 9. Overall stretch for increased mobility
- 10. Mesh venting on all pockets for maximum airflow
- 11. VELCRO® waist closure with zip fly

## **COLOR:**

DEDICATED KNIFE POCKET

LOW PROFILE CARGO POCKET