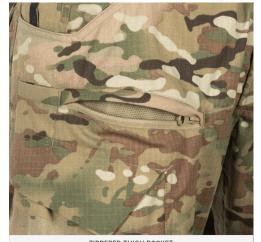

#### **FEATURES**

- 1. New lightweight, highly durable **VTX RIPSTOP™** stretch fabric
- 2. Overall stretch for increased mobility & comfort
- 3. Dedicated knife holder with reinforced opening
- 4. Cargo pockets conceal water bottle/magazine stabilizers
- 5. Zip thigh pockets sized for phone
- 6. Adjustable waist with low profile die cut VELCRO® adjust tabs
- 7. Waistband lined with moisture wicking material
- 8. Set in low profile thigh cargo pockets with bellow at back for expansion, thermobonded flaps tuck cleanly into pockets
- 9. Overall stretch for increased mobility
- 10. Mesh venting on all pockets for maximum airflow
- 11. VELCRO® waist closure with zip fly

## **COLOR:**

DEDICATED KNIFE POCKET

LOW PROFILE CARGO POCKET