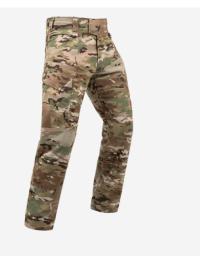

#### **FEATURES**

- 1. New lightweight, highly durable **VTX RIPSTOP™** stretch fabric
- 2. Overall stretch for increased mobility & comfort
- 3. Dedicated knife holder with reinforced opening
- 4. Cargo pockets conceal water bottle/magazine stabilizers
- 5. Zip thigh pockets sized for phone
- 6. Adjustable waist with low profile die cut VELCRO® adjust tabs
- 7. Waistband lined with moisture wicking material
- 8. Set in low profile thigh cargo pockets with bellow at back for expansion, thermobonded flaps tuck cleanly into pockets
- 9. Overall stretch for increased mobility
- 10. Mesh venting on all pockets for maximum airflow
- 11. VELCRO® waist closure with zip fly

#### **DESIGN**

Our next generation of Field Apparel features innovative, custom stretch VTX RIPSTOP™ fabric. Constructed with Invista's T420 high tenacity nylon fiber to be light yet strong. The integrated stretch allows for a slimmer cut while maintaining maximum mobility. Pockets are low profile and engineered to reduce bulk while still allowing room for all essential gear. Mesh venting for maximum air-flow and breathability. Adjustable waistband. Designed for use with all removable AIRFLEX™ ELBOW PADS (sold separately). Made in US from US materials.