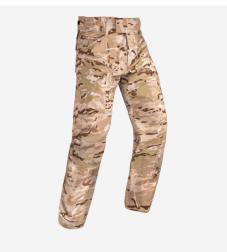

# **G4 FIELD PANT™**

APRFPW

#### **FEATURES**

- 1. New lightweight, highly durable **VTX RIPSTOP™** stretch fabric
- 2. Overall stretch for increased mobility & comfort
- 3. Dedicated knife holder with reinforced opening
- 4. Cargo pockets conceal water bottle/magazine stabilizers
- 5. Zip thigh pockets sized for phone
- 6. Adjustable waist with low profile die cut VELCRO® adjust tabs
- 7. Waistband lined with moisture wicking material
- 8. Set in low profile thigh cargo pockets with bellow at back for expansion, thermobonded flaps tuck cleanly into pockets
- 9. Overall stretch for increased mobility
- 10. Mesh venting on all pockets for maximum airflow
- 11. VELCRO® waist closure with zip fly

#### **DESIGN**

Our next generation of Field Apparel features innovative, custom stretch VTX RIPSTOP™ fabric. Constructed with Invista's T420 high tenacity nylon fiber to be light yet strong. The integrated stretch allows for a slimmer cut while maintaining maximum mobility. Pockets are low profile and engineered to reduce bulk while still allowing room for all essential gear. Mesh venting for maximum air-flow and breathability. Adjustable waistband. Designed for use with all removable AIRFLEX™ ELBOW PADS (sold separately). Made in US from US materials.