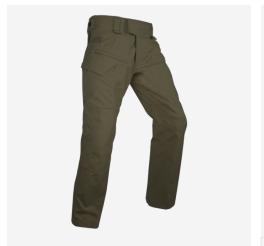

#### **FEATURES**

- 1. New lightweight, highly durable **VTX RIPSTOP™** stretch fabric
- 2. Overall stretch for increased mobility & comfort
- 3. Dedicated knife holder with reinforced opening
- 4. Cargo pockets conceal water bottle/magazine stabilizers
- 5. Zip thigh pockets sized for phone
- 6. Adjustable waist with low profile die cut VELCRO® adjust tabs
- 7. Waistband lined with moisture wicking material
- 8. Set in low profile thigh cargo pockets with bellow at back for expansion, thermobonded flaps tuck cleanly into pockets
- 9. Overall stretch for increased mobility
- 10. Mesh venting on all pockets for maximum airflow
- 11. VELCRO® waist closure with zip fly

#### **DESIGN**

Our next generation of Field Apparel features innovative, custom stretch VTX RIPSTOP™ fabric. Constructed with Invista's T420 high tenacity nylon fiber to be light yet strong. The integrated stretch allows for a slimmer cut while maintaining maximum mobility. Pockets are low profile and engineered to reduce bulk while still allowing room for all essential gear. Mesh venting for maximum air-flow and breathability. Adjustable waistband. Designed for use with all removable AIRFLEX™ ELBOW PADS (sold separately). Made in US from US materials.