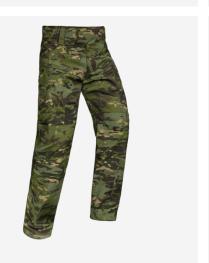

#### **FEATURES**

- 1. New lightweight, highly durable **VTX RIPSTOP™** stretch fabric
- 2. Overall stretch for increased mobility & comfort
- 3. Dedicated knife holder with reinforced opening
- 4. Cargo pockets conceal water bottle/magazine stabilizers
- 5. Zip thigh pockets sized for phone
- 6. Adjustable waist with low profile die cut VELCRO® adjust tabs
- 7. Waistband lined with moisture wicking material
- 8. Set in low profile thigh cargo pockets with bellow at back for expansion, thermobonded flaps tuck cleanly into pockets
- 9. Overall stretch for increased mobility
- 10. Mesh venting on all pockets for maximum airflow
- 11. VELCRO® waist closure with zip fly

#### **DESIGN**

Our next generation of Field Apparel features innovative, custom stretch VTX RIPSTOP™ fabric. Constructed with Invista's T420 high tenacity nylon fiber to be light yet strong. The integrated stretch allows for a slimmer cut while maintaining maximum mobility. Pockets are low profile and engineered to reduce bulk while still allowing room for all essential gear. Mesh venting for maximum air-flow and breathability. Adjustable waistband. Designed for use with all removable AIRFLEX™ ELBOW PADS (sold separately). Made in US from US materials.