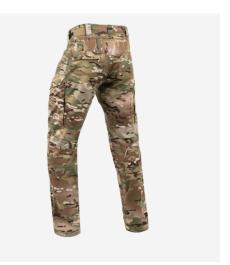

# **G4 FIELD PANT™**

APRFPW

#### **FEATURES**

- 1. New lightweight, highly durable **VTX RIPSTOP™** stretch fabric
- 2. Overall stretch for increased mobility & comfort
- 3. Dedicated knife holder with reinforced opening
- 4. Cargo pockets conceal water bottle/magazine stabilizers
- 5. Zip thigh pockets sized for phone
- 6. Adjustable waist with low profile die cut VELCRO® adjust tabs
- 7. Waistband lined with moisture wicking material
- 8. Set in low profile thigh cargo pockets with bellow at back for expansion, thermobonded flaps tuck cleanly into pockets
- 9. Overall stretch for increased mobility
- 10. Mesh venting on all pockets for maximum airflow
- 11. VELCRO® waist closure with zip fly

#### **DESIGN**

Our next generation of Field Apparel features innovative, custom stretch VTX RIPSTOP™ fabric. Constructed with Invista's T420 high tenacity nylon fiber to be light yet strong. The integrated stretch allows for a slimmer cut while maintaining maximum mobility. Pockets are low profile and engineered to reduce bulk while still allowing room for all essential gear. Mesh venting for maximum air-flow and breathability. Adjustable waistband. Designed for use with all removable AIRFLEX™ ELBOW PADS (sold separately). Made in US from US materials.