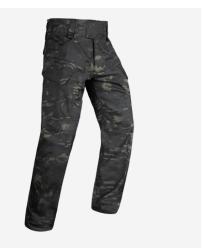

#### **FEATURES**

- 1. New lightweight, highly durable **VTX RIPSTOP™** stretch fabric
- 2. Overall stretch for increased mobility & comfort
- 3. Dedicated knife holder with reinforced opening
- 4. Cargo pockets conceal water bottle/magazine stabilizers
- 5. Zip thigh pockets sized for phone
- 6. Adjustable waist with low profile die cut VELCRO® adjust tabs
- 7. Waistband lined with moisture wicking material
- 8. Set in low profile thigh cargo pockets with bellow at back for expansion, thermobonded flaps tuck cleanly into pockets
- 9. Overall stretch for increased mobility
- 10. Mesh venting on all pockets for maximum airflow
- 11. VELCRO® waist closure with zip fly

#### **DESIGN**

Our next generation of Field Apparel features innovative, custom stretch VTX RIPSTOP™ fabric. Constructed with Invista's T420 high tenacity nylon fiber to be light yet strong. The integrated stretch allows for a slimmer cut while maintaining maximum mobility. Pockets are low profile and engineered to reduce bulk while still allowing room for all essential gear. Mesh venting for maximum air-flow and breathability. Adjustable waistband. Designed for use with all removable AIRFLEX™ ELBOW PADS (sold separately). Made in US from US materials.