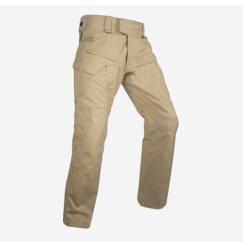

# **G4 FIELD PANT™**

APRFPW

#### **FEATURES**

- 1. New lightweight, highly durable **VTX RIPSTOP™** stretch fabric
- 2. Overall stretch for increased mobility & comfort
- 3. Dedicated knife holder with reinforced opening
- 4. Cargo pockets conceal water bottle/magazine stabilizers
- 5. Zip thigh pockets sized for phone
- 6. Adjustable waist with low profile die cut VELCRO® adjust tabs
- 7. Waistband lined with moisture wicking material
- 8. Set in low profile thigh cargo pockets with bellow at back for expansion, thermobonded flaps tuck cleanly into pockets
- 9. Overall stretch for increased mobility
- 10. Mesh venting on all pockets for maximum airflow
- 11. VELCRO® waist closure with zip fly

#### **DESIGN**

Our next generation of Field Apparel features innovative, custom stretch VTX RIPSTOP™ fabric. Constructed with Invista's T420 high tenacity nylon fiber to be light yet strong. The integrated stretch allows for a slimmer cut while maintaining maximum mobility. Pockets are low profile and engineered to reduce bulk while still allowing room for all essential gear. Mesh venting for maximum air-flow and breathability. Adjustable waistband. Designed for use with all removable AIRFLEX™ ELBOW PADS (sold separately). Made in US from US materials.