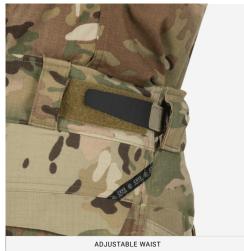

#### **FEATURES**

- 1. New lightweight, highly durable **VTX RIPSTOP™** stretch fabric
- 2. Overall stretch for increased mobility & comfort
- 3. Dedicated knife holder with reinforced opening
- 4. Cargo pockets conceal water bottle/magazine stabilizers
- 5. Zip thigh pockets sized for phone
- 6. Adjustable waist with low profile die cut VELCRO® adjust tabs
- 7. Waistband lined with moisture wicking material
- 8. Set in low profile thigh cargo pockets with bellow at back for expansion, thermobonded flaps tuck cleanly into pockets
- 9. Overall stretch for increased mobility
- 10. Mesh venting on all pockets for maximum airflow
- 11. VELCRO® waist closure with zip fly