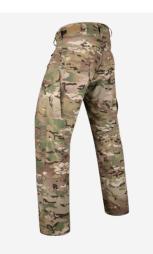

#### **FEATURES**

- 1. Durable, ultra-lightweight & fast drying fabric
- 2. Covered zipper thigh pockets
- 3. Crotch gusset for enhanced mobility
- 4. Internal knee pad pocket
- 5. Adjustable waist with low profile die cut VELCRO® adjust tab
- 6. Set-in thigh cargo pockets with bellow for expansion. Thermobonded flaps tuck cleanly into pocket
- 7. Articulated back knee seam
- 8. Built in lower leg gaiter for insect repellency
- 9. Drawstring cuff opening

## **DESIGN**

Our lightest, most breathable Field Pant. Engineered specifically for humid, tropical environments, our next generation Hot Weather Field Apparel features an extremely lightweight, fastdrying nylon ripstop fabric with MCS Blocker™ to wick away moisture and provide UV protection. Two different high-strength ripstop fabrics provide breathability and reinforcement in areas of high wear. Pockets lined in mesh for maximum air-flow and accelerated dry times. Designed for use with our removable AIRFLEX™ IMPACT FIELD KNEE PADS (sold separately). Overall minimal design to reduce weight and thermal burden. Made in US from US materials. WWW.LWPATENTS.COM