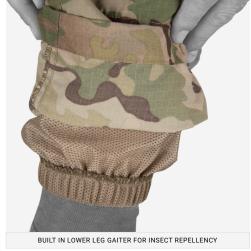

#### **FEATURES**

- 1. Durable, ultra-lightweight & fast drying fabric
- 2. Covered zipper thigh pockets
- 3. Crotch gusset for enhanced mobility
- 4. Internal knee pad pocket
- 5. Adjustable waist with low profile die cut VELCRO® adjust tab
- 6. Set-in thigh cargo pockets with bellow for expansion. Thermobonded flaps tuck cleanly into pocket
- 7. Articulated back knee seam
- 8. Built in lower leg gaiter for insect repellency
- 9. Drawstring cuff opening