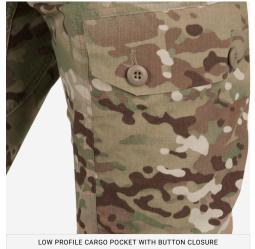

#### **FEATURES**

- 1. Durable, ultra-lightweight & fast drying fabric
- 2. Covered zipper thigh pockets
- 3. Crotch gusset for enhanced mobility
- 4. Internal knee pad pocket
- 5. Adjustable waist with low profile die cut VELCRO® adjust tab
- 6. Set-in thigh cargo pockets with bellow for expansion. Thermobonded flaps tuck cleanly into pocket
- 7. Articulated back knee seam
- 8. Built in lower leg gaiter for insect repellency
- 9. Drawstring cuff opening