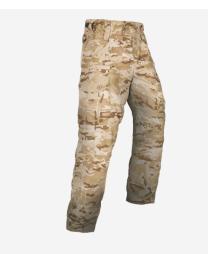

### SIZE:

| 26 | 28 | 30 | 32 | 34 |
|----|----|----|----|----|
| 36 | 38 | 40 | 42 | 44 |
| 46 |    |    |    |    |

# LENGTH:

| Short Regular | Long | XLong |
|---------------|------|-------|
|---------------|------|-------|

# **COLOR:**

MultiCam

CROTCH GUSSET FOR MOBILITY

COVERED ZIPPER THIGH POCKETS

ADJUSTABLE WAIST WITH LOW PROFILE DIE CUT VELCRO® ADJUST TAB