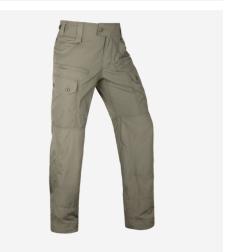

# **COLOR:**

MultiCam

CROTCH GUSSET FOR MOBILITY

COVERED ZIPPER THIGH POCKETS

ADJUSTABLE WAIST WITH LOW PROFILE DIE CUT VELCRO® ADJUST TAB