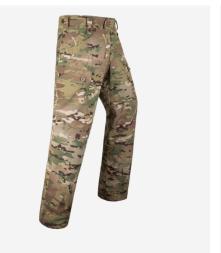

# **COLOR:**

MultiCam

CROTCH GUSSET FOR MOBILITY

COVERED ZIPPER THIGH POCKETS

ADJUSTABLE WAIST WITH LOW PROFILE DIE CUT VELCRO® ADJUST TAB