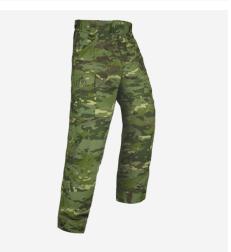

# **COLOR:**

MultiCam

CROTCH GUSSET FOR MOBILITY

COVERED ZIPPER THIGH POCKETS

ADJUSTABLE WAIST WITH LOW PROFILE DIE CUT VELCRO® ADJUST TAB