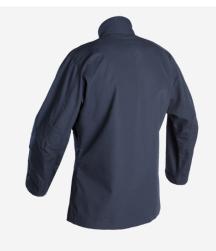

## DESIGN

This G3 LAC<sup>™</sup> FIELD SHIRT is based on the same design of our **G3 FIELD SHIRT**<sup>™</sup> but with sleeve pockets removed, providing a cleaner, more professional look tailored toward the needs of law enforcement officers. A traditionally tailored, general utility shirt featuring NoProfile<sup>™</sup> dual-entry chest pockets (top and side) for easier access while wearing body armor. Shaped elbows are reinforced and accept our removable **AIRFLEX<sup>™</sup> ELBOW PADS** (sold separately). The fabric is poly-cotton ripstop. Made in US from US materials.