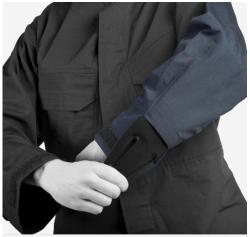

#### FEATURES

- 1. Designed for use with our patented removable AIRFLEX™ ELBOW PADS
- 2. Dual-access NoProfile<sup>™</sup> chest pocket design

## DESIGN

This G3 LAC<sup>™</sup> FIELD SHIRT is based on the same design of our **G3 FIELD SHIRT**<sup>™</sup> but with sleeve pockets removed, providing a cleaner, more professional look tailored toward the needs of law enforcement officers. A traditionally tailored, general utility shirt featuring NoProfile<sup>™</sup> dual-entry chest pockets (top and side) for easier access while wearing body armor. Shaped elbows are reinforced and accept our removable **AIRFLEX<sup>™</sup> ELBOW PADS** (sold separately). The fabric is poly-cotton ripstop. Made in US from US materials.