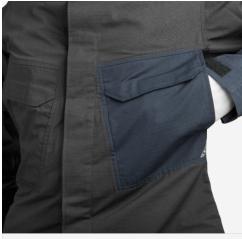

#### FEATURES

- 1. Designed for use with our patented removable AIRFLEX™ ELBOW PADS
- 2. Dual-access NoProfile<sup>™</sup> chest pocket design

## DESIGN

This G3 LAC<sup>™</sup> FIELD SHIRT is based on the same design of our **G3 FIELD SHIRT**<sup>™</sup> but with sleeve pockets removed, providing a cleaner, more professional look tailored toward the needs of law enforcement officers. A traditionally tailored, general utility shirt featuring NoProfile<sup>™</sup> dual-entry chest pockets (top and side) for easier access while wearing body armor. Shaped elbows are reinforced and accept our removable **AIRFLEX<sup>™</sup> ELBOW PADS** (sold separately). The fabric is poly-cotton ripstop. Made in US from US materials.

### COLOR:

DUAL ACCESS CHEST POCKETS

DESIGNED FOR USE WITH AIRFLEX ELBOW PADS