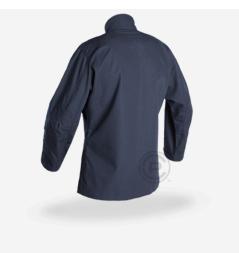

## DESIGN

This G3 LAC<sup>™</sup> FIELD SHIRT is based on the same design of our **G3 FIELD SHIRT**<sup>™</sup> but with sleeve pockets removed, providing a cleaner, more professional look tailored toward the needs of law enforcement officers. A traditionally tailored, general utility shirt featuring NoProfile<sup>™</sup> dual-entry chest pockets (top and side) for easier access while wearing body armor. Shaped elbows are reinforced and accept our removable **AIRFLEX<sup>™</sup> ELBOW PADS** (sold separately). The fabric is poly-cotton ripstop. Made in US from US materials.