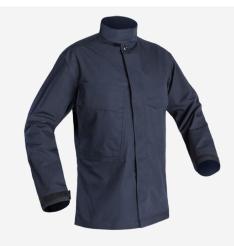

## DESIGN

This G3 LAC<sup>™</sup> FIELD SHIRT is based on the same design of our **G3 FIELD SHIRT**<sup>™</sup> but with sleeve pockets removed, providing a cleaner, more professional look tailored toward the needs of law enforcement officers. A traditionally tailored, general utility shirt featuring NoProfile<sup>™</sup> dual-entry chest pockets (top and side) for easier access while wearing body armor. Shaped elbows are reinforced and accept our removable **AIRFLEX<sup>™</sup> ELBOW PADS** (sold separately). The fabric is poly-cotton ripstop. Made in US from US materials.