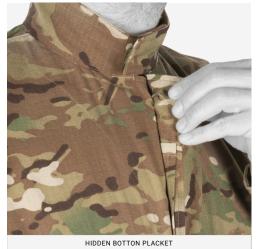

#### **FEATURES**

- 1. New lightweight, highly durable **VTX RIPSTOP™** stretch fabric
- 2. Overall stretch for increased mobility & comfort
- 3. Set in shoulder pockets with internal expansion, mesh lined for ventilation, set in loop, low profile pen pockets, zippered welts
- 4. Hidden button placket
- 5. Set in chest pockets with thermo-bonded flaps, expansion bellows at side, die cut VELCRO® closures
- 6. Pocket flaps tuck cleanly into pockets
- 7. Sleeves shaped for enhanced mobility
- 8. VELCRO® tab closure at cuffs
- 9. Mesh internal elbow pad pockets

# LENGTH:

| Mediium<br>Long | Short | Regular | Long | XLong |
|-----------------|-------|---------|------|-------|
|-----------------|-------|---------|------|-------|