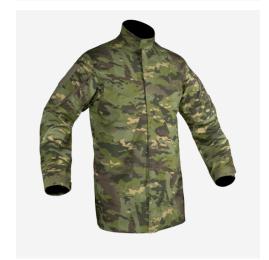

### **DESIGN**

Our next generation of Field Apparel features innovative, custom stretch VTX RIPSTOP™ fabric. Designed as a tailored utility shirt, the integrated stretch allows for a slimmer cut while maintaining maximum mobility—even under body armor. Chest pockets are low profile with flaps engineered to be tucked in for ease of access. Zippered shoulder pockets reduce bulk while still allowing room for all essential gear. Designed for use with all removable AIRFLEX™ IMPACT ELBOW PADS (sold separately). Made in US from US materials.