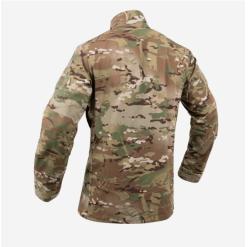

#### **FEATURES**

- 1. New lightweight, highly durable **VTX RIPSTOP™** stretch fabric
- 2. Overall stretch for increased mobility & comfort
- 3. Set in shoulder pockets with internal expansion, mesh lined for ventilation, set in loop, low profile pen pockets, zippered welts
- 4. Hidden button placket
- 5. Set in chest pockets with thermo-bonded flaps, expansion bellows at side, die cut VELCRO® closures
- 6. Pocket flaps tuck cleanly into pockets
- 7. Sleeves shaped for enhanced mobility
- 8. VELCRO® tab closure at cuffs
- 9. Mesh internal elbow pad pockets

### **DESIGN**

Our next generation of Field Apparel features innovative, custom stretch VTX RIPSTOP™ fabric. Designed as a tailored utility shirt, the integrated stretch allows for a slimmer cut while maintaining maximum mobility—even under body armor. Chest pockets are low profile with flaps engineered to be tucked in for ease of access. Zippered shoulder pockets reduce bulk while still allowing room for all essential gear. Designed for use with all removable AIRFLEX™ IMPACT ELBOW PADS (sold separately). Made in US from US materials.