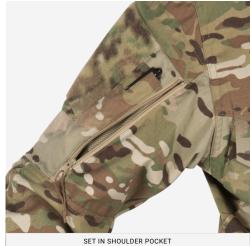

#### **FEATURES**

- 1. New lightweight, highly durable **VTX RIPSTOP™** stretch fabric
- 2. Overall stretch for increased mobility & comfort
- 3. Set in shoulder pockets with internal expansion, mesh lined for ventilation, set in loop, low profile pen pockets, zippered welts
- 4. Hidden button placket
- 5. Set in chest pockets with thermo-bonded flaps, expansion bellows at side, die cut VELCRO® closures
- 6. Pocket flaps tuck cleanly into pockets
- 7. Sleeves shaped for enhanced mobility
- 8. VELCRO® tab closure at cuffs
- 9. Mesh internal elbow pad pockets

### **DESIGN**

Our next generation of Field Apparel features innovative, custom stretch VTX RIPSTOP™ fabric. Designed as a tailored utility shirt, the integrated stretch allows for a slimmer cut while maintaining maximum mobility—even under body armor. Chest pockets are low profile with flaps engineered to be tucked in for ease of access. Zippered shoulder pockets reduce bulk while still allowing room for all essential gear. Designed for use with all removable AIRFLEX™ IMPACT ELBOW PADS (sold separately). Made in US from US materials.