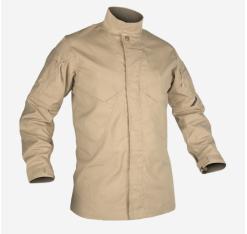

### **DESIGN**

Our next generation of Field Apparel features innovative, custom stretch VTX RIPSTOP™ fabric. Designed as a tailored utility shirt, the integrated stretch allows for a slimmer cut while maintaining maximum mobility—even under body armor. Chest pockets are low profile with flaps engineered to be tucked in for ease of access. Zippered shoulder pockets reduce bulk while still allowing room for all essential gear. Designed for use with all removable AIRFLEX™ IMPACT ELBOW PADS (sold separately). Made in US from US materials.