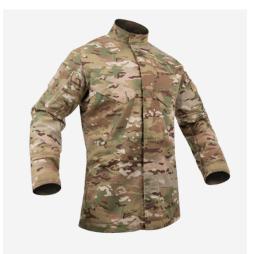

# **G4 FIELD SHIRT™**

APRFSW

#### **FEATURES**

- 1. New lightweight, highly durable **VTX RIPSTOP™** stretch fabric
- 2. Overall stretch for increased mobility & comfort
- 3. Set in shoulder pockets with internal expansion, mesh lined for ventilation, set in loop, low profile pen pockets, zippered welts
- 4. Hidden button placket
- 5. Set in chest pockets with thermo-bonded flaps, expansion bellows at side, die cut VELCRO® closures
- 6. Pocket flaps tuck cleanly into pockets
- 7. Sleeves shaped for enhanced mobility
- 8. VELCRO® tab closure at cuffs
- 9. Mesh internal elbow pad pockets

### **DESIGN**

Our next generation of Field Apparel features innovative, custom stretch VTX RIPSTOP™ fabric. Designed as a tailored utility shirt, the integrated stretch allows for a slimmer cut while maintaining maximum mobility—even under body armor. Chest pockets are low profile with flaps engineered to be tucked in for ease of access. Zippered shoulder pockets reduce bulk while still allowing room for all essential gear. Designed for use with all removable AIRFLEX™ IMPACT ELBOW PADS (sold separately). Made in US from US materials.