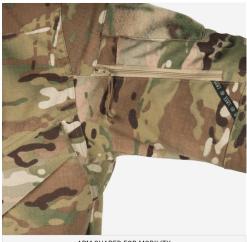

#### **FEATURES**

- 1. New lightweight, highly durable **VTX RIPSTOP™** stretch fabric
- 2. Overall stretch for increased mobility & comfort
- 3. Set in shoulder pockets with internal expansion, mesh lined for ventilation, set in loop, low profile pen pockets, zippered welts
- 4. Hidden button placket
- 5. Set in chest pockets with thermo-bonded flaps, expansion bellows at side, die cut VELCRO® closures
- 6. Pocket flaps tuck cleanly into pockets
- 7. Sleeves shaped for enhanced mobility
- 8. VELCRO® tab closure at cuffs
- 9. Mesh internal elbow pad pockets

### **DESIGN**

Our next generation of Field Apparel features innovative, custom stretch VTX RIPSTOP™ fabric. Designed as a tailored utility shirt, the integrated stretch allows for a slimmer cut while maintaining maximum mobility—even under body armor. Chest pockets are low profile with flaps engineered to be tucked in for ease of access. Zippered shoulder pockets reduce bulk while still allowing room for all essential gear. Designed for use with all removable AIRFLEX™ IMPACT ELBOW PADS (sold separately). Made in US from US materials.