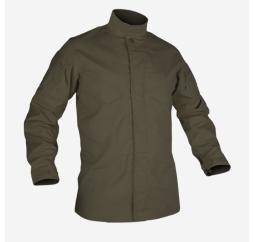

### **DESIGN**

Our next generation of Field Apparel features innovative, custom stretch VTX RIPSTOP™ fabric. Designed as a tailored utility shirt, the integrated stretch allows for a slimmer cut while maintaining maximum mobility—even under body armor. Chest pockets are low profile with flaps engineered to be tucked in for ease of access. Zippered shoulder pockets reduce bulk while still allowing room for all essential gear. Designed for use with all removable AIRFLEX™ IMPACT ELBOW PADS (sold separately). Made in US from US materials.