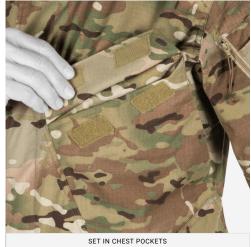

#### **FEATURES**

- 1. New lightweight, highly durable **VTX RIPSTOP™** stretch fabric
- 2. Overall stretch for increased mobility & comfort
- 3. Set in shoulder pockets with internal expansion, mesh lined for ventilation, set in loop, low profile pen pockets, zippered welts
- 4. Hidden button placket
- 5. Set in chest pockets with thermo-bonded flaps, expansion bellows at side, die cut VELCRO® closures
- 6. Pocket flaps tuck cleanly into pockets
- 7. Sleeves shaped for enhanced mobility
- 8. VELCRO® tab closure at cuffs
- 9. Mesh internal elbow pad pockets

# **COLOR:**

ARM SHAPED FOR MOBILITY

DESIGNED FOR USE WITH AIRFLEX IMPACT ELBOW PADS

### **DESIGN**

Our next generation of Field Apparel features innovative, custom stretch VTX RIPSTOP™ fabric. Designed as a tailored utility shirt, the integrated stretch allows for a slimmer cut while maintaining maximum mobility—even under body armor. Chest pockets are low profile with flaps engineered to be tucked in for ease of access. Zippered shoulder pockets reduce bulk while still allowing room for all essential gear. Designed for use with all removable AIRFLEX™ IMPACT ELBOW PADS (sold separately). Made in US from US materials.