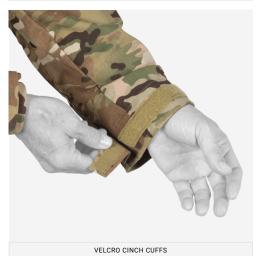

#### **FEATURES**

- 1. New lightweight, highly durable **VTX RIPSTOP™** stretch fabric
- 2. Overall stretch for increased mobility & comfort
- 3. Set in shoulder pockets with internal expansion, mesh lined for ventilation, set in loop, low profile pen pockets, zippered welts
- 4. Hidden button placket
- 5. Set in chest pockets with thermo-bonded flaps, expansion bellows at side, die cut VELCRO® closures
- 6. Pocket flaps tuck cleanly into pockets
- 7. Sleeves shaped for enhanced mobility
- 8. VELCRO® tab closure at cuffs
- 9. Mesh internal elbow pad pockets