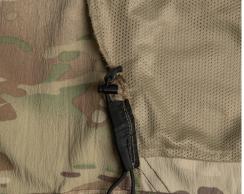

### **FEATURES**

- 1. Lightweight, water repellent material for mild temperatures
- 2. Overall stretch for increased mobility and comfort
- 3. Full-zip for easy donning and doffing
- 4. Low profile zippered shoulder pockets
- 5. Cuffs with integrated thumb loops
- 6. Adjustable draw cord hem
- 7. Mesh lined zip hand pockets
- 8. Media port exit at wearer's right interior pocket bag

## **COLOR:**

INTERIOR MEDIA PORTS