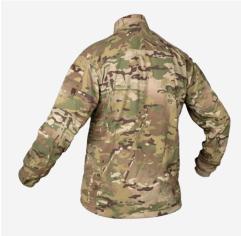

## **DESIGN**

Hybrid full-zip shirt jacket engineered to provide weather resistance in mild temperatures. Constructed from a lightweight stretch nylon with a water repellent finish to keep you dry. All-over stretch provides enhanced mobility. Zippered shoulder pockets are low profile and engineered to reduce bulk while still allowing room for all essential gear. Adjustable draw cord hem. Cuffs are stretch with integrated thumb loops. Can be layered with the Aclima® baselayer tops underneath in cooler temperatures. Made in US from US materials.