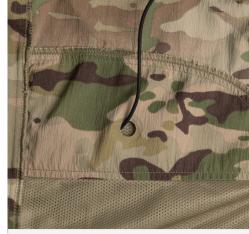

### **FEATURES**

- 1. Lightweight, water repellent material for mild temperatures
- 2. Overall stretch for increased mobility and comfort
- 3. Full-zip for easy donning and doffing
- 4. Low profile zippered shoulder pockets
- 5. Cuffs with integrated thumb loops
- 6. Adjustable draw cord hem
- 7. Mesh lined zip hand pockets
- 8. Media port exit at wearer's right interior pocket bag