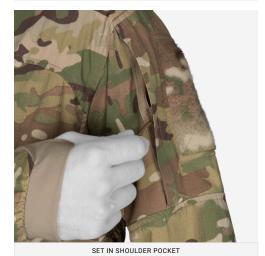

### **FEATURES**

- 1. Lightweight, water repellent material for mild temperatures
- 2. Overall stretch for increased mobility and comfort
- 3. Full-zip for easy donning and doffing
- 4. Low profile zippered shoulder pockets
- 5. Cuffs with integrated thumb loops
- 6. Adjustable draw cord hem
- 7. Mesh lined zip hand pockets
- 8. Media port exit at wearer's right interior pocket bag

## **DESIGN**

Hybrid full-zip shirt jacket engineered to provide weather resistance in mild temperatures. Constructed from a lightweight stretch nylon with a water repellent finish to keep you dry. All-over stretch provides enhanced mobility. Zippered shoulder pockets are low profile and engineered to reduce bulk while still allowing room for all essential gear. Adjustable draw cord hem. Cuffs are stretch with integrated thumb loops. Can be layered with the Aclima® baselayer tops underneath in cooler temperatures. Made in US from US materials.