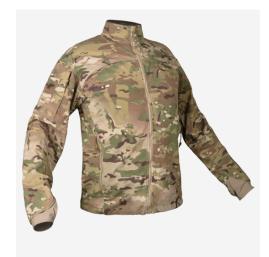

## **DESIGN**

Hybrid full-zip shirt jacket engineered to provide weather resistance in mild temperatures. Constructed from a lightweight stretch nylon with a water repellent finish to keep you dry. All-over stretch provides enhanced mobility. Zippered shoulder pockets are low profile and engineered to reduce bulk while still allowing room for all essential gear. Adjustable draw cord hem. Cuffs are stretch with integrated thumb loops. Can be layered with the Aclima® baselayer tops underneath in cooler temperatures. Made in US from US materials.