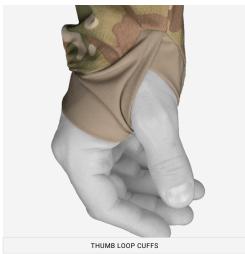

### **FEATURES**

- 1. Lightweight, water repellent material for mild temperatures
- 2. Overall stretch for increased mobility and comfort
- 3. Full-zip for easy donning and doffing
- 4. Low profile zippered shoulder pockets
- 5. Cuffs with integrated thumb loops
- 6. Adjustable draw cord hem
- 7. Mesh lined zip hand pockets
- 8. Media port exit at wearer's right interior pocket bag

## **DESIGN**

Hybrid full-zip shirt jacket engineered to provide weather resistance in mild temperatures. Constructed from a lightweight stretch nylon with a water repellent finish to keep you dry. All-over stretch provides enhanced mobility. Zippered shoulder pockets are low profile and engineered to reduce bulk while still allowing room for all essential gear. Adjustable draw cord hem. Cuffs are stretch with integrated thumb loops. Can be layered with the Aclima® baselayer tops underneath in cooler temperatures. Made in US from US materials.