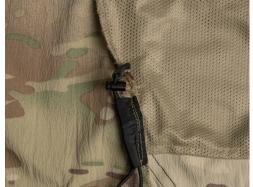

### **FEATURES**

- 1. Lightweight, water repellent material for mild temperatures
- 2. Overall stretch for increased mobility and comfort
- 3. Full-zip for easy donning and doffing
- 4. Low profile zippered shoulder pockets
- 5. Cuffs with integrated thumb loops
- 6. Adjustable draw cord hem
- 7. Mesh lined zip hand pockets
- 8. Media port exit at wearer's right interior pocket bag

## **COLOR:**

INTERIOR MEDIA PORTS