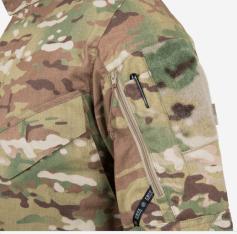

## **FEATURES**

- Innovative and lightweight High Strength Commando Twill<sup>™</sup> fabric
- 2. Set in shoulder pocket with internal expansion, set in loop, low profile pen pocket, zippered welt
- 3. Hidden button placket
- 4. Set in chest pocket with thermo-bonded flap, expansion bellow at side, die cut VELCRO® closure
- 5. Shaped sleeve for enhanced mobility
- 6. VELCRO® tab closure at cuffs
- 7. Internal elbow pad pocket
- Accepts our AIRFLEX<sup>™</sup> IMPACT ELBOW PADS (sold separately)

Our FR Field Apparel features our innovative High Strength Commando Twill<sup>™</sup> fabric. Constructed with inherently FR fibers, it is incredibly light yet strong. Designed as a tailored utility shirt, the engineered stretch allows for a slimmer cut while maintaining maximum mobility—even under body armor. Chest pockets are low profile with flaps engineered to be tucked in for ease of access. Zippered shoulder pockets reduce bulk while still allowing room for all essential gear. Flame tested on NC State's Pyroman (in accordance with ASTM F1930) for an optimized thermal protection level. Designed for use with our removable **AIRFLEX<sup>™</sup> IMPACT ELBOW PADS** (sold separately). Made in US from US materials. **WWW.LWPATENTS.COM** 