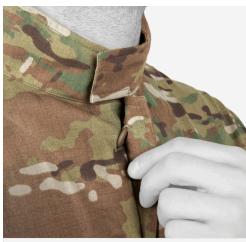

## **FEATURES**

- Innovative and lightweight High Strength Commando Twill<sup>™</sup> fabric
- 2. Set in shoulder pocket with internal expansion, set in loop, low profile pen pocket, zippered welt
- 3. Hidden button placket
- 4. Set in chest pocket with thermo-bonded flap, expansion bellow at side, die cut VELCRO® closure
- 5. Shaped sleeve for enhanced mobility
- 6. VELCRO® tab closure at cuffs
- 7. Internal elbow pad pocket
- Accepts our AIRFLEX<sup>™</sup> IMPACT ELBOW PADS (sold separately)

Our FR Field Apparel features our innovative High Strength Commando Twill<sup>™</sup> fabric. Constructed with inherently FR fibers, it is incredibly light yet strong. Designed as a tailored utility shirt, the engineered stretch allows for a slimmer cut while maintaining maximum mobility—even under body armor. Chest pockets are low profile with flaps engineered to be tucked in for ease of access. Zippered shoulder pockets reduce bulk while still allowing room for all essential gear. Flame tested on NC State's Pyroman (in accordance with ASTM F1930) for an optimized thermal protection level. Designed for use with our removable **AIRFLEX<sup>™</sup> IMPACT ELBOW PADS** (sold separately). Made in US from US materials. **WWW.LWPATENTS.COM** 