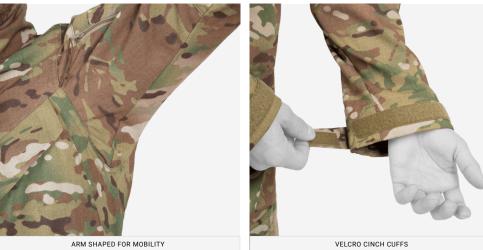

## **FEATURES**

- Innovative and lightweight High Strength Commando Twill<sup>™</sup> fabric
- 2. Set in shoulder pocket with internal expansion, set in loop, low profile pen pocket, zippered welt
- 3. Hidden button placket
- 4. Set in chest pocket with thermo-bonded flap, expansion bellow at side, die cut VELCRO® closure
- 5. Shaped sleeve for enhanced mobility
- 6. VELCRO® tab closure at cuffs
- 7. Internal elbow pad pocket
- Accepts our AIRFLEX<sup>™</sup> IMPACT ELBOW PADS (sold separately)

# COLOR:

Black Khaki MultiCam

HIDDEN BOTTON PLACKET

SET IN SHOULDER POCKET

SET IN CHEST POCKETS

ARM SHAPED FOR MOBILITY

DESIGNED FOR USE WITH AIRFLEX FIELD ELBOW PADS