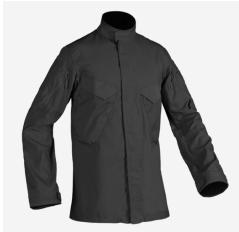

# COLOR:

Black Khaki MultiCam

HIDDEN BOTTON PLACKET

SET IN SHOULDER POCKET

SET IN CHEST POCKETS

ARM SHAPED FOR MOBILITY

DESIGNED FOR USE WITH AIRFLEX FIELD ELBOW PADS