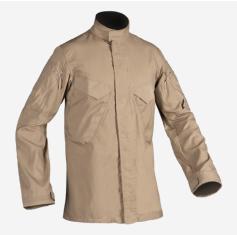

# G4 FR FIELD SHIRT™

APRFSY

## **FEATURES**

- Innovative and lightweight High Strength Commando Twill<sup>™</sup> fabric
- 2. Set in shoulder pocket with internal expansion, set in loop, low profile pen pocket, zippered welt
- 3. Hidden button placket
- 4. Set in chest pocket with thermo-bonded flap, expansion bellow at side, die cut VELCRO® closure
- 5. Shaped sleeve for enhanced mobility
- 6. VELCRO® tab closure at cuffs
- 7. Internal elbow pad pocket
- Accepts our AIRFLEX<sup>™</sup> IMPACT ELBOW PADS (sold separately)

Our FR Field Apparel features our innovative High Strength Commando Twill<sup>™</sup> fabric. Constructed with inherently FR fibers, it is incredibly light yet strong. Designed as a tailored utility shirt, the engineered stretch allows for a slimmer cut while maintaining maximum mobility—even under body armor. Chest pockets are low profile with flaps engineered to be tucked in for ease of access. Zippered shoulder pockets reduce bulk while still allowing room for all essential gear. Flame tested on NC State's Pyroman (in accordance with ASTM F1930) for an optimized thermal protection level. Designed for use with our removable **AIRFLEX<sup>™</sup> IMPACT ELBOW PADS** (sold separately). Made in US from US materials. **WWW.LWPATENTS.COM** 

# COLOR:

Black Khaki MultiCam

HIDDEN BOTTON PLACKET

SET IN SHOULDER POCKET

SET IN CHEST POCKETS

ARM SHAPED FOR MOBILITY

DESIGNED FOR USE WITH AIRFLEX FIELD ELBOW PADS