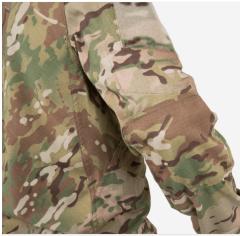

## **FEATURES**

- Innovative and lightweight High Strength Commando Twill<sup>™</sup> fabric
- 2. Set in shoulder pocket with internal expansion, set in loop, low profile pen pocket, zippered welt
- 3. Hidden button placket
- 4. Set in chest pocket with thermo-bonded flap, expansion bellow at side, die cut VELCRO® closure
- 5. Shaped sleeve for enhanced mobility
- 6. VELCRO® tab closure at cuffs
- 7. Internal elbow pad pocket
- Accepts our AIRFLEX<sup>™</sup> IMPACT ELBOW PADS (sold separately)

# COLOR:

Black Khaki MultiCam

HIDDEN BOTTON PLACKET

SET IN SHOULDER POCKET

SET IN CHEST POCKETS

ARM SHAPED FOR MOBILITY

DESIGNED FOR USE WITH AIRFLEX FIELD ELBOW PADS