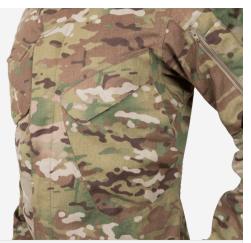

## **FEATURES**

- Innovative and lightweight High Strength Commando Twill<sup>™</sup> fabric
- 2. Set in shoulder pocket with internal expansion, set in loop, low profile pen pocket, zippered welt
- 3. Hidden button placket
- 4. Set in chest pocket with thermo-bonded flap, expansion bellow at side, die cut VELCRO® closure
- 5. Shaped sleeve for enhanced mobility
- 6. VELCRO® tab closure at cuffs
- 7. Internal elbow pad pocket
- Accepts our AIRFLEX<sup>™</sup> IMPACT ELBOW PADS (sold separately)

Our FR Field Apparel features our innovative High Strength Commando Twill<sup>™</sup> fabric. Constructed with inherently FR fibers, it is incredibly light yet strong. Designed as a tailored utility shirt, the engineered stretch allows for a slimmer cut while maintaining maximum mobility—even under body armor. Chest pockets are low profile with flaps engineered to be tucked in for ease of access. Zippered shoulder pockets reduce bulk while still allowing room for all essential gear. Flame tested on NC State's Pyroman (in accordance with ASTM F1930) for an optimized thermal protection level. Designed for use with our removable **AIRFLEX<sup>™</sup> IMPACT ELBOW PADS** (sold separately). Made in US from US materials. **WWW.LWPATENTS.COM** 