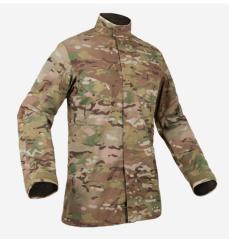

## **FEATURES**

- Innovative and lightweight High Strength Commando Twill<sup>™</sup> fabric
- 2. Set in shoulder pocket with internal expansion, set in loop, low profile pen pocket, zippered welt
- 3. Hidden button placket
- 4. Set in chest pocket with thermo-bonded flap, expansion bellow at side, die cut VELCRO® closure
- 5. Shaped sleeve for enhanced mobility
- 6. VELCRO® tab closure at cuffs
- 7. Internal elbow pad pocket
- Accepts our AIRFLEX<sup>™</sup> IMPACT ELBOW PADS (sold separately)

Our FR Field Apparel features our innovative High Strength Commando Twill<sup>™</sup> fabric. Constructed with inherently FR fibers, it is incredibly light yet strong. Designed as a tailored utility shirt, the engineered stretch allows for a slimmer cut while maintaining maximum mobility—even under body armor. Chest pockets are low profile with flaps engineered to be tucked in for ease of access. Zippered shoulder pockets reduce bulk while still allowing room for all essential gear. Flame tested on NC State's Pyroman (in accordance with ASTM F1930) for an optimized thermal protection level. Designed for use with our removable **AIRFLEX<sup>™</sup> IMPACT ELBOW PADS** (sold separately). Made in US from US materials. **WWW.LWPATENTS.COM** 