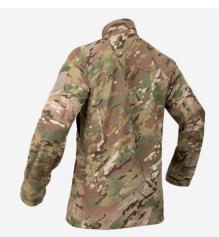

## **FEATURES**

- Innovative and lightweight High Strength Commando Twill<sup>™</sup> fabric
- 2. Set in shoulder pocket with internal expansion, set in loop, low profile pen pocket, zippered welt
- 3. Hidden button placket
- 4. Set in chest pocket with thermo-bonded flap, expansion bellow at side, die cut VELCRO® closure
- 5. Shaped sleeve for enhanced mobility
- 6. VELCRO® tab closure at cuffs
- 7. Internal elbow pad pocket
- Accepts our AIRFLEX<sup>™</sup> IMPACT ELBOW PADS (sold separately)

Our FR Field Apparel features our innovative High Strength Commando Twill<sup>™</sup> fabric. Constructed with inherently FR fibers, it is incredibly light yet strong. Designed as a tailored utility shirt, the engineered stretch allows for a slimmer cut while maintaining maximum mobility—even under body armor. Chest pockets are low profile with flaps engineered to be tucked in for ease of access. Zippered shoulder pockets reduce bulk while still allowing room for all essential gear. Flame tested on NC State's Pyroman (in accordance with ASTM F1930) for an optimized thermal protection level. Designed for use with our removable **AIRFLEX<sup>™</sup> IMPACT ELBOW PADS** (sold separately). Made in US from US materials. **WWW.LWPATENTS.COM** 