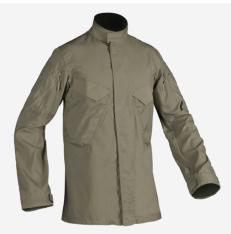

# G4 FR FIELD SHIRT™

APRFSY

## **FEATURES**

- Innovative and lightweight High Strength Commando Twill<sup>™</sup> fabric
- 2. Set in shoulder pocket with internal expansion, set in loop, low profile pen pocket, zippered welt
- 3. Hidden button placket
- 4. Set in chest pocket with thermo-bonded flap, expansion bellow at side, die cut VELCRO® closure
- 5. Shaped sleeve for enhanced mobility
- 6. VELCRO® tab closure at cuffs
- 7. Internal elbow pad pocket
- Accepts our AIRFLEX<sup>™</sup> IMPACT ELBOW PADS (sold separately)

Our FR Field Apparel features our innovative High Strength Commando Twill<sup>™</sup> fabric. Constructed with inherently FR fibers, it is incredibly light yet strong. Designed as a tailored utility shirt, the engineered stretch allows for a slimmer cut while maintaining maximum mobility—even under body armor. Chest pockets are low profile with flaps engineered to be tucked in for ease of access. Zippered shoulder pockets reduce bulk while still allowing room for all essential gear. Flame tested on NC State's Pyroman (in accordance with ASTM F1930) for an optimized thermal protection level. Designed for use with our removable **AIRFLEX<sup>™</sup> IMPACT ELBOW PADS** (sold separately). Made in US from US materials. **WWW.LWPATENTS.COM** 

# COLOR:

Black Khaki MultiCam

HIDDEN BOTTON PLACKET

SET IN SHOULDER POCKET

SET IN CHEST POCKETS

ARM SHAPED FOR MOBILITY

DESIGNED FOR USE WITH AIRFLEX FIELD ELBOW PADS