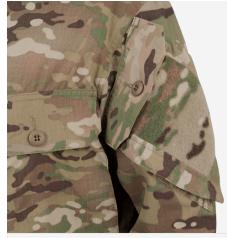

#### FEATURES

- 1. Shoulder pocket with button closure and thermo-bonded flap
- 2. Adjustable thermo-bonded cuff tab
- 3. Shaped sleeve for enhanced mobility
- 4. Durable, ultra-lightweight & fast drying sleeve fabric
- 5. NOTE: Does NOT accept AIRFLEX EBLOW PADS.

## DESIGN

Engineered specifically for humid, tropical environments, our next generation Hot Weather Field Apparel features an extremely lightweight, fast-drying nylon ripstop fabric with MCS Blocker<sup>™</sup> to wick away moisture and provide UV protection. Two different high-strength ripstop fabrics provide reinforcement in areas of high wear. Pockets lined in mesh for maximum airflow and accelerated dry times. Button closures used throughout for quiet access to items. Overall minimal design to reduce weight and thermal burden. Made in US from US materials. WWW.LWPATENTS.COM