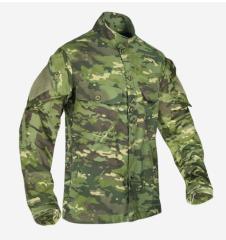

#### COLOR:

| MultiCam | Ranger<br>Green |
|----------|-----------------|

MultiCam MultiCam Tropic

G4 HOT WEATHER FIELD SHIRT MULTICAM ARID

SHOULDER POCKET WITH BOTTON CLOSURE

VELCRO CINCH CUFFS