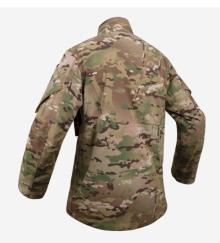

#### FEATURES

- 1. Shoulder pocket with button closure and thermo-bonded flap
- 2. Adjustable thermo-bonded cuff tab
- 3. Shaped sleeve for enhanced mobility
- 4. Durable, ultra-lightweight & fast drying sleeve fabric
- 5. NOTE: Does NOT accept AIRFLEX EBLOW PADS.

## DESIGN

Engineered specifically for humid, tropical environments, our next generation Hot Weather Field Apparel features an extremely lightweight, fast-drying nylon ripstop fabric with MCS Blocker<sup>™</sup> to wick away moisture and provide UV protection. Two different high-strength ripstop fabrics provide reinforcement in areas of high wear. Pockets lined in mesh for maximum airflow and accelerated dry times. Button closures used throughout for quiet access to items. Overall minimal design to reduce weight and thermal burden. Made in US from US materials. WWW.LWPATENTS.COM