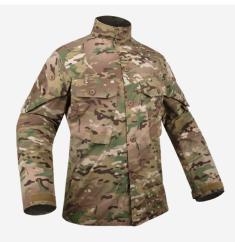

# G4 HOT WEATHER FIELD SHIRT™

APRFSZ

#### FEATURES

- 1. Shoulder pocket with button closure and thermo-bonded flap
- 2. Adjustable thermo-bonded cuff tab
- 3. Shaped sleeve for enhanced mobility
- 4. Durable, ultra-lightweight & fast drying sleeve fabric
- 5. NOTE: Does NOT accept AIRFLEX EBLOW PADS.

## DESIGN

Engineered specifically for humid, tropical environments, our next generation Hot Weather Field Apparel features an extremely lightweight, fast-drying nylon ripstop fabric with MCS Blocker<sup>™</sup> to wick away moisture and provide UV protection. Two different high-strength ripstop fabrics provide reinforcement in areas of high wear. Pockets lined in mesh for maximum airflow and accelerated dry times. Button closures used throughout for quiet access to items. Overall minimal design to reduce weight and thermal burden. Made in US from US materials. WWW.LWPATENTS.COM

#### COLOR:

| MultiCam | Ranger<br>Green |
|----------|-----------------|

MultiCam MultiCam Tropic

G4 HOT WEATHER FIELD SHIRT MULTICAM ARID

SHOULDER POCKET WITH BOTTON CLOSURE

VELCRO CINCH CUFFS