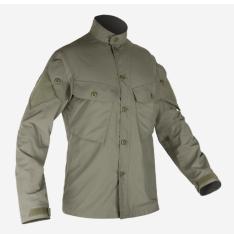

#### COLOR:

| MultiCam | Ranger<br>Green |
|----------|-----------------|

MultiCam MultiCam Tropic

G4 HOT WEATHER FIELD SHIRT MULTICAM ARID

SHOULDER POCKET WITH BOTTON CLOSURE

VELCRO CINCH CUFFS