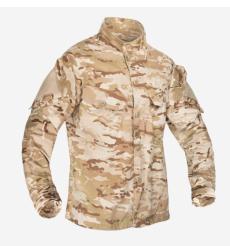

# G4 HOT WEATHER FIELD SHIRT™

APRFSZ

## DESIGN

Engineered specifically for humid, tropical environments, our next generation Hot Weather Field Apparel features an extremely lightweight, fast-drying nylon ripstop fabric with MCS Blocker<sup>™</sup> to wick away moisture and provide UV protection. Two different high-strength ripstop fabrics provide reinforcement in areas of high wear. Pockets lined in mesh for maximum airflow and accelerated dry times. Button closures used throughout for quiet access to items. Overall minimal design to reduce weight and thermal burden. Made in US from US materials. WWW.LWPATENTS.COM

#### COLOR:

| MultiCam | Ranger<br>Green |
|----------|-----------------|

MultiCam MultiCam Tropic

G4 HOT WEATHER FIELD SHIRT MULTICAM ARID

SHOULDER POCKET WITH BOTTON CLOSURE

VELCRO CINCH CUFFS