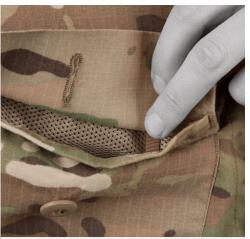

## DESIGN

Engineered specifically for humid, tropical environments, our next generation Hot Weather Field Apparel features an extremely lightweight, fast-drying nylon ripstop fabric with MCS Blocker<sup>™</sup> to wick away moisture and provide UV protection. Two different high-strength ripstop fabrics provide reinforcement in areas of high wear. Pockets lined in mesh for maximum airflow and accelerated dry times. Button closures used throughout for quiet access to items. Overall minimal design to reduce weight and thermal burden. Made in US from US materials. WWW.LWPATENTS.COM