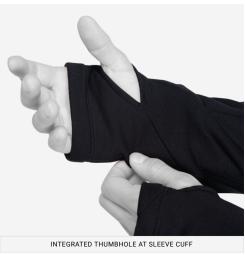

#### **FEATURES**

- 1. Fleece lined collar
- 2. Continuous underarm panel
- 3. Low profile bonded zipper pocket
- 4. Internal zippered chest pocket
- 5. Zippered hand pockets with stowable zipper pull
- 6. Integrated thumbhole at sleeve cuff

### **DESIGN**

The **LWF 2.0™** is a lightweight mid-layer fleece that pulls its weight year-round, thanks to its design that keeps it light, packable, and warm. Built to provide insulation in cold environments, the highly breathable Polartec® Power Stretch Pro® fleece material allows for uncompromised shape retention. The fabric's 4-way stretch enables unrestrained movement, and its wicking properties lift away from the body for faster evaporation during high activity. The collar is lined with a suede material for warmth and the sleeves feature a thumb loop cuff, low profile exterior and interior pockets. The athletic fit allows it to be worn comfortably under our ATO® MID LOFT JACKET or hardshell outer layer. The LWF  $\mathbf{2.0}^{\mathsf{m}}$  can also be worn as an outer layer in milder temperatures. Made in the US from US materials.