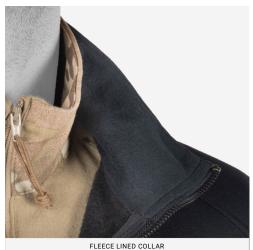

#### **FEATURES**

- 1. Fleece lined collar
- 2. Continuous underarm panel
- 3. Low profile bonded zipper pocket
- 4. Internal zippered chest pocket
- 5. Zippered hand pockets with stowable zipper pull
- 6. Integrated thumbhole at sleeve cuff