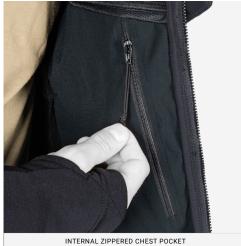

#### **FEATURES**

- 1. Fleece lined collar
- 2. Continuous underarm panel
- 3. Low profile bonded zipper pocket
- 4. Internal zippered chest pocket
- 5. Zippered hand pockets with stowable zipper pull
- 6. Integrated thumbhole at sleeve cuff

### **DESIGN**

The **LWF 2.0™** is a lightweight mid-layer fleece that pulls its weight year-round, thanks to its design that keeps it light, packable, and warm. Built to provide insulation in cold environments, the highly breathable Polartec® Power Stretch Pro® fleece material allows for uncompromised shape retention. The fabric's 4-way stretch enables unrestrained movement, and its wicking properties lift away from the body for faster evaporation during high activity. The collar is lined with a suede material for warmth and the sleeves feature a thumb loop cuff, low profile exterior and interior pockets. The athletic fit allows it to be worn comfortably under our ATO® MID LOFT JACKET or hardshell outer layer. The LWF  $\mathbf{2.0}^{\mathsf{m}}$  can also be worn as an outer layer in milder temperatures. Made in the US from US materials.