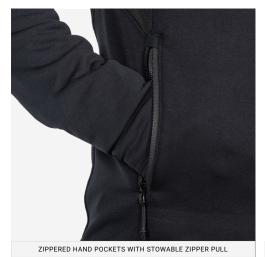

#### **FEATURES**

- 1. Fleece lined collar
- 2. Continuous underarm panel
- 3. Low profile bonded zipper pocket
- 4. Internal zippered chest pocket
- 5. Zippered hand pockets with stowable zipper pull
- 6. Integrated thumbhole at sleeve cuff

### **DESIGN**

The **LWF 2.0™** is a lightweight mid-layer fleece that pulls its weight year-round, thanks to its design that keeps it light, packable, and warm. Built to provide insulation in cold environments, the highly breathable Polartec® Power Stretch Pro® fleece material allows for uncompromised shape retention. The fabric's 4-way stretch enables unrestrained movement, and its wicking properties lift away from the body for faster evaporation during high activity. The collar is lined with a suede material for warmth and the sleeves feature a thumb loop cuff, low profile exterior and interior pockets. The athletic fit allows it to be worn comfortably under our ATO® MID LOFT JACKET or hardshell outer layer. The LWF  $\mathbf{2.0}^{\mathsf{m}}$  can also be worn as an outer layer in milder temperatures. Made in the US from US materials.