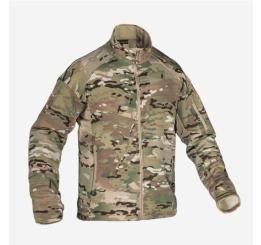

### **DESIGN**

The **LWF 2.0™** is a lightweight mid-layer fleece that pulls its weight year-round, thanks to its design that keeps it light, packable, and warm. Built to provide insulation in cold environments, the highly breathable Polartec® Power Stretch Pro® fleece material allows for uncompromised shape retention. The fabric's 4-way stretch enables unrestrained movement, and its wicking properties lift away from the body for faster evaporation during high activity. The collar is lined with a suede material for warmth and the sleeves feature a thumb loop cuff, low profile exterior and interior pockets. The athletic fit allows it to be worn comfortably under our ATO® MID LOFT JACKET or hardshell outer layer. The LWF  $\mathbf{2.0}^{\mathsf{m}}$  can also be worn as an outer layer in milder temperatures. Made in the US from US materials.