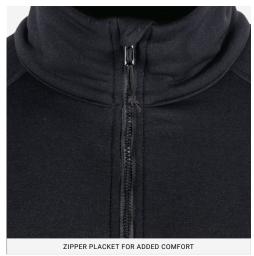

#### **FEATURES**

- 1. Fleece lined collar
- 2. Continuous underarm panel
- 3. Low profile bonded zipper pocket
- 4. Internal zippered chest pocket
- 5. Zippered hand pockets with stowable zipper pull
- 6. Integrated thumbhole at sleeve cuff

### **DESIGN**

The **LWF 2.0™** is a lightweight mid-layer fleece that pulls its weight year-round, thanks to its design that keeps it light, packable, and warm. Built to provide insulation in cold environments, the highly breathable Polartec® Power Stretch Pro® fleece material allows for uncompromised shape retention. The fabric's 4-way stretch enables unrestrained movement, and its wicking properties lift away from the body for faster evaporation during high activity. The collar is lined with a suede material for warmth and the sleeves feature a thumb loop cuff, low profile exterior and interior pockets. The athletic fit allows it to be worn comfortably under our ATO® MID LOFT JACKET or hardshell outer layer. The LWF  $\mathbf{2.0}^{\mathsf{m}}$  can also be worn as an outer layer in milder temperatures. Made in the US from US materials.