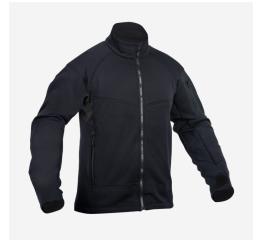

### **DESIGN**

The **LWF 2.0™** is a lightweight mid-layer fleece that pulls its weight year-round, thanks to its design that keeps it light, packable, and warm. Built to provide insulation in cold environments, the highly breathable Polartec® Power Stretch Pro® fleece material allows for uncompromised shape retention. The fabric's 4-way stretch enables unrestrained movement, and its wicking properties lift away from the body for faster evaporation during high activity. The collar is lined with a suede material for warmth and the sleeves feature a thumb loop cuff, low profile exterior and interior pockets. The athletic fit allows it to be worn comfortably under our ATO® MID LOFT JACKET or hardshell outer layer. The LWF  $\mathbf{2.0}^{\mathsf{m}}$  can also be worn as an outer layer in milder temperatures. Made in the US from US materials.