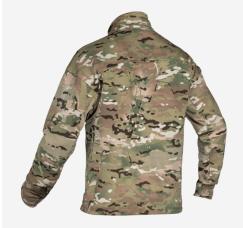

### **DESIGN**

The **LWF 2.0™** is a lightweight mid-layer fleece that pulls its weight year-round, thanks to its design that keeps it light, packable, and warm. Built to provide insulation in cold environments, the highly breathable Polartec® Power Stretch Pro® fleece material allows for uncompromised shape retention. The fabric's 4-way stretch enables unrestrained movement, and its wicking properties lift away from the body for faster evaporation during high activity. The collar is lined with a suede material for warmth and the sleeves feature a thumb loop cuff, low profile exterior and interior pockets. The athletic fit allows it to be worn comfortably under our ATO® MID LOFT JACKET or hardshell outer layer. The LWF  $\mathbf{2.0}^{\mathsf{m}}$  can also be worn as an outer layer in milder temperatures. Made in the US from US materials.