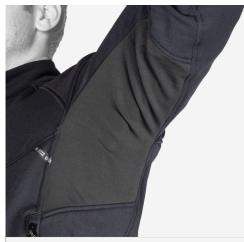

#### **FEATURES**

- 1. Fleece lined collar
- 2. Continuous underarm panel
- 3. Low profile bonded zipper pocket
- 4. Internal zippered chest pocket
- 5. Zippered hand pockets with stowable zipper pull
- 6. Integrated thumbhole at sleeve cuff

### **DESIGN**

The **LWF 2.0™** is a lightweight mid-layer fleece that pulls its weight year-round, thanks to its design that keeps it light, packable, and warm. Built to provide insulation in cold environments, the highly breathable Polartec® Power Stretch Pro® fleece material allows for uncompromised shape retention. The fabric's 4-way stretch enables unrestrained movement, and its wicking properties lift away from the body for faster evaporation during high activity. The collar is lined with a suede material for warmth and the sleeves feature a thumb loop cuff, low profile exterior and interior pockets. The athletic fit allows it to be worn comfortably under our ATO® MID LOFT JACKET or hardshell outer layer. The LWF  $\mathbf{2.0}^{\mathsf{m}}$  can also be worn as an outer layer in milder temperatures. Made in the US from US materials.