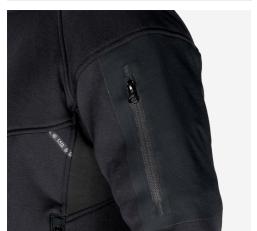

#### **FEATURES**

- 1. Fleece lined collar
- 2. Continuous underarm panel
- 3. Low profile bonded zipper pocket
- 4. Internal zippered chest pocket
- 5. Zippered hand pockets with stowable zipper pull
- 6. Integrated thumbhole at sleeve cuff

## **COLOR:**

LOW PROFILE BONDED ZIPPER POCKET