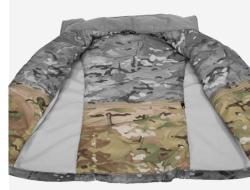

## **FEATURES**

- 1. Helmet-sized single layer hood stows in collar
- 2. Stretch cuffs with integrated thumb loops
- 3. Jacket stows into built-in pocket forming a handy pillow
- 4. Two exterior zip pockets and three large interior zip pockets
- 5. Tailored for extreme mobility without binding

# **COLOR:**

INTERGRATED THUMB LOOPS

3 LARGE INTERIOR POCKETS

PACKS INTO ITSELF FOR USE AS PILLOW