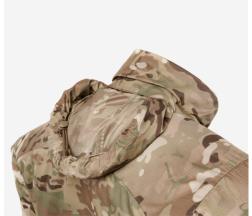

## **FEATURES**

- 1. Helmet-sized single layer hood stows in collar
- 2. Stretch cuffs with integrated thumb loops
- 3. Jacket stows into built-in pocket forming a handy pillow
- 4. Two exterior zip pockets and three large interior zip pockets
- 5. Tailored for extreme mobility without binding

# **COLOR:**

INTERGRATED THUMB LOOPS

3 LARGE INTERIOR POCKETS

PACKS INTO ITSELF FOR USE AS PILLOW