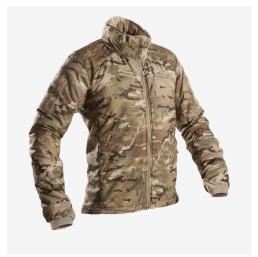

# **LOFT JACKET**

APRJL1

## **DESIGN**

A great balance between an outer garment and an insulation layer. Our **LOFT JACKET™** offers the right amount of functionality to be an ideal solution for most cold days and nights while remaining light and minimal enough to be worn comfortably under nearly any shell (such as our FIELDSHELL™) as conditions worsen. The outer fabric is Nano STX™ treated to shed water and snow. Midweight ClimaShield® insulation for versatility and packability. The fit is athletic for wear under shells, if you prefer a loose fit, choose one size larger. Made in US from US materials. Lead times apply. Pleaes CONTACT US for details.

# **COLOR:**

INTERGRATED THUMB LOOPS

3 LARGE INTERIOR POCKETS

PACKS INTO ITSELF FOR USE AS PILLOW