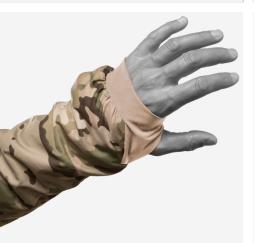

## **FEATURES**

- 1. Helmet-sized single layer hood stows in collar
- 2. Stretch cuffs with integrated thumb loops
- 3. Jacket stows into built-in pocket forming a handy pillow
- 4. Two exterior zip pockets and three large interior zip pockets
- 5. Tailored for extreme mobility without binding

# **COLOR:**

INTERGRATED THUMB LOOPS

3 LARGE INTERIOR POCKETS

PACKS INTO ITSELF FOR USE AS PILLOW