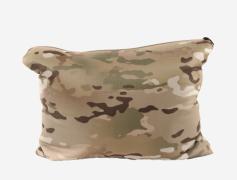

## **FEATURES**

- 1. Helmet-sized single layer hood stows in collar
- 2. Stretch cuffs with integrated thumb loops
- 3. Jacket stows into built-in pocket forming a handy pillow
- 4. Two exterior zip pockets and three large interior zip pockets
- 5. Tailored for extreme mobility without binding

# **COLOR:**

INTERGRATED THUMB LOOPS

3 LARGE INTERIOR POCKETS

PACKS INTO ITSELF FOR USE AS PILLOW