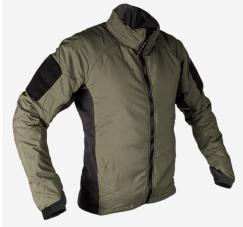

## **DESIGN**

A great balance between an outer garment and an insulation layer. Our **LOFT JACKET™** offers the right amount of functionality to be an ideal solution for most cold days and nights while remaining light and minimal enough to be worn comfortably under nearly any shell (such as our FIELDSHELL™) as conditions worsen. The outer fabric is Nano STX™ treated to shed water and snow. Midweight ClimaShield® insulation for versatility and packability. The fit is athletic for wear under shells, if you prefer a loose fit, choose one size larger. Made in US from US materials. Lead times apply. Pleaes CONTACT US for details.