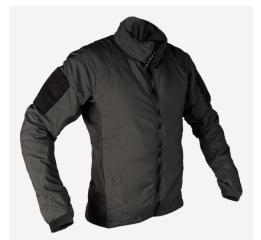

# **LOFT JACKET**

APRJL1

## **DESIGN**

A great balance between an outer garment and an insulation layer. Our **LOFT JACKET™** offers the right amount of functionality to be an ideal solution for most cold days and nights while remaining light and minimal enough to be worn comfortably under nearly any shell (such as our FIELDSHELL™) as conditions worsen. The outer fabric is Nano STX™ treated to shed water and snow. Midweight ClimaShield® insulation for versatility and packability. The fit is athletic for wear under shells, if you prefer a loose fit, choose one size larger. Made in US from US materials. Lead times apply. Pleaes CONTACT US for details.

# **COLOR:**

INTERGRATED THUMB LOOPS

3 LARGE INTERIOR POCKETS

PACKS INTO ITSELF FOR USE AS PILLOW