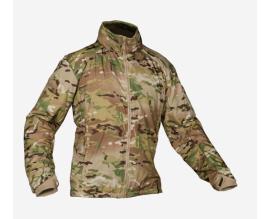

#### **DESIGN**

The ATO - ALPINE TERRAIN OPERATIONS™ MID LOFT JACKET is designed to provide warmth and wind protection when static while avoiding overheating during movement. Constructed with a durable wind resistant nylon fabric that is lightweight and packable. The Polartec® Alpha® Direct insulation is a uniquely constructed knit that does not require a lining layer, reducing the overall bulk but maintaining a high Clo value. The insulation is also highly breathable and designed to allow excellent ventilation during high activity in cold temperatures. Designed to fit over our G3/G4 UNIFORM and Aclima® baselayer tops, and under the COMPACT ALPINE OVERWHITES and under any high lofted outer layer. It can be worn as a concealment outer layer in warmer temperatures and an insulation layer in the cold. It has a roll out helmet compatible hood that is stowed in the collar. Made in US from US materials.

### **FEATURES**

- 1. Stowable hood with fit adjustment
- 2. Fleece lined collar
- 3. Thumb cuffs for increased thermal protection
- 4. Polartec® Alpha® Direct lining
- 5. Zippered pockets with glove compatible pulls
- 6. Interior zippered chest pocket