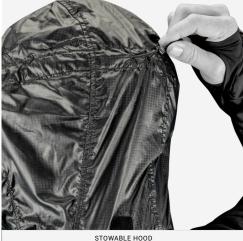

### **FEATURES**

- 1. Stowable hood with fit adjustment
- 2. Fleece lined collar
- 3. Thumb cuffs for increased thermal protection
- 4. Polartec® Alpha® Direct lining
- 5. Zippered pockets with glove compatible pulls
- 6. Interior zippered chest pocket