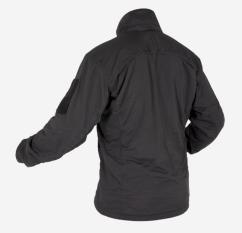

#### **DESIGN**

The ATO - ALPINE TERRAIN OPERATIONS™ MID LOFT JACKET is designed to provide warmth and wind protection when static while avoiding overheating during movement. Constructed with a durable wind resistant nylon fabric that is lightweight and packable. The Polartec® Alpha® Direct insulation is a uniquely constructed knit that does not require a lining layer, reducing the overall bulk but maintaining a high Clo value. The insulation is also highly breathable and designed to allow excellent ventilation during high activity in cold temperatures. Designed to fit over our G3/G4 UNIFORM and Aclima® baselayer tops, and under the COMPACT ALPINE OVERWHITES and under any high lofted outer layer. It can be worn as a concealment outer layer in warmer temperatures and an insulation layer in the cold. It has a roll out helmet compatible hood that is stowed in the collar. Made in US from US materials.

### **FEATURES**

- 1. Stowable hood with fit adjustment
- 2. Fleece lined collar
- 3. Thumb cuffs for increased thermal protection
- 4. Polartec® Alpha® Direct lining
- 5. Zippered pockets with glove compatible pulls
- 6. Interior zippered chest pocket