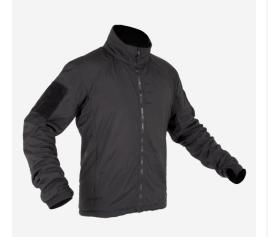

#### **DESIGN**

The ATO - ALPINE TERRAIN OPERATIONS™ MID LOFT JACKET is designed to provide warmth and wind protection when static while avoiding overheating during movement. Constructed with a durable wind resistant nylon fabric that is lightweight and packable. The Polartec® Alpha® Direct insulation is a uniquely constructed knit that does not require a lining layer, reducing the overall bulk but maintaining a high Clo value. The insulation is also highly breathable and designed to allow excellent ventilation during high activity in cold temperatures. Designed to fit over our G3/G4 UNIFORM and Aclima® baselayer tops, and under the COMPACT ALPINE OVERWHITES and under any high lofted outer layer. It can be worn as a concealment outer layer in warmer temperatures and an insulation layer in the cold. It has a roll out helmet compatible hood that is stowed in the collar. Made in US from US materials.

### **FEATURES**

- 1. Stowable hood with fit adjustment
- 2. Fleece lined collar
- 3. Thumb cuffs for increased thermal protection
- 4. Polartec® Alpha® Direct lining
- 5. Zippered pockets with glove compatible pulls
- 6. Interior zippered chest pocket