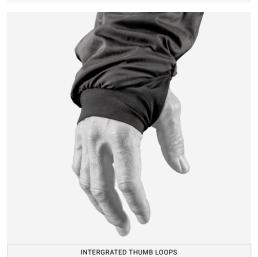

### **FEATURES**

- 1. Stowable hood with fit adjustment
- 2. Fleece lined collar
- 3. Thumb cuffs for increased thermal protection
- 4. Polartec® Alpha® Direct lining
- 5. Zippered pockets with glove compatible pulls
- 6. Interior zippered chest pocket