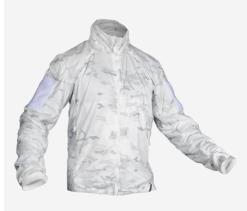

# **ATO™ MID LOFT JACKET**

APRJL3

#### **DESIGN**

The ATO - ALPINE TERRAIN OPERATIONS™ MID LOFT JACKET is designed to provide warmth and wind protection when static while avoiding overheating during movement. Constructed with a durable wind resistant nylon fabric that is lightweight and packable. The Polartec® Alpha® Direct insulation is a uniquely constructed knit that does not require a lining layer, reducing the overall bulk but maintaining a high Clo value. The insulation is also highly breathable and designed to allow excellent ventilation during high activity in cold temperatures. Designed to fit over our G3/G4 UNIFORM and Aclima® baselayer tops, and under the COMPACT ALPINE OVERWHITES and under any high lofted outer layer. It can be worn as a concealment outer layer in warmer temperatures and an insulation layer in the cold. It has a roll out helmet compatible hood that is stowed in the collar. Made in US from US materials.