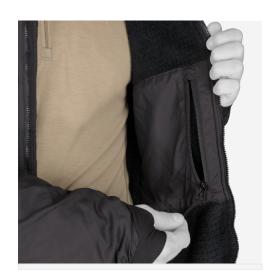

### **FEATURES**

- 1. Stowable hood with fit adjustment
- 2. Fleece lined collar
- 3. Thumb cuffs for increased thermal protection
- 4. Polartec® Alpha® Direct lining
- 5. Zippered pockets with glove compatible pulls
- 6. Interior zippered chest pocket