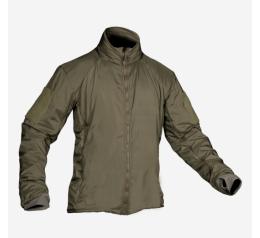

# **ATO™ MID LOFT JACKET**

APRJL3

#### **DESIGN**

The ATO - ALPINE TERRAIN OPERATIONS™ MID LOFT JACKET is designed to provide warmth and wind protection when static while avoiding overheating during movement. Constructed with a durable wind resistant nylon fabric that is lightweight and packable. The Polartec® Alpha® Direct insulation is a uniquely constructed knit that does not require a lining layer, reducing the overall bulk but maintaining a high Clo value. The insulation is also highly breathable and designed to allow excellent ventilation during high activity in cold temperatures. Designed to fit over our G3/G4 UNIFORM and Aclima® baselayer tops, and under the COMPACT ALPINE OVERWHITES and under any high lofted outer layer. It can be worn as a concealment outer layer in warmer temperatures and an insulation layer in the cold. It has a roll out helmet compatible hood that is stowed in the collar. Made in US from US materials.