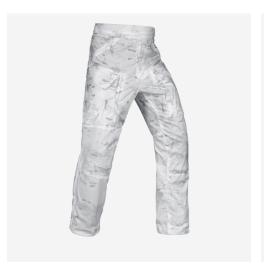

# **ATO™ LW OVERWHITE PANT**

APROW8

#### **DESIGN**

The ATO – ALPINE TERRAIN OPERATIONS™ LIGHTWEIGHT
OVERWHITE PANT offers quick alpine concealment in a highly
packable, lightweight design. Constructed from a durable and
water-resistant nylon shell, it features hip pass-through pockets
for access to underlayers. Full length outseam zippers allow for
quick donning and doffing when transitioning between
environments. Oversized cargo pockets accommodate essential
cold weather gear and zippered thigh vents provide airflow as
needed to prevent overheating. Designed to be layered over
baselayer, uniform and outerwear bottoms. Made in the US from
US materials.