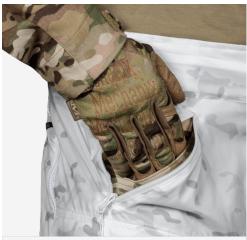

## **FEATURES**

- 1. Zippered hand pocket pass-throughs
- 2. Inner thigh mesh zip vent
- 3. Expandable cargo pocket with zippered opening and secondary field expedient button closure
- 4. Full length leg opening for easy donning & doffing
- Elasticized back waistband with front drawstring and side adjusters
- 6. Crotch gusset
- 7. Webbing loops at hem for removable shock cord stirrup

# COLOR:

EXPANDABLE CARGO POCKET WITH ZIPPERED OPENING AND SECONDARY FIELD EXPEDIENT BUTTON CLOSURE

FULL LENGTH LEG OPENING FOR EASY DONNING & DOFFING

WEBBING LOOPS AT HEM FOR REMOVABLE SHOCK CORD STIRRUP