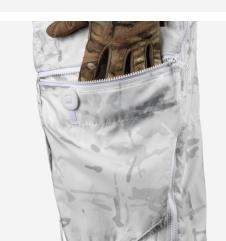

## **FEATURES**

- 1. Zippered hand pocket pass-throughs
- 2. Inner thigh mesh zip vent
- 3. Expandable cargo pocket with zippered opening and secondary field expedient button closure
- 4. Full length leg opening for easy donning & doffing
- Elasticized back waistband with front drawstring and side adjusters
- 6. Crotch gusset
- 7. Webbing loops at hem for removable shock cord stirrup

# COLOR:

EXPANDABLE CARGO POCKET WITH ZIPPERED OPENING AND SECONDARY FIELD EXPEDIENT BUTTON CLOSURE

FULL LENGTH LEG OPENING FOR EASY DONNING & DOFFING

WEBBING LOOPS AT HEM FOR REMOVABLE SHOCK CORD STIRRUP