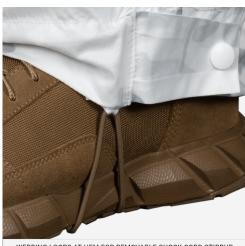

# COLOR:

EXPANDABLE CARGO POCKET WITH ZIPPERED OPENING AND SECONDARY FIELD EXPEDIENT BUTTON CLOSURE

FULL LENGTH LEG OPENING FOR EASY DONNING & DOFFING

WEBBING LOOPS AT HEM FOR REMOVABLE SHOCK CORD STIRRUP