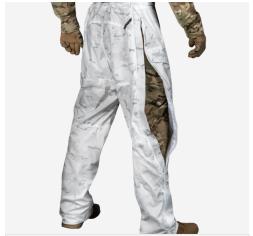

# **ATO™ LW OVERWHITE PANT**

APROW8

#### **DESIGN**

The ATO – ALPINE TERRAIN OPERATIONS™ LIGHTWEIGHT
OVERWHITE PANT offers quick alpine concealment in a highly
packable, lightweight design. Constructed from a durable and
water-resistant nylon shell, it features hip pass-through pockets
for access to underlayers. Full length outseam zippers allow for
quick donning and doffing when transitioning between
environments. Oversized cargo pockets accommodate essential
cold weather gear and zippered thigh vents provide airflow as
needed to prevent overheating. Designed to be layered over
baselayer, uniform and outerwear bottoms. Made in the US from
US materials.