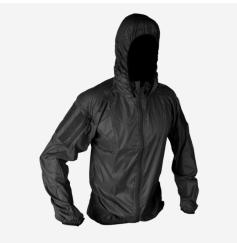

## **DESIGN**

Extremely light and packable jacket that offers outstanding wind and weather resistance in a handy featherweight package. The  $\label{eq:windline} \mbox{WINDLINER}^{\mbox{\tiny M}} \mbox{ folds into its own single mesh-lined cargo pocket}.$ Perfect for packing light and countering unpredictable weather conditions. Made in US from US materials.