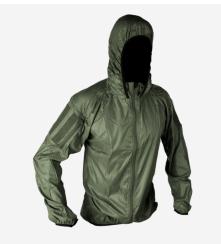

## **FEATURES**

- 1. Stowable hood
- 2. Folds and stores into single mesh-lined cargo pocket on sleeve
- 3. Stirrup thumb cuffs
- 5. Elastic-bound hem
- 6. Drawcord hem
- 7. Soft-lined collar and zipper placket for added comfort

## **DESIGN**

Extremely light and packable jacket that offers outstanding wind and weather resistance in a handy featherweight package. The  $\label{eq:windline} \mbox{WINDLINER}^{\mbox{\tiny M}} \mbox{ folds into its own single mesh-lined cargo pocket}.$ Perfect for packing light and countering unpredictable weather conditions. Made in US from US materials.