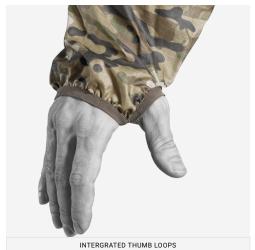

## **FEATURES**

- 1. Stowable hood
- 2. Folds and stores into single mesh-lined cargo pocket on sleeve
- 3. Stirrup thumb cuffs
- 5. Elastic-bound hem
- 6. Drawcord hem
- 7. Soft-lined collar and zipper placket for added comfort