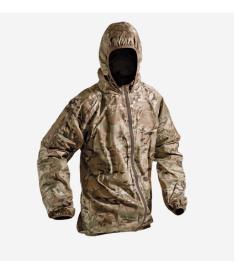

## **DESIGN**

Extremely light and packable jacket that offers outstanding wind and weather resistance in a handy featherweight package. The  $\label{eq:windline} \mbox{WINDLINER}^{\mbox{\tiny M}} \mbox{ folds into its own single mesh-lined cargo pocket}.$ Perfect for packing light and countering unpredictable weather conditions. Made in US from US materials.