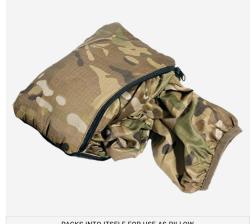

## **FEATURES**

- 1. Stowable hood
- 2. Folds and stores into single mesh-lined cargo pocket on sleeve
- 3. Stirrup thumb cuffs
- 5. Elastic-bound hem
- 6. Drawcord hem
- 7. Soft-lined collar and zipper placket for added comfort

## **DESIGN**

Extremely light and packable jacket that offers outstanding wind and weather resistance in a handy featherweight package. The  $\label{eq:windline} \mbox{WINDLINER}^{\mbox{\tiny M}} \mbox{ folds into its own single mesh-lined cargo pocket}.$ Perfect for packing light and countering unpredictable weather conditions. Made in US from US materials.

# **COLOR:**

PACKS INTO ITSELF FOR USE AS PILLOW