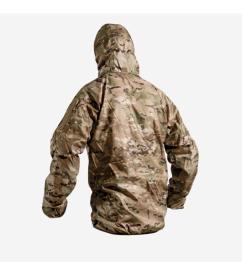

## **FEATURES**

- 1. Stowable hood
- 2. Folds and stores into single mesh-lined cargo pocket on sleeve
- 3. Stirrup thumb cuffs
- 5. Elastic-bound hem
- 6. Drawcord hem
- 7. Soft-lined collar and zipper placket for added comfort

## **DESIGN**

Extremely light and packable jacket that offers outstanding wind and weather resistance in a handy featherweight package. The  $\label{eq:windline} \mbox{WINDLINER}^{\mbox{\tiny M}} \mbox{ folds into its own single mesh-lined cargo pocket}.$ Perfect for packing light and countering unpredictable weather conditions. Made in US from US materials.