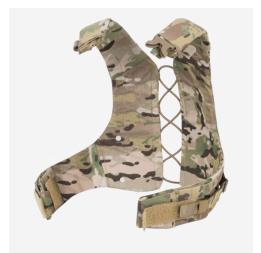

#### **FEATURES**

- 1. Lightweight internal structure provides a stable platform to attach and support heavy loads
- 2. Rear plate attachment allows users to adjust plates vertically and attach different size plate bags
- 3. Elastic shock cord provides for horizontal adjustment and unrestricted chest expansion
- 4. Padded VELCRO® shoulders allows for quick and easy attachment of various sizes of front plate bags
- 5. Channel on back conceals optional release cable
- 6. Reinforced rear hardware lets user easily attach a wide range of side closure options
- 7. Padded side arm ensures comfort while allowing user to quickly slide pouches on and off
- 8. Full-length exterior side panel offers an additional closure method and provides an additional layer for attaching pouches
- 9. Interior is padded for comfort. VELCRO® sheet loop on inside allows for attaching pads or additional accessories

### **DESIGN**

The  $\mathbf{AVS}^{\mathsf{TM}}$  HARNESS is a primary base component of the  $\mathbf{AVS}^{\mathsf{TM}}$ . It provides structural support and a mounting platform for a variety of  $\mathbf{AVS}^{\mathbf{m}}$  components, which allows a wide range of different load-outs and configurations.