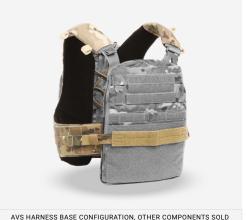

ed rear hardware lets user easily attach a wide range of side closure options
- 7. Padded side arm ensures comfort while allowing user to quickly slide pouches on and off
- 8. Full-length exterior side panel offers an additional closure method and provides an additional layer for attaching pouches
- 9. Interior is padded for comfort. VELCRO® sheet loop on inside allows for attaching pads or additional accessories

### **DESIGN**

The  $\mathbf{AVS}^{\mathsf{TM}}$  HARNESS is a primary base component of the  $\mathbf{AVS}^{\mathsf{TM}}$ . It provides structural support and a mounting platform for a variety of  $\mathbf{AVS}^{\mathbf{m}}$  components, which allows a wide range of different load-outs and configurations.

### SIZE:

Small

Medium

Large

XLarge

## **COLOR:**



















AVS HARNESS BASE CONFIGURATION, OTHER COMPONENTS SOLD SEPARATELY