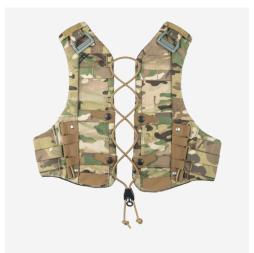

#### **FEATURES**

- 1. Lightweight internal structure provides a stable platform to attach and support heavy loads
- 2. Rear plate attachment allows users to adjust plates vertically and attach different size plate bags
- 3. Elastic shock cord provides for horizontal adjustment and unrestricted chest expansion
- 4. Padded VELCRO® shoulders allows for quick and easy attachment of various sizes of front plate bags
- 5. Channel on back conceals optional release cable
- 6. Reinforced rear hardware lets user easily attach a wide range of side closure options
- 7. Padded side arm ensures comfort while allowing user to quickly slide pouches on and off
- 8. Full-length exterior side panel offers an additional closure method and provides an additional layer for attaching pouches
- 9. Interior is padded for comfort. VELCRO® sheet loop on inside allows for attaching pads or additional accessories

### **DESIGN**

The  $\mathbf{AVS}^{\mathsf{TM}}$  HARNESS is a primary base component of the  $\mathbf{AVS}^{\mathsf{TM}}$ . It provides structural support and a mounting platform for a variety of  $\mathbf{AVS}^{\mathbf{m}}$  components, which allows a wide range of different load-outs and configurations.