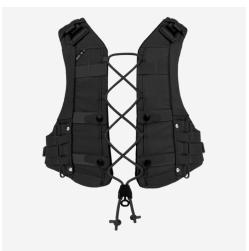

# **AVS™ HARNESS**

AVSHA1

#### **FEATURES**

- 1. Lightweight internal structure provides a stable platform to attach and support heavy loads
- 2. Rear plate attachment allows users to adjust plates vertically and attach different size plate bags
- 3. Elastic shock cord provides for horizontal adjustment and unrestricted chest expansion
- 4. Padded VELCRO® shoulders allows for quick and easy attachment of various sizes of front plate bags
- 5. Channel on back conceals optional release cable
- 6. Reinforced rear hardware lets user easily attach a wide range of side closure options
- 7. Padded side arm ensures comfort while allowing user to quickly slide pouches on and off
- 8. Full-length exterior side panel offers an additional closure method and provides an additional layer for attaching pouches
- 9. Interior is padded for comfort. VELCRO® sheet loop on inside allows for attaching pads or additional accessories

### **DESIGN**

The  $\mathbf{AVS}^{\mathsf{TM}}$  HARNESS is a primary base component of the  $\mathbf{AVS}^{\mathsf{TM}}$ . It provides structural support and a mounting platform for a variety of  $\mathbf{AVS}^{\mathbf{m}}$  components, which allows a wide range of different load-outs and configurations.