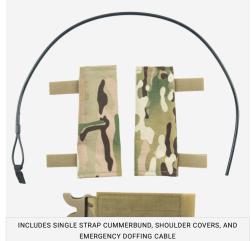

ons
- 7. Padded side arm ensures comfort while allowing user to quickly slide pouches on and off
- 8. Full-length exterior side panel offers an additional closure method and provides an additional layer for attaching pouches
- 9. Interior is padded for comfort. VELCRO® sheet loop on inside allows for attaching pads or additional accessories

### **DESIGN**

The  $\mathbf{AVS}^{\mathsf{TM}}$  HARNESS is a primary base component of the  $\mathbf{AVS}^{\mathsf{TM}}$ . It provides structural support and a mounting platform for a variety of  $\mathbf{AVS}^{\mathbf{m}}$  components, which allows a wide range of different load-outs and configurations.

### SIZE:

Small

Medium

Large

XLarge

## **COLOR:**



















AVS HARNESS BASE CONFIGURATION, OTHER COMPONENTS SOLD SEPARATELY