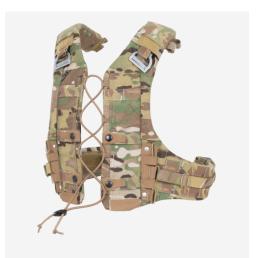

# **AVS™ HARNESS**

AVSHA1

#### **FEATURES**

- 1. Lightweight internal structure provides a stable platform to attach and support heavy loads
- 2. Rear plate attachment allows users to adjust plates vertically and attach different size plate bags
- 3. Elastic shock cord provides for horizontal adjustment and unrestricted chest expansion
- 4. Padded VELCRO® shoulders allows for quick and easy attachment of various sizes of front plate bags
- 5. Channel on back conceals optional release cable
- 6. Reinforced rear hardware lets user easily attach a wide range of side closure options
- 7. Padded side arm ensures comfort while allowing user to quickly slide pouches on and off
- 8. Full-length exterior side panel offers an additional closure method and provides an additional layer for attaching pouches
- 9. Interior is padded for comfort. VELCRO® sheet loop on inside allows for attaching pads or additional accessories

### **DESIGN**

The  $\mathbf{AVS}^{\mathsf{TM}}$  HARNESS is a primary base component of the  $\mathbf{AVS}^{\mathsf{TM}}$ . It provides structural support and a mounting platform for a variety of  $\mathbf{AVS}^{\mathbf{m}}$  components, which allows a wide range of different load-outs and configurations.