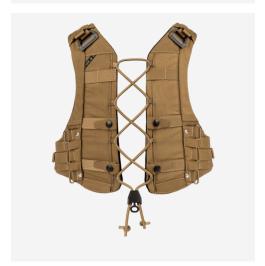

#### **FEATURES**

- 1. Lightweight internal structure provides a stable platform to attach and support heavy loads
- 2. Rear plate attachment allows users to adjust plates vertically and attach different size plate bags
- 3. Elastic shock cord provides for horizontal adjustment and unrestricted chest expansion
- 4. Padded VELCRO® shoulders allows for quick and easy attachment of various sizes of front plate bags
- 5. Channel on back conceals optional release cable
- 6. Reinforced rear hardware lets user easily attach a wide range of side closure options
- 7. Padded side arm ensures comfort while allowing user to quickly slide pouches on and off
- 8. Full-length exterior side panel offers an additional closure method and provides an additional layer for attaching pouches
- 9. Interior is padded for comfort. VELCRO® sheet loop on inside allows for attaching pads or additional accessories

### **DESIGN**

The  $\mathbf{AVS}^{\mathsf{TM}}$  HARNESS is a primary base component of the  $\mathbf{AVS}^{\mathsf{TM}}$ . It provides structural support and a mounting platform for a variety of  $\mathbf{AVS}^{\mathbf{m}}$  components, which allows a wide range of different load-outs and configurations.