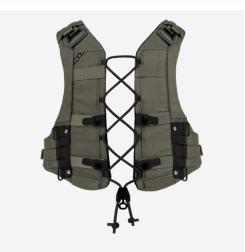

# **AVS™ HARNESS**

AVSHA1

#### **FEATURES**

- 1. Lightweight internal structure provides a stable platform to attach and support heavy loads
- 2. Rear plate attachment allows users to adjust plates vertically and attach different size plate bags
- 3. Elastic shock cord provides for horizontal adjustment and unrestricted chest expansion
- 4. Padded VELCRO® shoulders allows for quick and easy attachment of various sizes of front plate bags
- 5. Channel on back conceals optional release cable
- 6. Reinforced rear hardware lets user easily attach a wide range of side closure options
- 7. Padded side arm ensures comfort while allowing user to quickly slide pouches on and off
- 8. Full-length exterior side panel offers an additional closure method and provides an additional layer for attaching pouches
- 9. Interior is padded for comfort. VELCRO® sheet loop on inside allows for attaching pads or additional accessories

### **DESIGN**

The  $\mathbf{AVS}^{\mathsf{TM}}$  HARNESS is a primary base component of the  $\mathbf{AVS}^{\mathsf{TM}}$ . It provides structural support and a mounting platform for a variety of  $\mathbf{AVS}^{\mathbf{m}}$  components, which allows a wide range of different load-outs and configurations.