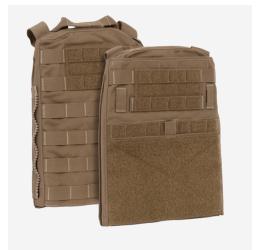

## **DESIGN**

Sold as a set (front and back),  $\mathbf{AVS}^{\text{\tiny{TM}}}$  STANDARD PLATEBAGS are custom fit for each plate size and are designed to work with standard ballistic inserts. Can be configured with the  ${\bf AVS}$ HARNESS or separately with the 2-BAND SKELETAL™ **CUMMERBUND** for a simpler plate carrier configuration. Front platebag features a VELCRO® brand loop panel that allows the attachment of the  $\mbox{\bf AVS}$  detachable front MOLLE or Mag Pouch Panels.

## **COLOR:**

Ranger Green