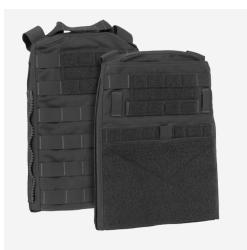

## **DESIGN**

Sold as a set (front and back),  $\mathbf{AVS}^{\text{\tiny{TM}}}$  STANDARD PLATEBAGS are custom fit for each plate size and are designed to work with standard ballistic inserts. Can be configured with the  ${\bf AVS}$ HARNESS or separately with the 2-BAND SKELETAL™ **CUMMERBUND** for a simpler plate carrier configuration. Front platebag features a VELCRO® brand loop panel that allows the attachment of the  $\mbox{\bf AVS}$  detachable front MOLLE or Mag Pouch Panels.