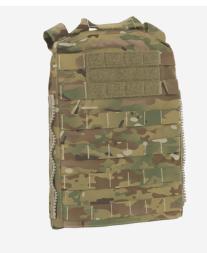

## **DESIGN**

Sold as a set (front and back),  $\mathbf{AVS}^{\text{\tiny{TM}}}$  STANDARD PLATEBAGS are custom fit for each plate size and are designed to work with standard ballistic inserts. Can be configured with the  ${\bf AVS}$ HARNESS or separately with the 2-BAND SKELETAL™ **CUMMERBUND** for a simpler plate carrier configuration. Front platebag features a VELCRO® brand loop panel that allows the attachment of the  $\mbox{\bf AVS}$  detachable front MOLLE or Mag Pouch Panels.