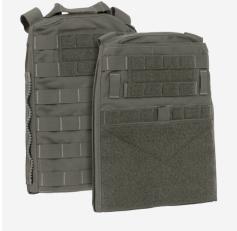

## **DESIGN**

Sold as a set (front and back),  $\mathbf{AVS}^{\text{\tiny{TM}}}$  STANDARD PLATEBAGS are custom fit for each plate size and are designed to work with standard ballistic inserts. Can be configured with the  ${\bf AVS}$ HARNESS or separately with the 2-BAND SKELETAL™ **CUMMERBUND** for a simpler plate carrier configuration. Front platebag features a VELCRO® brand loop panel that allows the attachment of the  $\mbox{\bf AVS}$  detachable front MOLLE or Mag Pouch Panels.