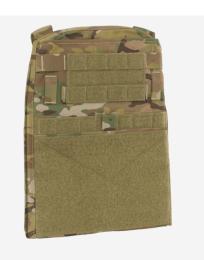

## **DESIGN**

Sold as a set (front and back),  $\mathbf{AVS}^{\text{\tiny{TM}}}$  STANDARD PLATEBAGS are custom fit for each plate size and are designed to work with standard ballistic inserts. Can be configured with the  ${\bf AVS}$ HARNESS or separately with the 2-BAND SKELETAL™ **CUMMERBUND** for a simpler plate carrier configuration. Front platebag features a VELCRO® brand loop panel that allows the attachment of the  $\mbox{\bf AVS}$  detachable front MOLLE or Mag Pouch Panels.