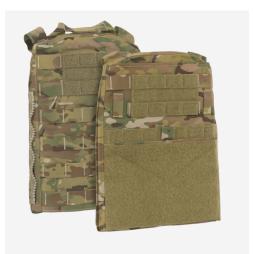

## **DESIGN**

Sold as a set (front and back),  $\mathbf{AVS}^{\text{\tiny{TM}}}$  STANDARD PLATEBAGS are custom fit for each plate size and are designed to work with standard ballistic inserts. Can be configured with the  ${\bf AVS}$ HARNESS or separately with the 2-BAND SKELETAL™ **CUMMERBUND** for a simpler plate carrier configuration. Front platebag features a VELCRO® brand loop panel that allows the attachment of the  $\mbox{\bf AVS}$  detachable front MOLLE or Mag Pouch Panels.