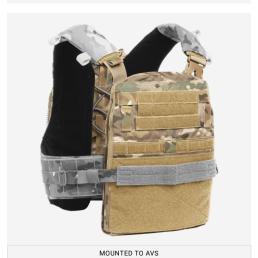

## **DESIGN**

Sold as a set (front and back),  $\mathbf{AVS}^{\text{\tiny{TM}}}$  STANDARD PLATEBAGS are custom fit for each plate size and are designed to work with standard ballistic inserts. Can be configured with the  ${\bf AVS}$ HARNESS or separately with the 2-BAND SKELETAL™ **CUMMERBUND** for a simpler plate carrier configuration. Front platebag features a VELCRO® brand loop panel that allows the attachment of the  $\mbox{\bf AVS}$  detachable front MOLLE or Mag Pouch Panels.