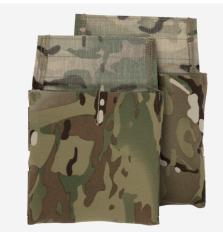

## **DESIGN**

The  $\mathbf{JPC^{\scriptscriptstyle{1\!\!1\!\!1\!\!1\!\!1\!\!1\!\!1\!\!1\!\!1\!\!1\!\!1\!}}}$  SIDE PLATE POUCH SET allows the use of soft armor panels with the  $JPC^{\,\text{\tiny{TM}}}$  and  $JPC~2.0^{\,\text{\tiny{TM}}}.$  Each pouch is compatible with a standalone 6x6 plate or IIIA SIDE ARMOR INSERT. Additionally, the pouch can accommodate a 6x6 low-vis plate and a soft armor backer for increased ballistic protection. The pouch set is constructed of Mil-Spec webbing and stretch nylon. Made in the US from US materials.