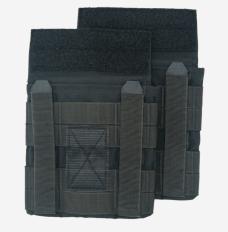

## **DESIGN**

The  $\mathbf{JPC^{\scriptscriptstyle{1\!\!1\!\!1\!\!1\!\!1\!\!1\!\!1\!\!1\!\!1\!\!1\!\!1\!}}}$  SIDE PLATE POUCH SET allows the use of soft armor panels with the  $JPC^{\,\text{\tiny{TM}}}$  and  $JPC~2.0^{\,\text{\tiny{TM}}}.$  Each pouch is compatible with a standalone 6x6 plate or IIIA SIDE ARMOR INSERT. Additionally, the pouch can accommodate a 6x6 low-vis plate and a soft armor backer for increased ballistic protection. The pouch set is constructed of Mil-Spec webbing and stretch nylon. Made in the US from US materials.