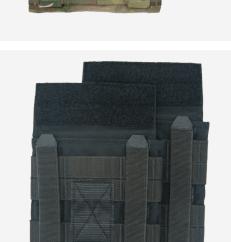

## **DESIGN**

The  $\mathbf{JPC^{\scriptscriptstyle{1\!\!1\!\!1\!\!1\!\!1\!\!1\!\!1\!\!1\!\!1\!\!1\!\!1\!}}}$  SIDE PLATE POUCH SET allows the use of soft armor panels with the  $JPC^{\,\text{\tiny{TM}}}$  and  $JPC~2.0^{\,\text{\tiny{TM}}}.$  Each pouch is compatible with a standalone 6x6 plate or IIIA SIDE ARMOR INSERT. Additionally, the pouch can accommodate a 6x6 low-vis plate and a soft armor backer for increased ballistic protection. The pouch set is constructed of Mil-Spec webbing and stretch nylon. Made in the US from US materials.