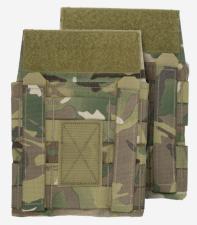

## **DESIGN**

The  $\mathbf{JPC^{\scriptscriptstyle{1\!\!1\!\!1\!\!1\!\!1\!\!1\!\!1\!\!1\!\!1\!\!1\!\!1\!}}}$  SIDE PLATE POUCH SET allows the use of soft armor panels with the  $JPC^{\,\text{\tiny{TM}}}$  and  $JPC~2.0^{\,\text{\tiny{TM}}}.$  Each pouch is compatible with a standalone 6x6 plate or IIIA SIDE ARMOR INSERT. Additionally, the pouch can accommodate a 6x6 low-vis plate and a soft armor backer for increased ballistic protection. The pouch set is constructed of Mil-Spec webbing and stretch nylon. Made in the US from US materials.