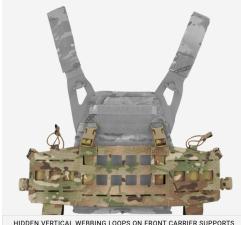

#### **FEATURES**

- 1. Easy 2-step emergency doffing capability
- 2. Hidden vertical webbing loops on front carrier supports detachable chest rigs
- 3. High performance stretch material that allows for plates of varying thickness
- 4. VELCRO® brand panel on the front of the carrier allows detachable MOLLE or mag pouch front flap
- 5. Zippers along the sides of the back carrier for zip-on panels
- 6. Low-profile cummerbund attachment that provides maximum adjustability and allows for chest expansion as needed
- 7. Webbing loops on the back of the shoulder straps to support back panels
- 8. Drag handle that supports up to 400 lbs.

### **COLOR:**

Ranger

LOW-PROFILE CUMMERBUND ATTACHMENT THAT PROVIDES MAXIMUM ADJUSTABILITY AND ALLOWS FOR CHEST EXPANSION AS NEEDED

HIDDEN VERTICAL WEBBING LOOPS ON FRONT CARRIER SUPPORTS DETACHABLE CHEST RIGS