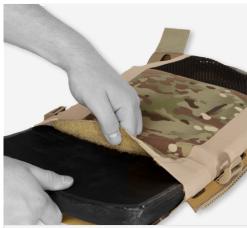

#### **FEATURES**

- 1. Easy 2-step emergency doffing capability
- 2. Hidden vertical webbing loops on front carrier supports detachable chest rigs
- 3. High performance stretch material that allows for plates of varying thickness
- 4. VELCRO® brand panel on the front of the carrier allows detachable MOLLE or mag pouch front flap
- 5. Zippers along the sides of the back carrier for zip-on panels
- 6. Low-profile cummerbund attachment that provides maximum adjustability and allows for chest expansion as needed
- 7. Webbing loops on the back of the shoulder straps to support back panels
- 8. Drag handle that supports up to 400 lbs.

HIGH PERFORMANCE STRETCH MATERIAL THAT ALLOWS FOR PLATES OF VARYING THICKNESS

VELCRO® BRAND PANEL ON THE FRONT OF THE CARRIER ALLOWS
DETACHABLE MOLLE OR MAG POUCH FRONT FLAP

WEBBING LOOPS ON THE BACK OF THE SHOULDER STRAPS TO SUPPORT BACK PANELS