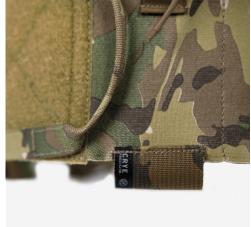

#### **FEATURES**

- 1. Heavy duty Mil-Spec elastic
- 2. Carries magazines radios and other mission critical items
- 3. Semi-rigid tabs at opening for one handed insertion of mags
- 4. Removable elastic cord with pull tabs for item retention
- 5. Highly adjustable rear attachment works with JPC™, AVS™ and LVS™ TACTICAL CARRIER

## **COLOR:**

MAGAZINE PULL TABS