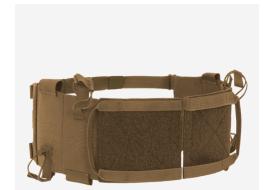

### **DESIGN**

The Crye Precision STRETCH CUMMERBUND adds a new level of comfort and gear access to your carrier. Heavy duty elastic accommodates magazines, radios and other mission critical items and provides a snug custom fit on the wearer. Semi-rigid tabs at openings allow for one handed mag insertion. Retention cords are removable for fast access. Works with JPC™, AVS™ and LVS™ TACTICAL CARRIER. Made in US from US materials.