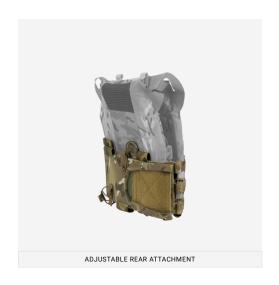

#### **FEATURES**

- 1. Heavy duty Mil-Spec elastic
- 2. Carries magazines radios and other mission critical items
- 3. Semi-rigid tabs at opening for one handed insertion of mags
- 4. Removable elastic cord with pull tabs for item retention
- 5. Highly adjustable rear attachment works with JPC™, AVS™ and LVS™ TACTICAL CARRIER

### **DESIGN**

The Crye Precision STRETCH CUMMERBUND adds a new level of comfort and gear access to your carrier. Heavy duty elastic accommodates magazines, radios and other mission critical items and provides a snug custom fit on the wearer. Semi-rigid tabs at openings allow for one handed mag insertion. Retention cords are removable for fast access. Works with JPC™, AVS™ and LVS™ TACTICAL CARRIER. Made in US from US materials.