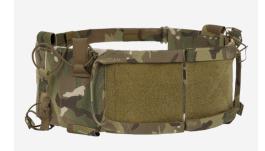

### **DESIGN**

The Crye Precision STRETCH CUMMERBUND adds a new level of comfort and gear access to your carrier. Heavy duty elastic accommodates magazines, radios and other mission critical items and provides a snug custom fit on the wearer. Semi-rigid tabs at openings allow for one handed mag insertion. Retention cords are removable for fast access. Works with JPC™, AVS™ and LVS™ TACTICAL CARRIER. Made in US from US materials.