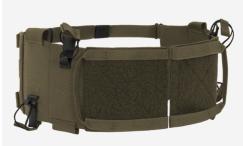

#### **FEATURES**

- 1. Heavy duty Mil-Spec elastic
- 2. Carries magazines radios and other mission critical items
- 3. Semi-rigid tabs at opening for one handed insertion of mags
- 4. Removable elastic cord with pull tabs for item retention
- 5. Highly adjustable rear attachment works with JPC™, AVS™ and LVS™ TACTICAL CARRIER

### **DESIGN**

The Crye Precision STRETCH CUMMERBUND adds a new level of comfort and gear access to your carrier. Heavy duty elastic accommodates magazines, radios and other mission critical items and provides a snug custom fit on the wearer. Semi-rigid tabs at openings allow for one handed mag insertion. Retention cords are removable for fast access. Works with JPC™, AVS™ and LVS™ TACTICAL CARRIER. Made in US from US materials.