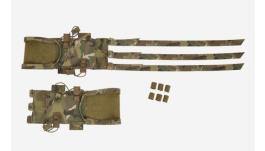

#### **FEATURES**

- 1. Heavy duty Mil-Spec elastic
- 2. Carries magazines radios and other mission critical items
- 3. Semi-rigid tabs at opening for one handed insertion of mags
- 4. Removable elastic cord with pull tabs for item retention
- 5. Highly adjustable rear attachment works with JPC™, AVS™ and LVS™ TACTICAL CARRIER

### **DESIGN**

The Crye Precision STRETCH CUMMERBUND adds a new level of comfort and gear access to your carrier. Heavy duty elastic accommodates magazines, radios and other mission critical items and provides a snug custom fit on the wearer. Semi-rigid tabs at openings allow for one handed mag insertion. Retention cords are removable for fast access. Works with JPC™, AVS™ and LVS™ TACTICAL CARRIER. Made in US from US materials.