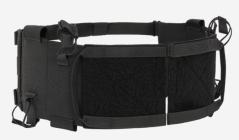

#### **FEATURES**

- 1. Heavy duty Mil-Spec elastic
- 2. Carries magazines radios and other mission critical items
- 3. Semi-rigid tabs at opening for one handed insertion of mags
- 4. Removable elastic cord with pull tabs for item retention
- 5. Highly adjustable rear attachment works with JPC™, AVS™ and LVS™ TACTICAL CARRIER

### **DESIGN**

The Crye Precision STRETCH CUMMERBUND adds a new level of comfort and gear access to your carrier. Heavy duty elastic accommodates magazines, radios and other mission critical items and provides a snug custom fit on the wearer. Semi-rigid tabs at openings allow for one handed mag insertion. Retention cords are removable for fast access. Works with JPC™, AVS™ and LVS™ TACTICAL CARRIER. Made in US from US materials.