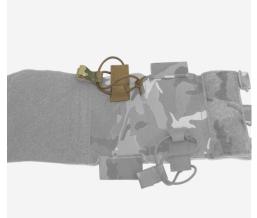

#### **FEATURES**

- 1. Heavy duty Mil-Spec elastic
- 2. Carries magazines radios and other mission critical items
- 3. Semi-rigid tabs at opening for one handed insertion of mags
- 4. Removable elastic cord with pull tabs for item retention
- 5. Highly adjustable rear attachment works with JPC™, AVS™ and LVS™ TACTICAL CARRIER

### **DESIGN**

The Crye Precision STRETCH CUMMERBUND adds a new level of comfort and gear access to your carrier. Heavy duty elastic accommodates magazines, radios and other mission critical items and provides a snug custom fit on the wearer. Semi-rigid tabs at openings allow for one handed mag insertion. Retention cords are removable for fast access. Works with JPC™, AVS™ and LVS™ TACTICAL CARRIER. Made in US from US materials.