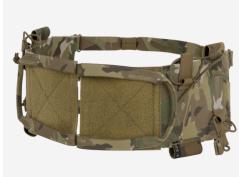

#### **FEATURES**

- 1. Heavy duty Mil-Spec elastic
- 2. Carries magazines radios and other mission critical items
- 3. Semi-rigid tabs at opening for one handed insertion of mags
- 4. Removable elastic cord with pull tabs for item retention
- 5. Highly adjustable rear attachment works with JPC™, AVS™ and LVS™ TACTICAL CARRIER

### **DESIGN**

The Crye Precision STRETCH CUMMERBUND adds a new level of comfort and gear access to your carrier. Heavy duty elastic accommodates magazines, radios and other mission critical items and provides a snug custom fit on the wearer. Semi-rigid tabs at openings allow for one handed mag insertion. Retention cords are removable for fast access. Works with JPC™, AVS™ and LVS™ TACTICAL CARRIER. Made in US from US materials.