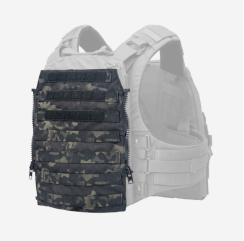

# **MOLLE ZIP-ON PANEL 2.0**

BLCZP3

## **FEATURES**

- 1. Snap closure top opening keeps tools from shifting
- 2. Expandable hydration/breaching-tool pocket
- 3. Quick zip-on/zip-off attachment

## **DESIGN**

A quick attach/detach system to set up dedicated load-outs. Zips to rear platebag. Rig up a few different panels for different types of work and switch quickly between them. Features a built-in hydration/breaching tool pocket. Compatible with  ${\bf CAGE\ ARMOR}$ CHASSIS™, CPC™, AVS™, and JPC™2.0. Vests sold separately. Made in US from US materials.

## **COLOR:**

MultiCam Black Ranger Green