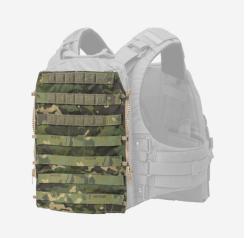

## **FEATURES**

- 1. Snap closure top opening keeps tools from shifting
- 2. Expandable hydration/breaching-tool pocket
- 3. Quick zip-on/zip-off attachment

## **DESIGN**

A quick attach/detach system to set up dedicated load-outs. Zips to rear platebag. Rig up a few different panels for different types of work and switch quickly between them. Features a built-in hydration/breaching tool pocket. Compatible with  ${\bf CAGE\ ARMOR}$ CHASSIS™, CPC™, AVS™, and JPC™2.0. Vests sold separately. Made in US from US materials.