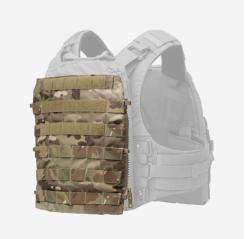

# **MOLLE ZIP-ON PANEL 2.0**

BLCZP3

## **FEATURES**

- 1. Snap closure top opening keeps tools from shifting
- 2. Expandable hydration/breaching-tool pocket
- 3. Quick zip-on/zip-off attachment

## **DESIGN**

A quick attach/detach system to set up dedicated load-outs. Zips to rear platebag. Rig up a few different panels for different types of work and switch quickly between them. Features a built-in hydration/breaching tool pocket. Compatible with  ${\bf CAGE\ ARMOR}$ CHASSIS™, CPC™, AVS™, and JPC™2.0. Vests sold separately. Made in US from US materials.