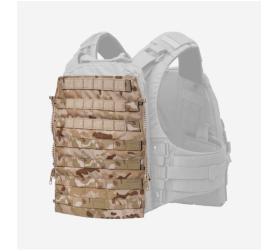

# **MOLLE ZIP-ON PANEL 2.0**

BLCZP3

## **FEATURES**

- 1. Snap closure top opening keeps tools from shifting
- 2. Expandable hydration/breaching-tool pocket
- 3. Quick zip-on/zip-off attachment

## **DESIGN**

A quick attach/detach system to set up dedicated load-outs. Zips to rear platebag. Rig up a few different panels for different types of work and switch quickly between them. Features a built-in hydration/breaching tool pocket. Compatible with  ${\bf CAGE\ ARMOR}$ CHASSIS™, CPC™, AVS™, and JPC™2.0. Vests sold separately. Made in US from US materials.

## **COLOR:**

MultiCam Black Ranger Green