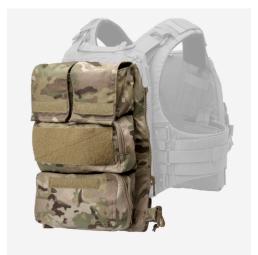

#### **FEATURES**

- 1. Snap closure top opening keeps tools from shifting
- 2. 2 side-access mag pockets
- 3. Expandable hydration/breaching-tool pocket
- 4. Dedicated GP pouch configuration compatible with  $\textbf{SPS}^{™}$ pouch inserts
- 5. Ample VELCRO® brand panels for ID and labeling
- 6. Quick zip-on/zip-off attachment

## **DESIGN**

A panel of preconfigured pouches that zips to a rear platebag. Two VELCRO® brand lined GP pockets across the top, (ideal for use with any of our SPS™ pouch inserts) a wide GP pouch in the middle, and fold-flat wide GP pouch on the bottom. Use multiple zip-on panels for different types of work and switch quickly between them. Features a built-in hydration/breaching tool pocket and two side access mag pockets. Four hidden flat pockets are located behind GP pouches. Compatible with CAGE ARMOR CHASSIS  $^{\text{\tiny{TM}}}$  ,  $\textbf{CPC}^{\text{\tiny{TM}}},$   $\textbf{AVS}^{\text{\tiny{TM}}},$  and  $\textbf{JPC}^{\text{\tiny{TM}}}\textbf{2.0}$  . Vests sold separately. Made in US from US materials.