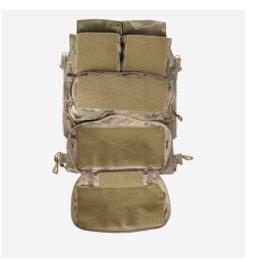

#### **FEATURES**

- 1. Snap closure top opening keeps tools from shifting
- 2. 2 side-access mag pockets
- 3. Expandable hydration/breaching-tool pocket
- 4. Dedicated GP pouch configuration compatible with  $\textbf{SPS}^{™}$ pouch inserts
- 5. Ample VELCRO® brand panels for ID and labeling
- 6. Quick zip-on/zip-off attachment

## **DESIGN**

A panel of preconfigured pouches that zips to a rear platebag. Two VELCRO® brand lined GP pockets across the top, (ideal for use with any of our SPS™ pouch inserts) a wide GP pouch in the middle, and fold-flat wide GP pouch on the bottom. Use multiple zip-on panels for different types of work and switch quickly between them. Features a built-in hydration/breaching tool pocket and two side access mag pockets. Four hidden flat pockets are located behind GP pouches. Compatible with CAGE ARMOR CHASSIS  $^{\text{\tiny{TM}}}$  ,  $\textbf{CPC}^{\text{\tiny{TM}}},$   $\textbf{AVS}^{\text{\tiny{TM}}},$  and  $\textbf{JPC}^{\text{\tiny{TM}}}\textbf{2.0}$  . Vests sold separately. Made in US from US materials.