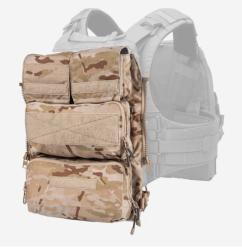

## **DESIGN**

A panel of preconfigured pouches that zips to a rear platebag. Two VELCRO® brand lined GP pockets across the top, (ideal for use with any of our SPS™ pouch inserts) a wide GP pouch in the middle, and fold-flat wide GP pouch on the bottom. Use multiple zip-on panels for different types of work and switch quickly between them. Features a built-in hydration/breaching tool pocket and two side access mag pockets. Four hidden flat pockets are located behind GP pouches. Compatible with CAGE ARMOR CHASSIS  $^{\text{\tiny{TM}}}$  ,  $\textbf{CPC}^{\text{\tiny{TM}}},$   $\textbf{AVS}^{\text{\tiny{TM}}},$  and  $\textbf{JPC}^{\text{\tiny{TM}}}\textbf{2.0}$  . Vests sold separately. Made in US from US materials.