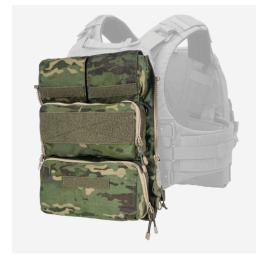

#### **FEATURES**

- 1. Snap closure top opening keeps tools from shifting
- 2. 2 side-access mag pockets
- 3. Expandable hydration/breaching-tool pocket
- 4. Dedicated GP pouch configuration compatible with  $\textbf{SPS}^{™}$ pouch inserts
- 5. Ample VELCRO® brand panels for ID and labeling
- 6. Quick zip-on/zip-off attachment

## **DESIGN**

A panel of preconfigured pouches that zips to a rear platebag. Two VELCRO® brand lined GP pockets across the top, (ideal for use with any of our SPS™ pouch inserts) a wide GP pouch in the middle, and fold-flat wide GP pouch on the bottom. Use multiple zip-on panels for different types of work and switch quickly between them. Features a built-in hydration/breaching tool pocket and two side access mag pockets. Four hidden flat pockets are located behind GP pouches. Compatible with CAGE ARMOR CHASSIS  $^{\text{\tiny{TM}}}$  ,  $\textbf{CPC}^{\text{\tiny{TM}}},$   $\textbf{AVS}^{\text{\tiny{TM}}},$  and  $\textbf{JPC}^{\text{\tiny{TM}}}\textbf{2.0}$  . Vests sold separately. Made in US from US materials.