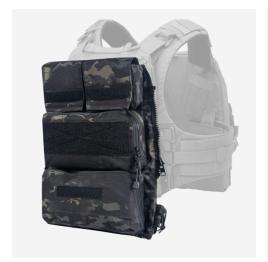

#### **FEATURES**

- 1. Snap closure top opening keeps tools from shifting
- 2. 2 side-access mag pockets
- 3. Expandable hydration/breaching-tool pocket
- 4. Dedicated GP pouch configuration compatible with  $\textbf{SPS}^{™}$ pouch inserts
- 5. Ample VELCRO® brand panels for ID and labeling
- 6. Quick zip-on/zip-off attachment

## **DESIGN**

A panel of preconfigured pouches that zips to a rear platebag. Two VELCRO® brand lined GP pockets across the top, (ideal for use with any of our SPS™ pouch inserts) a wide GP pouch in the middle, and fold-flat wide GP pouch on the bottom. Use multiple zip-on panels for different types of work and switch quickly between them. Features a built-in hydration/breaching tool pocket and two side access mag pockets. Four hidden flat pockets are located behind GP pouches. Compatible with CAGE ARMOR CHASSIS  $^{\text{\tiny{TM}}}$  ,  $\textbf{CPC}^{\text{\tiny{TM}}},$   $\textbf{AVS}^{\text{\tiny{TM}}},$  and  $\textbf{JPC}^{\text{\tiny{TM}}}\textbf{2.0}$  . Vests sold separately. Made in US from US materials.