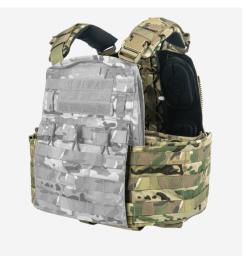

### **DESIGN**

The CAGE PLATE CARRIER™ (CPC™) offers unsurpassed comfort and load support in a low profile plate carrier configuration. It is releasable and accepts soft and hard armor inserts (sold separately). When paired with the  $\textbf{LOW PROFILE BLAST BELT}^{\text{\tiny{TM}}},$  it becomes an extremely efficient and versatile armor and load carriage system. Designed from the ground up to take full advantage of our revolutionary  $\mathbf{CPC^{^{1\!\!-}}}$  EXTENDABLE STKSS  $^{1\!\!-}$ system that transfers the vest weight to the wearer's hips. The **CPC™** built-in cummerbund is designed to accept our soft armor panels and 6"x6" plates. CPC™ PLATEBAGS (sold separately) stretch to accommodate different plate thicknesses and have integrated magazine and admin pouches. Patented, see WWW.LWPATENTS.COM. Made in US from US materials.