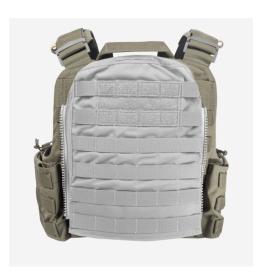

### **DESIGN**

The CAGE PLATE CARRIER™ (CPC™) offers unsurpassed comfort and load support in a low profile plate carrier configuration. It is releasable and accepts soft and hard armor inserts (sold separately). When paired with the  $\textbf{LOW PROFILE BLAST BELT}^{\text{\tiny{TM}}},$  it becomes an extremely efficient and versatile armor and load carriage system. Designed from the ground up to take full advantage of our revolutionary  $\mathbf{CPC^{^{1\!\!-}}}$  EXTENDABLE STKSS  $^{1\!\!-}$ system that transfers the vest weight to the wearer's hips. The **CPC™** built-in cummerbund is designed to accept our soft armor panels and 6"x6" plates. CPC™ PLATEBAGS (sold separately) stretch to accommodate different plate thicknesses and have integrated magazine and admin pouches. Patented, see WWW.LWPATENTS.COM. Made in US from US materials.