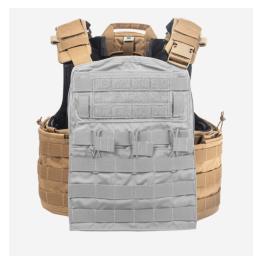

### **DESIGN**

The CAGE PLATE CARRIER™ (CPC™) offers unsurpassed comfort and load support in a low profile plate carrier configuration. It is releasable and accepts soft and hard armor inserts (sold separately). When paired with the  $\textbf{LOW PROFILE BLAST BELT}^{\text{\tiny{TM}}},$  it becomes an extremely efficient and versatile armor and load carriage system. Designed from the ground up to take full advantage of our revolutionary  $\mathbf{CPC^{^{1\!\!-}}}$  EXTENDABLE STKSS  $^{1\!\!-}$ system that transfers the vest weight to the wearer's hips. The **CPC™** built-in cummerbund is designed to accept our soft armor panels and 6"x6" plates. CPC™ PLATEBAGS (sold separately) stretch to accommodate different plate thicknesses and have integrated magazine and admin pouches. Patented, see WWW.LWPATENTS.COM. Made in US from US materials.