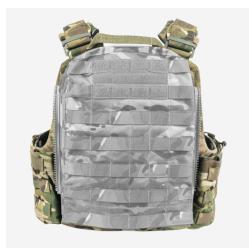

### **DESIGN**

The CAGE PLATE CARRIER™ (CPC™) offers unsurpassed comfort and load support in a low profile plate carrier configuration. It is releasable and accepts soft and hard armor inserts (sold separately). When paired with the  $\textbf{LOW PROFILE BLAST BELT}^{\text{\tiny{TM}}},$  it becomes an extremely efficient and versatile armor and load carriage system. Designed from the ground up to take full advantage of our revolutionary  $\mathbf{CPC^{^{1\!\!-}}}$  EXTENDABLE STKSS  $^{1\!\!-}$ system that transfers the vest weight to the wearer's hips. The **CPC™** built-in cummerbund is designed to accept our soft armor panels and 6"x6" plates. CPC™ PLATEBAGS (sold separately) stretch to accommodate different plate thicknesses and have integrated magazine and admin pouches. Patented, see WWW.LWPATENTS.COM. Made in US from US materials.