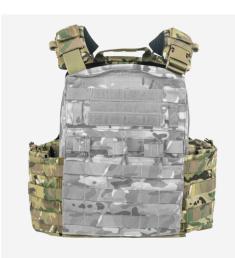

### **DESIGN**

The CAGE PLATE CARRIER™ (CPC™) offers unsurpassed comfort and load support in a low profile plate carrier configuration. It is releasable and accepts soft and hard armor inserts (sold separately). When paired with the  $\textbf{LOW PROFILE BLAST BELT}^{\text{\tiny{TM}}},$  it becomes an extremely efficient and versatile armor and load carriage system. Designed from the ground up to take full advantage of our revolutionary  $\mathbf{CPC^{^{1\!\!-}}}$  EXTENDABLE STKSS  $^{1\!\!-}$ system that transfers the vest weight to the wearer's hips. The **CPC™** built-in cummerbund is designed to accept our soft armor panels and 6"x6" plates. CPC™ PLATEBAGS (sold separately) stretch to accommodate different plate thicknesses and have integrated magazine and admin pouches. Patented, see WWW.LWPATENTS.COM. Made in US from US materials.