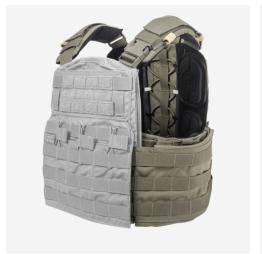

### **DESIGN**

The CAGE PLATE CARRIER™ (CPC™) offers unsurpassed comfort and load support in a low profile plate carrier configuration. It is releasable and accepts soft and hard armor inserts (sold separately). When paired with the  $\textbf{LOW PROFILE BLAST BELT}^{\text{\tiny{TM}}},$  it becomes an extremely efficient and versatile armor and load carriage system. Designed from the ground up to take full advantage of our revolutionary  $\mathbf{CPC^{^{1\!\!-}}}$  EXTENDABLE STKSS  $^{1\!\!-}$ system that transfers the vest weight to the wearer's hips. The **CPC™** built-in cummerbund is designed to accept our soft armor panels and 6"x6" plates. CPC™ PLATEBAGS (sold separately) stretch to accommodate different plate thicknesses and have integrated magazine and admin pouches. Patented, see WWW.LWPATENTS.COM. Made in US from US materials.