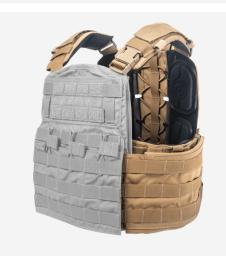

### **DESIGN**

The CAGE PLATE CARRIER™ (CPC™) offers unsurpassed comfort and load support in a low profile plate carrier configuration. It is releasable and accepts soft and hard armor inserts (sold separately). When paired with the  $\textbf{LOW PROFILE BLAST BELT}^{\text{\tiny{TM}}},$  it becomes an extremely efficient and versatile armor and load carriage system. Designed from the ground up to take full advantage of our revolutionary  $\mathbf{CPC^{^{1\!\!-}}}$  EXTENDABLE STKSS  $^{1\!\!-}$ system that transfers the vest weight to the wearer's hips. The **CPC™** built-in cummerbund is designed to accept our soft armor panels and 6"x6" plates. CPC™ PLATEBAGS (sold separately) stretch to accommodate different plate thicknesses and have integrated magazine and admin pouches. Patented, see WWW.LWPATENTS.COM. Made in US from US materials.