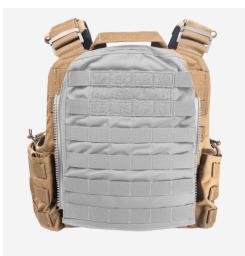

### **DESIGN**

The CAGE PLATE CARRIER™ (CPC™) offers unsurpassed comfort and load support in a low profile plate carrier configuration. It is releasable and accepts soft and hard armor inserts (sold separately). When paired with the  $\textbf{LOW PROFILE BLAST BELT}^{\text{\tiny{TM}}},$  it becomes an extremely efficient and versatile armor and load carriage system. Designed from the ground up to take full advantage of our revolutionary  $\mathbf{CPC^{^{1\!\!-}}}$  EXTENDABLE STKSS  $^{1\!\!-}$ system that transfers the vest weight to the wearer's hips. The **CPC™** built-in cummerbund is designed to accept our soft armor panels and 6"x6" plates. CPC™ PLATEBAGS (sold separately) stretch to accommodate different plate thicknesses and have integrated magazine and admin pouches. Patented, see WWW.LWPATENTS.COM. Made in US from US materials.