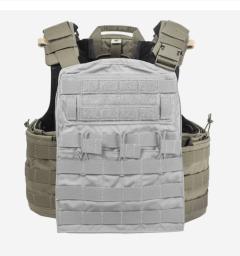

### **DESIGN**

The CAGE PLATE CARRIER™ (CPC™) offers unsurpassed comfort and load support in a low profile plate carrier configuration. It is releasable and accepts soft and hard armor inserts (sold separately). When paired with the  $\textbf{LOW PROFILE BLAST BELT}^{\text{\tiny{TM}}},$  it becomes an extremely efficient and versatile armor and load carriage system. Designed from the ground up to take full advantage of our revolutionary  $\mathbf{CPC^{^{1\!\!-}}}$  EXTENDABLE STKSS  $^{1\!\!-}$ system that transfers the vest weight to the wearer's hips. The **CPC™** built-in cummerbund is designed to accept our soft armor panels and 6"x6" plates. CPC™ PLATEBAGS (sold separately) stretch to accommodate different plate thicknesses and have integrated magazine and admin pouches. Patented, see WWW.LWPATENTS.COM. Made in US from US materials.