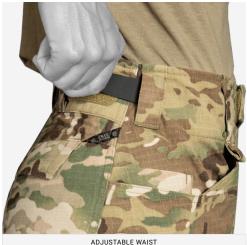

#### **FEATURES**

- 1. Dedicated knife holder with reinforced opening
- 2. VELCRO® waist closure with reduced zip fly height/width
- 3. Multiple pass-throughs to cargo pocket to hold charges
- 4. Zip thigh pockets sized for phone
- 5. Optimized kneepad placement that accepts all of our AIRFLEX™ IMPACT COMBAT KNEE PADS (sold separately)
- 6. Adjustable padded waist with low profile die cut VELCRO® adjust tabs
- 7. Waistband lined with moisture wicking material
- Set in low profile thigh cargo pockets with bellows at back for expansion, thermobonded flaps tuck cleanly into pockets