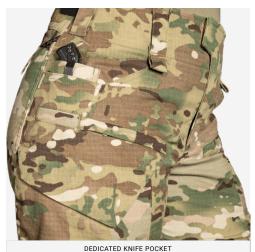

#### **FEATURES**

- 1. Dedicated knife holder with reinforced opening
- 2. VELCRO® waist closure with reduced zip fly height/width
- 3. Multiple pass-throughs to cargo pocket to hold charges
- 4. Zip thigh pockets sized for phone
- 5. Optimized kneepad placement that accepts all of our AIRFLEX™ IMPACT COMBAT KNEE PADS (sold separately)
- 6. Adjustable padded waist with low profile die cut VELCRO® adjust tabs
- 7. Waistband lined with moisture wicking material
- Set in low profile thigh cargo pockets with bellows at back for expansion, thermobonded flaps tuck cleanly into pockets