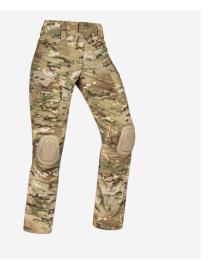

# G4 FEMALE FIT COMBAT PANT™

FFACPW

### **DESIGN**

Our G4 Female Fit Combat Pant features the same innovative, custom stretch VTX RIPSTOP™ fabric as the standard G4 uniform, with a design that is custom patterned to fit our female customers. The G4 Female Fit Combat Pant is constructed with Invista's T420 high tenacity nylon fiber to be light yet strong. Integrated stretch and dedicated shaping around the hips allow for a slimmer cut with maximum mobility. Reduced front and back rise, and inseam lengths provide a more tailored fit throughout, while pockets are low profile and engineered to reduce bulk while still allowing room for all essential gear. Mesh venting for maximum air-flow and breathability. Optimized kneepad placement is designed for use with our removable AIRFLEX™ SERIES COMBAT KNEE PADS (sold separately). All of this combined provides uncompromised performance built specifically for women. Made in US from US materials. WWW.LWPATENTS.COM