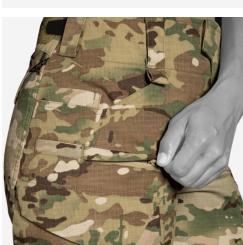

#### **FEATURES**

- 1. Dedicated knife holder with reinforced opening
- 2. VELCRO® waist closure with reduced zip fly height/width
- 3. Multiple pass-throughs to cargo pocket to hold charges
- 4. Zip thigh pockets sized for phone
- 5. Optimized kneepad placement that accepts all of our AIRFLEX™ IMPACT COMBAT KNEE PADS (sold separately)
- 6. Adjustable padded waist with low profile die cut VELCRO® adjust tabs
- 7. Waistband lined with moisture wicking material
- Set in low profile thigh cargo pockets with bellows at back for expansion, thermobonded flaps tuck cleanly into pockets