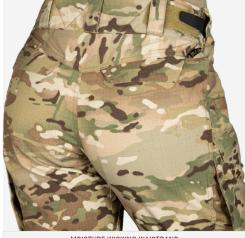

### **DESIGN**

Our G4 Female Fit Combat Pant features the same innovative, custom stretch VTX RIPSTOP™ fabric as the standard G4 uniform, with a design that is custom patterned to fit our female customers. The G4 Female Fit Combat Pant is constructed with Invista's T420 high tenacity nylon fiber to be light yet strong. Integrated stretch and dedicated shaping around the hips allow for a slimmer cut with maximum mobility. Reduced front and back rise, and inseam lengths provide a more tailored fit throughout, while pockets are low profile and engineered to reduce bulk while still allowing room for all essential gear. Mesh venting for maximum air-flow and breathability. Optimized kneepad placement is designed for use with our removable AIRFLEX™ SERIES COMBAT KNEE PADS (sold separately). All of this combined provides uncompromised performance built specifically for women. Made in US from US materials. WWW.LWPATENTS.COM

#### **FEATURES**

- 1. Dedicated knife holder with reinforced opening
- 2. VELCRO® waist closure with reduced zip fly height/width
- 3. Multiple pass-throughs to cargo pocket to hold charges
- 4. Zip thigh pockets sized for phone
- 5. Optimized kneepad placement that accepts all of our AIRFLEX™ IMPACT COMBAT KNEE PADS (sold separately)
- 6. Adjustable padded waist with low profile die cut VELCRO® adjust tabs
- 7. Waistband lined with moisture wicking material
- Set in low profile thigh cargo pockets with bellows at back for expansion, thermobonded flaps tuck cleanly into pockets