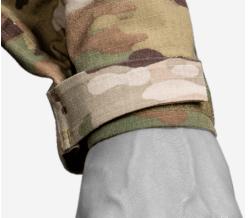

#### **FEATURES**

- Set in shoulder pockets with internal expansion, mesh lined for ventilation, set in loop, low profile pen pockets, zippered welts
- 2. Reduced CF placket width, placket buttons right over left
- Raised chest pockets are set in with thermo-bonded flaps, expansion bellows at side, die cut VELCRO® closures, pocket flaps tuck cleanly into pockets
- 4. VELCRO® tab closure at cuffs
- Mesh internal elbow pad pockets with optimized placement, accepts our AIRFLEX™ SERIES ELBOW PADS (sold separately)
- 6. Waist shaping panel

## **COLOR:**

VELCRO CINCH CUFFS

WAIST SHAPING PANEL