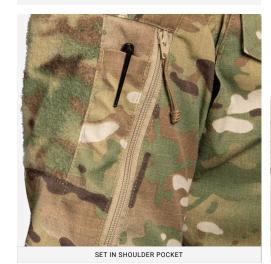

#### **FEATURES**

- Set in shoulder pockets with internal expansion, mesh lined for ventilation, set in loop, low profile pen pockets, zippered welts
- 2. Reduced CF placket width, placket buttons right over left
- Raised chest pockets are set in with thermo-bonded flaps, expansion bellows at side, die cut VELCRO® closures, pocket flaps tuck cleanly into pockets
- 4. VELCRO® tab closure at cuffs
- Mesh internal elbow pad pockets with optimized placement, accepts our AIRFLEX™ SERIES ELBOW PADS (sold separately)
- 6. Waist shaping panel

The G4 Female Field Shirt features VTX RIPSTOP™ fabric. The integrated stretch allows for a slimmer cut while maintaining maximum mobility - even under body armor. Reduced neck opening and shoulder width allows for a more ergonomic female fit. Raised chest pockets are low profile with flaps engineered to be tucked in for ease of access. Raised armholes and reduced sleeve circumference provide enhanced mobility and reduced bulk, with designated waist shaping and a shortened body length. Zippered shoulder pockets reduce bulk while still allowing room for all essential gear. Designed for use with all removable AIRFLEX™ SERIES ELBOW PADS (sold separately). Made in US from US materials.