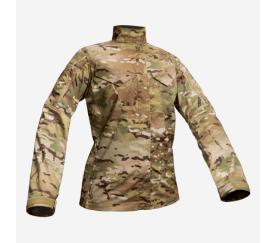

# **G4 FEMALE FIT FIELD SHIRT™**

FFAFSW

The G4 Female Field Shirt features VTX RIPSTOP™ fabric. The integrated stretch allows for a slimmer cut while maintaining maximum mobility - even under body armor. Reduced neck opening and shoulder width allows for a more ergonomic female fit. Raised chest pockets are low profile with flaps engineered to be tucked in for ease of access. Raised armholes and reduced sleeve circumference provide enhanced mobility and reduced bulk, with designated waist shaping and a shortened body length. Zippered shoulder pockets reduce bulk while still allowing room for all essential gear. Designed for use with all removable AIRFLEX™ SERIES ELBOW PADS (sold separately). Made in US from US materials.