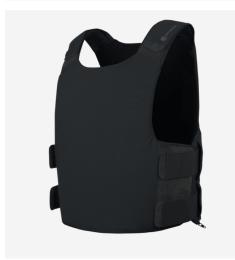

#### **DESIGN**

The LVS  $^{\!\scriptscriptstyle{\mathrm{M}}}$  COVERT COVER gives you multiple color options for your  $\mathsf{LVS}^{\scriptscriptstyle\mathsf{M}}$  BASE VEST , plus it allows for easy laundering and can accept rifle plates while still being extremely low profile. For the most stable and adjustable plate integration we suggest adding the  $\textbf{LVS}^{\text{\tiny{TM}}}$  PLATE HOLDER inside the cover. This cover is best paired with concealable plates. Plates over  $\ensuremath{^{3}\!\!\!/}{\!\!\!/}{\!\!\!/}$  thick are not recommended. Made in US from US materials.

## COLOR: