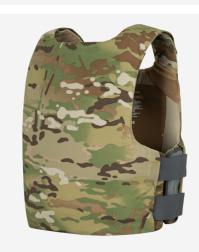

#### **DESIGN**

The LVS  $^{\!\scriptscriptstyle{\mathrm{M}}}$  COVERT COVER gives you multiple color options for your  $\mathsf{LVS}^{\scriptscriptstyle\mathsf{M}}$  BASE VEST , plus it allows for easy laundering and can accept rifle plates while still being extremely low profile. For the most stable and adjustable plate integration we suggest adding the  $\textbf{LVS}^{\text{\tiny{TM}}}$  PLATE HOLDER inside the cover. This cover is best paired with concealable plates. Plates over  $\ensuremath{^{3}\!\!\!/}{\!\!\!/}{\!\!\!/}$  thick are not recommended. Made in US from US materials.

## COLOR: