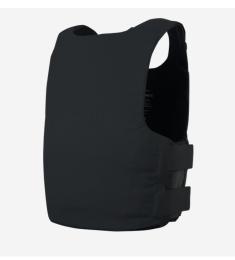

#### **DESIGN**

The LVS  $^{\!\scriptscriptstyle{\mathrm{M}}}$  COVERT COVER gives you multiple color options for your  $\mathsf{LVS}^{\scriptscriptstyle\mathsf{M}}$  BASE VEST , plus it allows for easy laundering and can accept rifle plates while still being extremely low profile. For the most stable and adjustable plate integration we suggest adding the  $\textbf{LVS}^{\text{\tiny{TM}}}$  PLATE HOLDER inside the cover. This cover is best paired with concealable plates. Plates over  $\ensuremath{^{3}\!\!\!/}{\!\!\!/}{\!\!\!/}$  thick are not recommended. Made in US from US materials.

## COLOR: