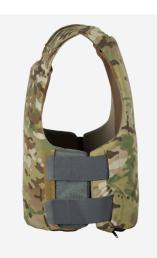

#### **DESIGN**

The LVS  $^{\!\scriptscriptstyle{\mathrm{M}}}$  COVERT COVER gives you multiple color options for your  $\mathsf{LVS}^{\scriptscriptstyle\mathsf{M}}$  BASE VEST , plus it allows for easy laundering and can accept rifle plates while still being extremely low profile. For the most stable and adjustable plate integration we suggest adding the  $\textbf{LVS}^{\text{\tiny{TM}}}$  PLATE HOLDER inside the cover. This cover is best paired with concealable plates. Plates over  $\ensuremath{^{3}\!\!\!/}{\!\!\!/}{\!\!\!/}$  thick are not recommended. Made in US from US materials.

## COLOR: