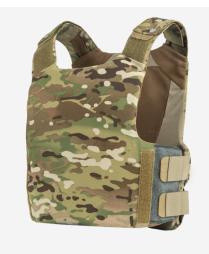

# LVS™ COVERT COVER

LVSCVA

#### **DESIGN**

The LVS  $^{\!\scriptscriptstyle{\mathrm{M}}}$  COVERT COVER gives you multiple color options for your  $\mathsf{LVS}^{\scriptscriptstyle\mathsf{M}}$  BASE VEST , plus it allows for easy laundering and can accept rifle plates while still being extremely low profile. For the most stable and adjustable plate integration we suggest adding the  $\textbf{LVS}^{\text{\tiny{TM}}}$  PLATE HOLDER inside the cover. This cover is best paired with concealable plates. Plates over  $\ensuremath{^{3}\!\!\!/}{\!\!\!/}{\!\!\!/}$  thick are not recommended. Made in US from US materials.