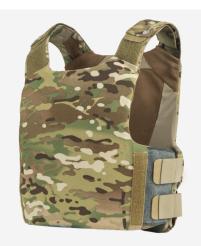

# LVS™ COVERT COVER

LVSCVA

#### **DESIGN**

The LVS  $^{\!\scriptscriptstyle{\mathrm{M}}}$  COVERT COVER gives you multiple color options for your  $\mathsf{LVS}^{\scriptscriptstyle\mathsf{M}}$  BASE VEST , plus it allows for easy laundering and can accept rifle plates while still being extremely low profile. For the most stable and adjustable plate integration we suggest adding the  $\textbf{LVS}^{\text{\tiny{TM}}}$  PLATE HOLDER inside the cover. This cover is best paired with concealable plates. Plates over  $\ensuremath{^{3}\!\!\!/}{\!\!\!/}{\!\!\!/}$  thick are not recommended. Made in US from US materials.