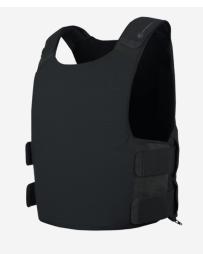

# LVS™ COVERT COVER

LVSCVA

#### **DESIGN**

The LVS  $^{\!\scriptscriptstyle{\mathrm{M}}}$  COVERT COVER gives you multiple color options for your  $\mathsf{LVS}^{\scriptscriptstyle\mathsf{M}}$  BASE VEST , plus it allows for easy laundering and can accept rifle plates while still being extremely low profile. For the most stable and adjustable plate integration we suggest adding the  $\textbf{LVS}^{\text{\tiny{TM}}}$  PLATE HOLDER inside the cover. This cover is best paired with concealable plates. Plates over  $\ensuremath{^{3}\!\!\!/}{\!\!\!/}{\!\!\!/}$  thick are not recommended. Made in US from US materials.

## COLOR: