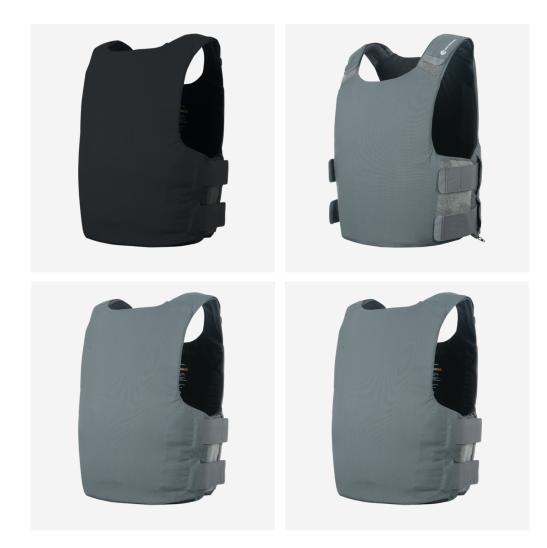

# LVS™ COVERT COVER

LVSCVA

#### **DESIGN**

The LVS  $^{\!\scriptscriptstyle{\mathrm{M}}}$  COVERT COVER gives you multiple color options for your  $\mathsf{LVS}^{\scriptscriptstyle\mathsf{M}}$  BASE VEST , plus it allows for easy laundering and can accept rifle plates while still being extremely low profile. For the most stable and adjustable plate integration we suggest adding the  $\textbf{LVS}^{\text{\tiny{TM}}}$  PLATE HOLDER inside the cover. This cover is best paired with concealable plates. Plates over  $\ensuremath{^{3}\!\!\!/}{\!\!\!/}{\!\!\!/}$  thick are not recommended. Made in US from US materials.

## SIZE:

Small Medium XLarge 2Xlarge

#### LENGTH:

Mediium Long Long

## COLOR: