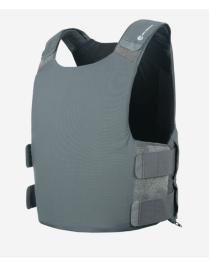

# LVS™ COVERT COVER

LVSCVA

#### **DESIGN**

The LVS  $^{\!\scriptscriptstyle{\mathrm{M}}}$  COVERT COVER gives you multiple color options for your  $\mathsf{LVS}^{\scriptscriptstyle\mathsf{M}}$  BASE VEST , plus it allows for easy laundering and can accept rifle plates while still being extremely low profile. For the most stable and adjustable plate integration we suggest adding the  $\textbf{LVS}^{\text{\tiny{TM}}}$  PLATE HOLDER inside the cover. This cover is best paired with concealable plates. Plates over  $\ensuremath{^{3}\!\!\!/}{\!\!\!/}{\!\!\!/}$  thick are not recommended. Made in US from US materials.

## COLOR: