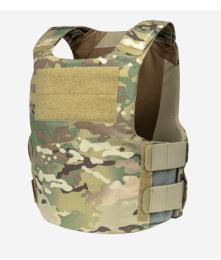

#### **DESIGN**

The LVS™ OVERT COVER optimizes the LVS™ for wear on top of apparel. Various colors are available and it offers ample VELCRO®areas for agency ID, plus it allows for easy laundering and can accept rifle plates while still being extremely low profile. For the most stable and adjustable plate integration we suggest adding the  $\textbf{LVS}^{\text{\tiny{TM}}}$  PLATE HOLDER inside the cover. This cover is best paired with concealable plates. Plates over  $\ensuremath{^{3}\!\!\!\!4}"$  thick are not recommended. Made in US from US materials.