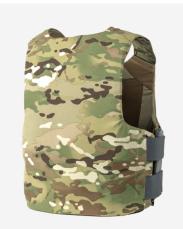

#### **DESIGN**

The LVS™ OVERT COVER optimizes the LVS™ for wear on top of apparel. Various colors are available and it offers ample VELCRO®areas for agency ID, plus it allows for easy laundering and can accept rifle plates while still being extremely low profile. For the most stable and adjustable plate integration we suggest adding the  $\textbf{LVS}^{\text{\tiny{TM}}}$  PLATE HOLDER inside the cover. This cover is best paired with concealable plates. Plates over  $\ensuremath{^{3}\!\!\!\!4}"$  thick are not recommended. Made in US from US materials.