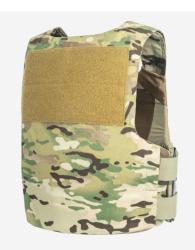

## LVS™ OVERT COVER (MAG POUCH)

LVSCVD

## **DESIGN**

The LVS  $^{\!\scriptscriptstyle{\text{M}}}$  OVERT COVER with integrated mag pouch optimizes the  $\,\textbf{LVS}^{\scriptscriptstyle{\text{TM}}}\,$  for wear on top of apparel. Various colors are available and it offers ample VELCRO® areas for agency ID, plus it allows for easy laundering and can accept rifle plates while still being extremely low profile. This version includes an integrated magazine pouch on the front panel that can hold up to three  $5.56\,$ mags. This cover is best paired with concealable plates. Plates over 3/4" thick are not recommended. Made in US from US