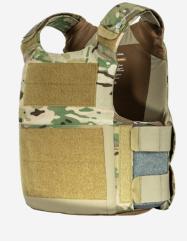

## **DESIGN**

The LVS  $^{\!\scriptscriptstyle{\text{M}}}$  OVERT COVER with integrated mag pouch optimizes the  $\,\textbf{LVS}^{\scriptscriptstyle{\text{TM}}}\,$  for wear on top of apparel. Various colors are available and it offers ample VELCRO® areas for agency ID, plus it allows for easy laundering and can accept rifle plates while still being extremely low profile. This version includes an integrated magazine pouch on the front panel that can hold up to three  $5.56\,$ mags. This cover is best paired with concealable plates. Plates over 3/4" thick are not recommended. Made in US from US