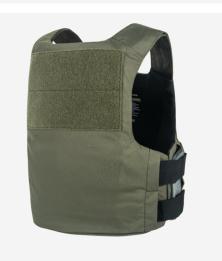

## LVS™ OVERT COVER (MAG POUCH)

LVSCVD

## **DESIGN**

The LVS  $^{\!\scriptscriptstyle{\text{M}}}$  OVERT COVER with integrated mag pouch optimizes the  $\,\textbf{LVS}^{\scriptscriptstyle{\text{TM}}}\,$  for wear on top of apparel. Various colors are available and it offers ample VELCRO® areas for agency ID, plus it allows for easy laundering and can accept rifle plates while still being extremely low profile. This version includes an integrated magazine pouch on the front panel that can hold up to three  $5.56\,$ mags. This cover is best paired with concealable plates. Plates over 3/4" thick are not recommended. Made in US from US