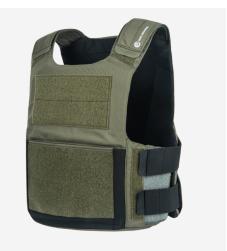

## **DESIGN**

The LVS  $^{\!\scriptscriptstyle{\text{M}}}$  OVERT COVER with integrated mag pouch optimizes the  $\,\textbf{LVS}^{\scriptscriptstyle{\text{TM}}}\,$  for wear on top of apparel. Various colors are available and it offers ample VELCRO® areas for agency ID, plus it allows for easy laundering and can accept rifle plates while still being extremely low profile. This version includes an integrated magazine pouch on the front panel that can hold up to three  $5.56\,$ mags. This cover is best paired with concealable plates. Plates over 3/4" thick are not recommended. Made in US from US