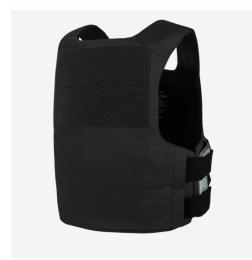

## **DESIGN**

The LVS  $^{\!\scriptscriptstyle{\text{M}}}$  OVERT COVER with integrated mag pouch optimizes the  $\,\textbf{LVS}^{\scriptscriptstyle{\text{TM}}}\,$  for wear on top of apparel. Various colors are available and it offers ample VELCRO® areas for agency ID, plus it allows for easy laundering and can accept rifle plates while still being extremely low profile. This version includes an integrated magazine pouch on the front panel that can hold up to three  $5.56\,$ mags. This cover is best paired with concealable plates. Plates over 3/4" thick are not recommended. Made in US from US