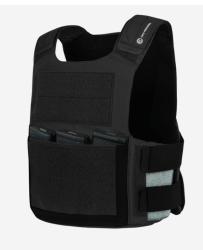

## LVS™ OVERT COVER (MAG POUCH)

LVSCVD

## **DESIGN**

The LVS  $^{\!\scriptscriptstyle{\text{M}}}$  OVERT COVER with integrated mag pouch optimizes the  $\,\textbf{LVS}^{\scriptscriptstyle{\text{TM}}}\,$  for wear on top of apparel. Various colors are available and it offers ample VELCRO® areas for agency ID, plus it allows for easy laundering and can accept rifle plates while still being extremely low profile. This version includes an integrated magazine pouch on the front panel that can hold up to three  $5.56\,$ mags. This cover is best paired with concealable plates. Plates over 3/4" thick are not recommended. Made in US from US