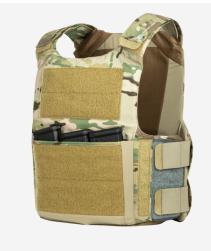

## **DESIGN**

The LVS  $^{\!\scriptscriptstyle{\text{M}}}$  OVERT COVER with integrated mag pouch optimizes the  $\,\textbf{LVS}^{\scriptscriptstyle{\text{TM}}}\,$  for wear on top of apparel. Various colors are available and it offers ample VELCRO® areas for agency ID, plus it allows for easy laundering and can accept rifle plates while still being extremely low profile. This version includes an integrated magazine pouch on the front panel that can hold up to three  $5.56\,$ mags. This cover is best paired with concealable plates. Plates over 3/4" thick are not recommended. Made in US from US