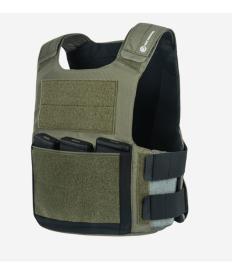

## **DESIGN**

The LVS  $^{\!\scriptscriptstyle{\text{M}}}$  OVERT COVER with integrated mag pouch optimizes the  $\,\textbf{LVS}^{\scriptscriptstyle{\text{TM}}}\,$  for wear on top of apparel. Various colors are available and it offers ample VELCRO® areas for agency ID, plus it allows for easy laundering and can accept rifle plates while still being extremely low profile. This version includes an integrated magazine pouch on the front panel that can hold up to three  $5.56\,$ mags. This cover is best paired with concealable plates. Plates over 3/4" thick are not recommended. Made in US from US