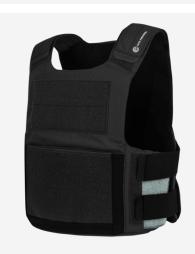

## LVS™ OVERT COVER (MAG POUCH)

LVSCVD

## **DESIGN**

The LVS  $^{\!\scriptscriptstyle{\text{M}}}$  OVERT COVER with integrated mag pouch optimizes the  $\,\textbf{LVS}^{\scriptscriptstyle{\text{TM}}}\,$  for wear on top of apparel. Various colors are available and it offers ample VELCRO® areas for agency ID, plus it allows for easy laundering and can accept rifle plates while still being extremely low profile. This version includes an integrated magazine pouch on the front panel that can hold up to three  $5.56\,$ mags. This cover is best paired with concealable plates. Plates over 3/4" thick are not recommended. Made in US from US