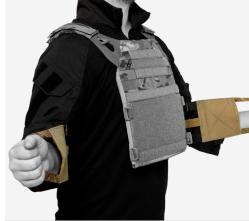

## **DESIGN**

The JPC (JUMPABLE PLATE CARRIER) 2.0™ SWIMMER CUT is a lightweight and minimal armor vest designed for maximum mobility, weight savings, and packability. At just over one pound for the entire carrier, the JPC 2.0  $^{\! \mbox{\tiny M}}$  SWIMMER CUT offers a variety of configuration options to suit an operator's needs in terms of protection, modularity, and comfort. All AVS™ detachable front flaps are compatible (sold separately). It features our SKELETAL™ CUMMERBUND system with our patented Integrated Attachment System that allows pouches to be mounted on both the inside and outside of the cummerbund. This system sheds unnecessary weight and bulk while improving overall ventilation. Made in the US from US materials. Patented, see WWW.LWPATENTS.COM