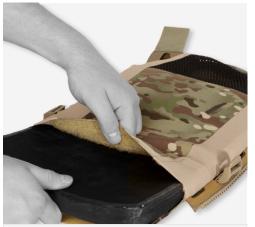

## **DESIGN**

The JPC (JUMPABLE PLATE CARRIER) 2.0™ SWIMMER CUT is a lightweight and minimal armor vest designed for maximum mobility, weight savings, and packability. At just over one pound for the entire carrier, the JPC 2.0  $^{\! \mbox{\tiny M}}$  SWIMMER CUT offers a variety of configuration options to suit an operator's needs in terms of protection, modularity, and comfort. All AVS™ detachable front flaps are compatible (sold separately). It features our SKELETAL™ CUMMERBUND system with our patented Integrated Attachment System that allows pouches to be mounted on both the inside and outside of the cummerbund. This system sheds unnecessary weight and bulk while improving overall ventilation. Made in the US from US materials. Patented, see WWW.LWPATENTS.COM