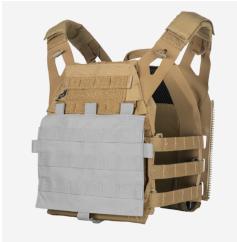

### **FEATURES**

- 1. Easy 2-step emergency doffing capability
- 2. Hidden vertical webbing loops on front carrier supports detachable chest rigs
- 3. High performance stretch material that allows for plates of varying thickness
- 4. VELCRO® brand panel on the front of the carrier allows detachable MOLLE or mag pouch front flap
- 5. Zippers along the sides of the back carrier for zip-on panels
- 6. Low-profile cummerbund attachment that provides maximum adjustability and allows for chest expansion as needed
- 7. Webbing loops on the back of the shoulder straps to support back panels
- 8. Drag handle that supports up to 400 lbs.

## **DESIGN**

The JPC (JUMPABLE PLATE CARRIER) 2.0™ SWIMMER CUT is a lightweight and minimal armor vest designed for maximum mobility, weight savings, and packability. At just over one pound for the entire carrier, the JPC 2.0  $^{\! \mbox{\tiny M}}$  SWIMMER CUT offers a variety of configuration options to suit an operator's needs in terms of protection, modularity, and comfort. All AVS™ detachable front flaps are compatible (sold separately). It features our SKELETAL™ CUMMERBUND system with our patented Integrated Attachment System that allows pouches to be mounted on both the inside and outside of the cummerbund. This system sheds unnecessary weight and bulk while improving overall ventilation. Made in the US from US materials. Patented, see WWW.LWPATENTS.COM

## COLOR:

EASY 2-STEP EMERGENCY DOFFING CAPABILITY

LOW-PROFILE CUMMERBUND ATTACHMENT THAT PROVIDES MAXIMUM ADJUSTABILITY AND ALLOWS FOR CHEST EXPANSION AS NEEDED

HIDDEN VERTICAL WEBBING LOOPS ON FRONT CARRIER SUPPORTS DETACHABLE CHEST RIGS

HIGH PERFORMANCE STRETCH MATERIAL THAT ALLOWS FOR PLATES OF VARYING THICKNESS

VELCRO® BRAND PANEL ON THE FRONT OF THE CARRIER ALLOWS DETACHABLE MOLLE OR MAG POUCH FRONT FLAP

WEBBING LOOPS ON THE BACK OF THE SHOULDER STRAPS TO SUPPORT BACK PANELS