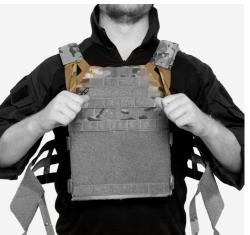

### **FEATURES**

- 1. Easy 2-step emergency doffing capability
- 2. Hidden vertical webbing loops on front carrier supports detachable chest rigs
- 3. High performance stretch material that allows for plates of varying thickness
- 4. VELCRO® brand panel on the front of the carrier allows detachable MOLLE or mag pouch front flap
- 5. Zippers along the sides of the back carrier for zip-on panels
- 6. Low-profile cummerbund attachment that provides maximum adjustability and allows for chest expansion as needed
- 7. Webbing loops on the back of the shoulder straps to support back panels
- 8. Drag handle that supports up to 400 lbs.

## COLOR:

EASY 2-STEP EMERGENCY DOFFING CAPABILITY

LOW-PROFILE CUMMERBUND ATTACHMENT THAT PROVIDES MAXIMUM ADJUSTABILITY AND ALLOWS FOR CHEST EXPANSION AS NEEDED

HIDDEN VERTICAL WEBBING LOOPS ON FRONT CARRIER SUPPORTS DETACHABLE CHEST RIGS

HIGH PERFORMANCE STRETCH MATERIAL THAT ALLOWS FOR PLATES OF VARYING THICKNESS

VELCRO® BRAND PANEL ON THE FRONT OF THE CARRIER ALLOWS DETACHABLE MOLLE OR MAG POUCH FRONT FLAP

WEBBING LOOPS ON THE BACK OF THE SHOULDER STRAPS TO SUPPORT BACK PANELS