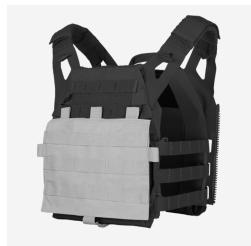

## **DESIGN**

The JPC (JUMPABLE PLATE CARRIER) 2.0™ SWIMMER CUT is a lightweight and minimal armor vest designed for maximum mobility, weight savings, and packability. At just over one pound for the entire carrier, the JPC 2.0  $^{\! \mbox{\tiny M}}$  SWIMMER CUT offers a variety of configuration options to suit an operator's needs in terms of protection, modularity, and comfort. All AVS™ detachable front flaps are compatible (sold separately). It features our SKELETAL™ CUMMERBUND system with our patented Integrated Attachment System that allows pouches to be mounted on both the inside and outside of the cummerbund. This system sheds unnecessary weight and bulk while improving overall ventilation. Made in the US from US materials. Patented, see WWW.LWPATENTS.COM

## COLOR:

EASY 2-STEP EMERGENCY DOFFING CAPABILITY

LOW-PROFILE CUMMERBUND ATTACHMENT THAT PROVIDES MAXIMUM ADJUSTABILITY AND ALLOWS FOR CHEST EXPANSION AS NEEDED

HIDDEN VERTICAL WEBBING LOOPS ON FRONT CARRIER SUPPORTS DETACHABLE CHEST RIGS

HIGH PERFORMANCE STRETCH MATERIAL THAT ALLOWS FOR PLATES OF VARYING THICKNESS

VELCRO® BRAND PANEL ON THE FRONT OF THE CARRIER ALLOWS DETACHABLE MOLLE OR MAG POUCH FRONT FLAP

WEBBING LOOPS ON THE BACK OF THE SHOULDER STRAPS TO SUPPORT BACK PANELS