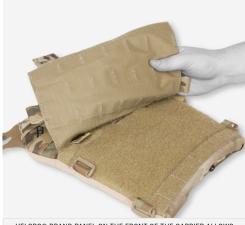

HIGH PERFORMANCE STRETCH MATERIAL THAT ALLOWS FOR PLATES OF VARYING THICKNESS

VELCRO® BRAND PANEL ON THE FRONT OF THE CARRIER ALLOWS DETACHABLE MOLLE OR MAG POUCH FRONT FLAP

WEBBING LOOPS ON THE BACK OF THE SHOULDER STRAPS TO SUPPORT BACK PANELS