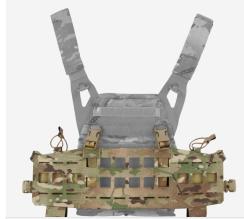

### **FEATURES**

- 1. Easy 2-step emergency doffing capability
- 2. Hidden vertical webbing loops on front carrier supports detachable chest rigs
- 3. High performance stretch material that allows for plates of varying thickness
- 4. VELCRO® brand panel on the front of the carrier allows detachable MOLLE or mag pouch front flap
- 5. Zippers along the sides of the back carrier for zip-on panels
- 6. Low-profile cummerbund attachment that provides maximum adjustability and allows for chest expansion as needed
- 7. Webbing loops on the back of the shoulder straps to support back panels
- 8. Drag handle that supports up to 400 lbs.

## **DESIGN**

The JPC (JUMPABLE PLATE CARRIER) 2.0™ SWIMMER CUT is a lightweight and minimal armor vest designed for maximum mobility, weight savings, and packability. At just over one pound for the entire carrier, the JPC 2.0  $^{\! \mbox{\tiny M}}$  SWIMMER CUT offers a variety of configuration options to suit an operator's needs in terms of protection, modularity, and comfort. All AVS™ detachable front flaps are compatible (sold separately). It features our SKELETAL™ CUMMERBUND system with our patented Integrated Attachment System that allows pouches to be mounted on both the inside and outside of the cummerbund. This system sheds unnecessary weight and bulk while improving overall ventilation. Made in the US from US materials. Patented, see WWW.LWPATENTS.COM

## COLOR:

EASY 2-STEP EMERGENCY DOFFING CAPABILITY

LOW-PROFILE CUMMERBUND ATTACHMENT THAT PROVIDES MAXIMUM ADJUSTABILITY AND ALLOWS FOR CHEST EXPANSION AS NEEDED

HIDDEN VERTICAL WEBBING LOOPS ON FRONT CARRIER SUPPORTS DETACHABLE CHEST RIGS

HIGH PERFORMANCE STRETCH MATERIAL THAT ALLOWS FOR PLATES OF VARYING THICKNESS

VELCRO® BRAND PANEL ON THE FRONT OF THE CARRIER ALLOWS DETACHABLE MOLLE OR MAG POUCH FRONT FLAP

WEBBING LOOPS ON THE BACK OF THE SHOULDER STRAPS TO SUPPORT BACK PANELS