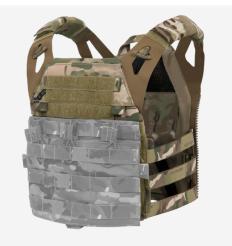

## **DESIGN**

The JPC (JUMPABLE PLATE CARRIER) 2.0™ SWIMMER CUT is a lightweight and minimal armor vest designed for maximum mobility, weight savings, and packability. At just over one pound for the entire carrier, the JPC 2.0  $^{\! \mbox{\tiny M}}$  SWIMMER CUT offers a variety of configuration options to suit an operator's needs in terms of protection, modularity, and comfort. All AVS™ detachable front flaps are compatible (sold separately). It features our SKELETAL™ CUMMERBUND system with our patented Integrated Attachment System that allows pouches to be mounted on both the inside and outside of the cummerbund. This system sheds unnecessary weight and bulk while improving overall ventilation. Made in the US from US materials. Patented, see WWW.LWPATENTS.COM

## COLOR:

EASY 2-STEP EMERGENCY DOFFING CAPABILITY

LOW-PROFILE CUMMERBUND ATTACHMENT THAT PROVIDES MAXIMUM ADJUSTABILITY AND ALLOWS FOR CHEST EXPANSION AS NEEDED

HIDDEN VERTICAL WEBBING LOOPS ON FRONT CARRIER SUPPORTS DETACHABLE CHEST RIGS

HIGH PERFORMANCE STRETCH MATERIAL THAT ALLOWS FOR PLATES OF VARYING THICKNESS

VELCRO® BRAND PANEL ON THE FRONT OF THE CARRIER ALLOWS DETACHABLE MOLLE OR MAG POUCH FRONT FLAP

WEBBING LOOPS ON THE BACK OF THE SHOULDER STRAPS TO SUPPORT BACK PANELS