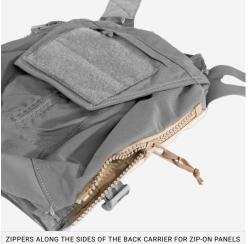

### **FEATURES**

- 1. Easy 2-step emergency doffing capability
- 2. Hidden vertical webbing loops on front carrier supports detachable chest rigs
- 3. High performance stretch material that allows for plates of varying thickness
- 4. VELCRO® brand panel on the front of the carrier allows detachable MOLLE or mag pouch front flap
- 5. Zippers along the sides of the back carrier for zip-on panels
- 6. Low-profile cummerbund attachment that provides maximum adjustability and allows for chest expansion as needed
- 7. Webbing loops on the back of the shoulder straps to support back panels
- 8. Drag handle that supports up to 400 lbs.