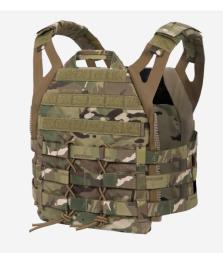

### **FEATURES**

- 1. Easy 2-step emergency doffing capability
- 2. Hidden vertical webbing loops on front carrier supports detachable chest rigs
- 3. High performance stretch material that allows for plates of varying thickness
- 4. VELCRO® brand panel on the front of the carrier allows detachable MOLLE or mag pouch front flap
- 5. Zippers along the sides of the back carrier for zip-on panels
- 6. Low-profile cummerbund attachment that provides maximum adjustability and allows for chest expansion as needed
- 7. Webbing loops on the back of the shoulder straps to support back panels
- 8. Drag handle that supports up to 400 lbs.

## **DESIGN**

The JPC (JUMPABLE PLATE CARRIER) 2.0™ SWIMMER CUT is a lightweight and minimal armor vest designed for maximum mobility, weight savings, and packability. At just over one pound for the entire carrier, the JPC 2.0  $^{\! \mbox{\tiny M}}$  SWIMMER CUT offers a variety of configuration options to suit an operator's needs in terms of protection, modularity, and comfort. All AVS™ detachable front flaps are compatible (sold separately). It features our SKELETAL™ CUMMERBUND system with our patented Integrated Attachment System that allows pouches to be mounted on both the inside and outside of the cummerbund. This system sheds unnecessary weight and bulk while improving overall ventilation. Made in the US from US materials. Patented, see WWW.LWPATENTS.COM

## COLOR:

EASY 2-STEP EMERGENCY DOFFING CAPABILITY

LOW-PROFILE CUMMERBUND ATTACHMENT THAT PROVIDES MAXIMUM ADJUSTABILITY AND ALLOWS FOR CHEST EXPANSION AS NEEDED

HIDDEN VERTICAL WEBBING LOOPS ON FRONT CARRIER SUPPORTS DETACHABLE CHEST RIGS

HIGH PERFORMANCE STRETCH MATERIAL THAT ALLOWS FOR PLATES OF VARYING THICKNESS

VELCRO® BRAND PANEL ON THE FRONT OF THE CARRIER ALLOWS DETACHABLE MOLLE OR MAG POUCH FRONT FLAP

WEBBING LOOPS ON THE BACK OF THE SHOULDER STRAPS TO SUPPORT BACK PANELS