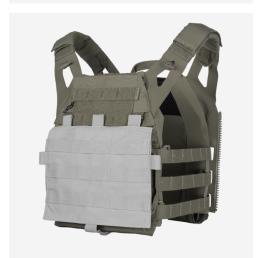

## **DESIGN**

The JPC (JUMPABLE PLATE CARRIER) 2.0™ SWIMMER CUT is a lightweight and minimal armor vest designed for maximum mobility, weight savings, and packability. At just over one pound for the entire carrier, the JPC 2.0  $^{\! \mbox{\tiny M}}$  SWIMMER CUT offers a variety of configuration options to suit an operator's needs in terms of protection, modularity, and comfort. All AVS™ detachable front flaps are compatible (sold separately). It features our SKELETAL™ CUMMERBUND system with our patented Integrated Attachment System that allows pouches to be mounted on both the inside and outside of the cummerbund. This system sheds unnecessary weight and bulk while improving overall ventilation. Made in the US from US materials. Patented, see WWW.LWPATENTS.COM

## COLOR:

EASY 2-STEP EMERGENCY DOFFING CAPABILITY

LOW-PROFILE CUMMERBUND ATTACHMENT THAT PROVIDES MAXIMUM ADJUSTABILITY AND ALLOWS FOR CHEST EXPANSION AS NEEDED

HIDDEN VERTICAL WEBBING LOOPS ON FRONT CARRIER SUPPORTS DETACHABLE CHEST RIGS

HIGH PERFORMANCE STRETCH MATERIAL THAT ALLOWS FOR PLATES OF VARYING THICKNESS

VELCRO® BRAND PANEL ON THE FRONT OF THE CARRIER ALLOWS DETACHABLE MOLLE OR MAG POUCH FRONT FLAP

WEBBING LOOPS ON THE BACK OF THE SHOULDER STRAPS TO SUPPORT BACK PANELS