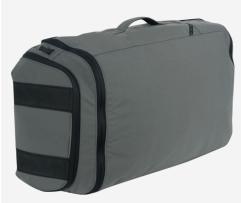

### **DESIGN**

The EXP VENTURE PACK™ is the perfect traveling companion for your clothing and equipment needs. The large opening has an integrated garment bag allowing for easy packing and protection of suits or uniforms. The integrated shoe compartment provides a space to keep your shoes or dirty clothes away from the main interior. Storable reinforced pack straps and removable shoulder strap allow for multiple carry options. A durable 1000D Cordura® exterior and abrasion-resistant bottom will ensure your contents are always protected. Made in the US from US materials.

## COLOR:

DURABLE ABRASION RESISTANT 1000D CORDURA® EXTERIOR FABRIC