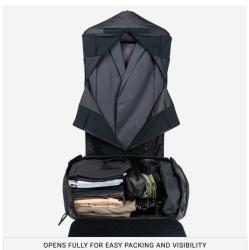

#### **FEATURES**

- 1. Durable abrasion resistant 1000D Cordura® exterior fabric.
- 2. 2650 cu.in.
- 3. Meets airline carry-on size 22" x 14" x 9" and can compact to smaller size.
- 4. Opens fully for easy packing and visibility.
- 5. Integrated garment bag with stretch panels.
- 6. Fold-down/removable side bolsters allows for maximum adjustability.
- 7. Loop interior surfaces are compatible with hook-backed pouches
- 8. Three carry options: backpack, shoulder bag or with handle.
- 9. Built-in shoe compartment.
- 10. Stowable reinforced pack straps.
- 11. Abrasion-resistant bottom reinforcement.
- 12. Top access panel.

### **DESIGN**

The EXP VENTURE PACK™ is the perfect traveling companion for your clothing and equipment needs. The large opening has an integrated garment bag allowing for easy packing and protection of suits or uniforms. The integrated shoe compartment provides a space to keep your shoes or dirty clothes away from the main interior. Storable reinforced pack straps and removable shoulder strap allow for multiple carry options. A durable 1000D Cordura® exterior and abrasion-resistant bottom will ensure your contents are always protected. Made in the US from US materials.