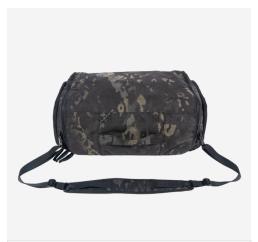

#### **FEATURES**

- 1. Durable abrasion resistant 1000D Cordura® exterior fabric.
- 2. 2650 cu.in.
- 3. Meets airline carry-on size 22" x 14" x 9" and can compact to smaller size.
- 4. Opens fully for easy packing and visibility.
- 5. Integrated garment bag with stretch panels.
- 6. Fold-down/removable side bolsters allows for maximum adjustability.
- 7. Loop interior surfaces are compatible with hook-backed pouches
- 8. Three carry options: backpack, shoulder bag or with handle.
- 9. Built-in shoe compartment.
- 10. Stowable reinforced pack straps.
- 11. Abrasion-resistant bottom reinforcement.
- 12. Top access panel.

### **DESIGN**

The EXP VENTURE PACK™ is the perfect traveling companion for your clothing and equipment needs. The large opening has an integrated garment bag allowing for easy packing and protection of suits or uniforms. The integrated shoe compartment provides a space to keep your shoes or dirty clothes away from the main interior. Storable reinforced pack straps and removable shoulder strap allow for multiple carry options. A durable 1000D Cordura® exterior and abrasion-resistant bottom will ensure your contents are always protected. Made in the US from US materials.