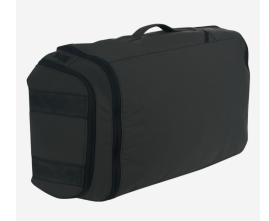

### **DESIGN**

The EXP VENTURE PACK™ is the perfect traveling companion for your clothing and equipment needs. The large opening has an integrated garment bag allowing for easy packing and protection of suits or uniforms. The integrated shoe compartment provides a space to keep your shoes or dirty clothes away from the main interior. Storable reinforced pack straps and removable shoulder strap allow for multiple carry options. A durable 1000D Cordura® exterior and abrasion-resistant bottom will ensure your contents are always protected. Made in the US from US materials.

## COLOR:

DURABLE ABRASION RESISTANT 1000D CORDURA® EXTERIOR FABRIC