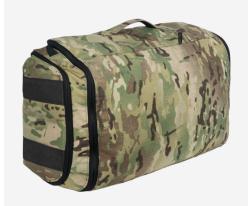

### **DESIGN**

The EXP VENTURE PACK™ is the perfect traveling companion for your clothing and equipment needs. The large opening has an integrated garment bag allowing for easy packing and protection of suits or uniforms. The integrated shoe compartment provides a space to keep your shoes or dirty clothes away from the main interior. Storable reinforced pack straps and removable shoulder strap allow for multiple carry options. A durable 1000D Cordura® exterior and abrasion-resistant bottom will ensure your contents are always protected. Made in the US from US materials.

## COLOR:

DURABLE ABRASION RESISTANT 1000D CORDURA® EXTERIOR FABRIC