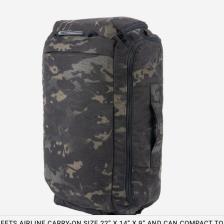

#### **FEATURES**

- 1. Durable abrasion resistant 1000D Cordura® exterior fabric.
- 2. 2650 cu.in.
- 3. Meets airline carry-on size 22" x 14" x 9" and can compact to smaller size.
- 4. Opens fully for easy packing and visibility.
- 5. Integrated garment bag with stretch panels.
- 6. Fold-down/removable side bolsters allows for maximum adjustability.
- 7. Loop interior surfaces are compatible with hook-backed pouches
- 8. Three carry options: backpack, shoulder bag or with handle.
- 9. Built-in shoe compartment.
- 10. Stowable reinforced pack straps.
- 11. Abrasion-resistant bottom reinforcement.
- 12. Top access panel.