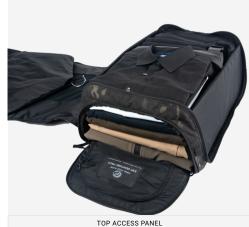

#### **FEATURES**

- 1. Durable abrasion resistant 1000D Cordura® exterior fabric.
- 2. 2650 cu.in.
- 3. Meets airline carry-on size 22" x 14" x 9" and can compact to smaller size.
- 4. Opens fully for easy packing and visibility.
- 5. Integrated garment bag with stretch panels.
- 6. Fold-down/removable side bolsters allows for maximum adjustability.
- 7. Loop interior surfaces are compatible with hook-backed pouches
- 8. Three carry options: backpack, shoulder bag or with handle.
- 9. Built-in shoe compartment.
- 10. Stowable reinforced pack straps.
- 11. Abrasion-resistant bottom reinforcement.
- 12. Top access panel.

### **DESIGN**

The EXP VENTURE PACK™ is the perfect traveling companion for your clothing and equipment needs. The large opening has an integrated garment bag allowing for easy packing and protection of suits or uniforms. The integrated shoe compartment provides a space to keep your shoes or dirty clothes away from the main interior. Storable reinforced pack straps and removable shoulder strap allow for multiple carry options. A durable 1000D Cordura® exterior and abrasion-resistant bottom will ensure your contents are always protected. Made in the US from US materials.