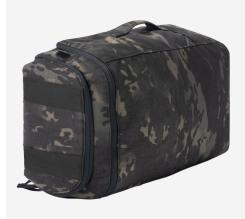

### **DESIGN**

The EXP VENTURE PACK™ is the perfect traveling companion for your clothing and equipment needs. The large opening has an integrated garment bag allowing for easy packing and protection of suits or uniforms. The integrated shoe compartment provides a space to keep your shoes or dirty clothes away from the main interior. Storable reinforced pack straps and removable shoulder strap allow for multiple carry options. A durable 1000D Cordura® exterior and abrasion-resistant bottom will ensure your contents are always protected. Made in the US from US materials.

## COLOR:

DURABLE ABRASION RESISTANT 1000D CORDURA® EXTERIOR FABRIC