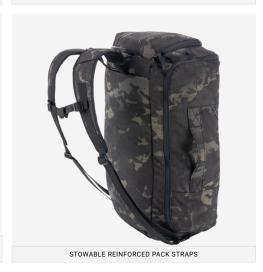

#### **FEATURES**

- 1. Durable abrasion resistant 1000D Cordura® exterior fabric.
- 2. 2650 cu.in.
- 3. Meets airline carry-on size 22" x 14" x 9" and can compact to smaller size.
- 4. Opens fully for easy packing and visibility.
- 5. Integrated garment bag with stretch panels.
- 6. Fold-down/removable side bolsters allows for maximum adjustability.
- 7. Loop interior surfaces are compatible with hook-backed pouches
- 8. Three carry options: backpack, shoulder bag or with handle.
- 9. Built-in shoe compartment.
- 10. Stowable reinforced pack straps.
- 11. Abrasion-resistant bottom reinforcement.
- 12. Top access panel.

### **DESIGN**

The EXP VENTURE PACK™ is the perfect traveling companion for your clothing and equipment needs. The large opening has an integrated garment bag allowing for easy packing and protection of suits or uniforms. The integrated shoe compartment provides a space to keep your shoes or dirty clothes away from the main interior. Storable reinforced pack straps and removable shoulder strap allow for multiple carry options. A durable 1000D Cordura® exterior and abrasion-resistant bottom will ensure your contents are always protected. Made in the US from US materials.