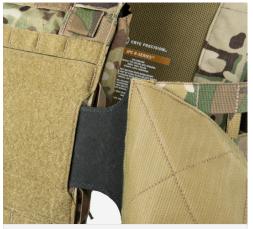

#### **FEATURES**

- 1. Low profile interior slots for slip in Velcro® pockets
- 2. Baffled plate bag for concealing/routing com cables
- 4. Front cummerbund channel for using R-SERIES<sup>™</sup> STRUCTURAL CUMMERBUNDS
- 5. Interior lightweight spacer mesh for added comfort
- 6. Interior lightweight breathable antimicrobial mesh
- 7. Removable/adjustable emergency doff shoulder cord
- 8. SIDE ARMOR attachment points on front and rear of carrier
- 9. Rear zipper panel attachment for R-SERIES<sup>™</sup> ZIP-ON PACK and panels

FRONT CUMMERBUND CHANNEL FOR USING R-SERIES<sup>™</sup> STRUCTURAL CUMMERBUNDS