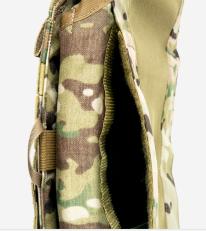

#### **FEATURES**

- 1. Low profile interior slots for slip in Velcro® pockets
- 2. Baffled plate bag for concealing/routing com cables
- 4. Front cummerbund channel for using R-SERIES<sup>™</sup> STRUCTURAL CUMMERBUNDS
- 5. Interior lightweight spacer mesh for added comfort
- 6. Interior lightweight breathable antimicrobial mesh
- 7. Removable/adjustable emergency doff shoulder cord
- 8. SIDE ARMOR attachment points on front and rear of carrier
- 9. Rear zipper panel attachment for R-SERIES<sup>™</sup> ZIP-ON PACK and panels

### SIZE:

BAFFLED PLATE BAG FOR CONCEALING/ROUTING COM CABLES

LOW PROFILE INTERIOR SLOTS FOR SLIP IN VELCRO® POCKETS

MIL SPEC  $\ensuremath{\mathcal{V}}_2''$  webbing along shoulders for supporting weight and routing comm cables