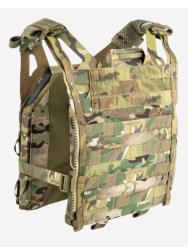

#### **FEATURES**

- 1. Low profile interior slots for slip in Velcro® pockets
- 2. Baffled plate bag for concealing/routing com cables
- 4. Front cummerbund channel for using R-SERIES<sup>™</sup> STRUCTURAL CUMMERBUNDS
- 5. Interior lightweight spacer mesh for added comfort
- 6. Interior lightweight breathable antimicrobial mesh
- 7. Removable/adjustable emergency doff shoulder cord
- 8. SIDE ARMOR attachment points on front and rear of carrier
- 9. Rear zipper panel attachment for R-SERIES<sup>™</sup> ZIP-ON PACK and panels

# DESIGN

The JPC R-SERIES<sup>™</sup> continues the tradition of being a lightweight, minimal armor carrier designed for maximum mobility, weight savings, packability and comfort. Built for added load and support, the JPC R-SERIES<sup>™</sup> allows for maximum capability of carrying and concealing radios and communication cables. Front channelized Velcro® slot allows for use with the structural cummerbunds which supports heavier loads and can be used with our AVS<sup>™</sup> STKSS<sup>™</sup> STRUCTURAL SUPPORT SYSTEM. Interior slots on the inside front and back of the carrier add additional capability for load carriage options keeping the system as low profile as possible. The JPC R-SERIES<sup>™</sup> is compatible with a host of accessories that allow the user to customize the plate carrier according to their mission specific needs. Made in the US from US materials.