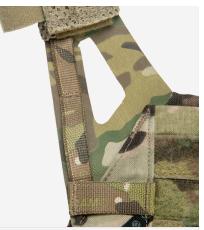

#### **FEATURES**

- 1. Low profile interior slots for slip in Velcro® pockets
- 2. Baffled plate bag for concealing/routing com cables
- 4. Front cummerbund channel for using R-SERIES<sup>™</sup> STRUCTURAL CUMMERBUNDS
- 5. Interior lightweight spacer mesh for added comfort
- 6. Interior lightweight breathable antimicrobial mesh
- 7. Removable/adjustable emergency doff shoulder cord
- 8. SIDE ARMOR attachment points on front and rear of carrier
- 9. Rear zipper panel attachment for R-SERIES<sup>™</sup> ZIP-ON PACK and panels

FRONT CUMMERBUND CHANNEL FOR USING R-SERIES<sup>™</sup> STRUCTURAL CUMMERBUNDS