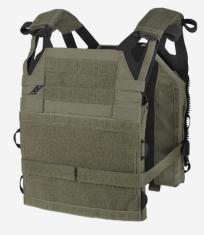

#### **FEATURES**

- 1. Low profile interior slots for slip in Velcro® pockets
- 2. Baffled plate bag for concealing/routing com cables
- 4. Front cummerbund channel for using R-SERIES<sup>™</sup> STRUCTURAL CUMMERBUNDS
- 5. Interior lightweight spacer mesh for added comfort
- 6. Interior lightweight breathable antimicrobial mesh
- 7. Removable/adjustable emergency doff shoulder cord
- 8. SIDE ARMOR attachment points on front and rear of carrier
- 9. Rear zipper panel attachment for R-SERIES<sup>™</sup> ZIP-ON PACK and panels

# DESIGN

The JPC R-SERIES<sup>™</sup> continues the tradition of being a lightweight, minimal armor carrier designed for maximum mobility, weight savings, packability and comfort. Built for added load and support, the JPC R-SERIES<sup>™</sup> allows for maximum capability of carrying and concealing radios and communication cables. Front channelized Velcro® slot allows for use with the structural cummerbunds which supports heavier loads and can be used with our AVS<sup>™</sup> STKSS<sup>™</sup> STRUCTURAL SUPPORT SYSTEM. Interior slots on the inside front and back of the carrier add additional capability for load carriage options keeping the system as low profile as possible. The JPC R-SERIES<sup>™</sup> is compatible with a host of accessories that allow the user to customize the plate carrier according to their mission specific needs. Made in the US from US materials.