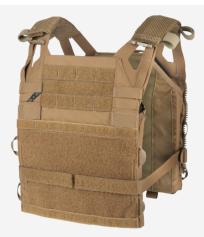

#### **FEATURES**

- 1. Low profile interior slots for slip in Velcro® pockets
- 2. Baffled plate bag for concealing/routing com cables
- 4. Front cummerbund channel for using R-SERIES<sup>™</sup> STRUCTURAL CUMMERBUNDS
- 5. Interior lightweight spacer mesh for added comfort
- 6. Interior lightweight breathable antimicrobial mesh
- 7. Removable/adjustable emergency doff shoulder cord
- 8. SIDE ARMOR attachment points on front and rear of carrier
- 9. Rear zipper panel attachment for R-SERIES<sup>™</sup> ZIP-ON PACK and panels

# DESIGN

The JPC R-SERIES<sup>™</sup> continues the tradition of being a lightweight, minimal armor carrier designed for maximum mobility, weight savings, packability and comfort. Built for added load and support, the JPC R-SERIES<sup>™</sup> allows for maximum capability of carrying and concealing radios and communication cables. Front channelized Velcro® slot allows for use with the structural cummerbunds which supports heavier loads and can be used with our AVS<sup>™</sup> STKSS<sup>™</sup> STRUCTURAL SUPPORT SYSTEM. Interior slots on the inside front and back of the carrier add additional capability for load carriage options keeping the system as low profile as possible. The JPC R-SERIES<sup>™</sup> is compatible with a host of accessories that allow the user to customize the plate carrier according to their mission specific needs. Made in the US from US materials.