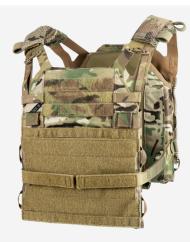

#### **FEATURES**

- 1. Low profile interior slots for slip in Velcro® pockets
- 2. Baffled plate bag for concealing/routing com cables
- 4. Front cummerbund channel for using R-SERIES<sup>™</sup> STRUCTURAL CUMMERBUNDS
- 5. Interior lightweight spacer mesh for added comfort
- 6. Interior lightweight breathable antimicrobial mesh
- 7. Removable/adjustable emergency doff shoulder cord
- 8. SIDE ARMOR attachment points on front and rear of carrier
- 9. Rear zipper panel attachment for R-SERIES<sup>™</sup> ZIP-ON PACK and panels

# DESIGN

The JPC R-SERIES<sup>™</sup> continues the tradition of being a lightweight, minimal armor carrier designed for maximum mobility, weight savings, packability and comfort. Built for added load and support, the JPC R-SERIES<sup>™</sup> allows for maximum capability of carrying and concealing radios and communication cables. Front channelized Velcro® slot allows for use with the structural cummerbunds which supports heavier loads and can be used with our AVS<sup>™</sup> STKSS<sup>™</sup> STRUCTURAL SUPPORT SYSTEM. Interior slots on the inside front and back of the carrier add additional capability for load carriage options keeping the system as low profile as possible. The JPC R-SERIES<sup>™</sup> is compatible with a host of accessories that allow the user to customize the plate carrier according to their mission specific needs. Made in the US from US materials.