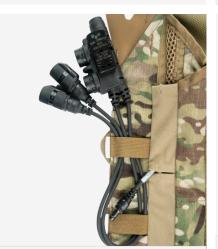

#### **FEATURES**

- 1. Low profile interior slots for slip in Velcro® pockets
- 2. Baffled plate bag for concealing/routing com cables
- 4. Front cummerbund channel for using R-SERIES<sup>™</sup> STRUCTURAL CUMMERBUNDS
- 5. Interior lightweight spacer mesh for added comfort
- 6. Interior lightweight breathable antimicrobial mesh
- 7. Removable/adjustable emergency doff shoulder cord
- 8. SIDE ARMOR attachment points on front and rear of carrier
- 9. Rear zipper panel attachment for R-SERIES<sup>™</sup> ZIP-ON PACK and panels

### SIZE:

BAFFLED PLATE BAG FOR CONCEALING/ROUTING COM CABLES

LOW PROFILE INTERIOR SLOTS FOR SLIP IN VELCRO® POCKETS

MIL SPEC  $\ensuremath{\mathcal{V}}_2''$  webbing along shoulders for supporting weight and routing comm cables