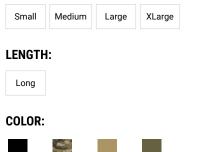

#### PLATE SIZING INFO Standard/SAPI:

|  | Small Plate:  | 11.75" x 8.75" |
|--|---------------|----------------|
|  | Medium Plate: | 12.5" x 9.5"   |
|  | Large Plate:  | 13.25" x 10.5" |
|  | XLarge Plate: | 14" x 11.25"   |

If your plate dimensions are between sizes, or if your plates' thickness exceeds 1.25", we recommend sizing up to the next size.

### SIZE:

BAFFLED PLATE BAG FOR CONCEALING/ROUTING COM CABLES

LOW PROFILE INTERIOR SLOTS FOR SLIP IN VELCRO® POCKETS

MIL SPEC  $\ensuremath{\mathcal{V}}_2''$  webbing along shoulders for supporting weight and routing comm cables