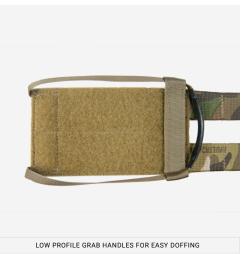

## **FEATURES**

- 1. STKSS™ compatibility for supporting carrier weight off shoulders
- 2. Dual sided attachment points
- 3. Internal loop allows attachment of AVS™ style slide-on pouches
- 4. Low profile grab handles for easy doffing
- 5. Low profile shock cord retainers manage connection in the
- 6. Structural tip allows for side support when carrying heavier loads
- 7. Compatible with SPC™ and JPC R-SERIES™