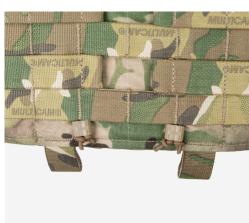

## **FEATURES**

- 1. STKSS™ compatibility for supporting carrier weight off shoulders
- 2. Dual sided attachment points
- 3. Internal loop allows attachment of AVS™ style slide-on pouches
- 4. Low profile grab handles for easy doffing
- 5. Low profile shock cord retainers manage connection in the
- 6. Structural tip allows for side support when carrying heavier loads
- 7. Compatible with SPC™ and JPC R-SERIES™

#### **DESIGN**

The R-SERIES™ 2 BAND STRUCTURAL CUMMERBUND is designed with load carriage in mind. It provides rigidity and structure for supporting vest systems with  $\textbf{STKSS}^{\text{\tiny{M}}}.$  It offers two rows of  $\ensuremath{\mathbf{MOLLE}}$  for mounting pouches on the inside or outside and can be used with  ${\bf AVS^{\scriptscriptstyle TM}}$  POUCHES,  ${\bf SPC^{\scriptscriptstyle TM}}$  and  ${\bf JPC}$  R- $\textbf{SERIES}^{\text{\tiny{™}}}$  vests. Small low profile shock cord retainers help keep the attachment in the rear clear of snag hazards. Made in the US from US materials.

## **COLOR:**

LOW PROFILE SHOCK CORD RETAINERS MANAGE CONNECTION IN THE  $$\operatorname{\textbf{REAR}}$$