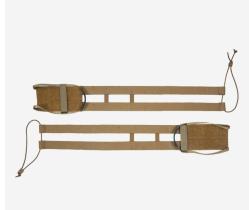

## **FEATURES**

- 1. STKSS™ compatibility for supporting carrier weight off shoulders
- 2. Dual sided attachment points
- 3. Internal loop allows attachment of AVS™ style slide-on pouches
- 4. Low profile grab handles for easy doffing
- 5. Low profile shock cord retainers manage connection in the
- 6. Structural tip allows for side support when carrying heavier loads
- 7. Compatible with SPC™ and JPC R-SERIES™

#### **DESIGN**

The R-SERIES™ 2 BAND STRUCTURAL CUMMERBUND is designed with load carriage in mind. It provides rigidity and structure for supporting vest systems with  $\textbf{STKSS}^{\text{\tiny{M}}}.$  It offers two rows of  $\ensuremath{\mathbf{MOLLE}}$  for mounting pouches on the inside or outside and can be used with  ${\bf AVS^{\scriptscriptstyle TM}}$  POUCHES,  ${\bf SPC^{\scriptscriptstyle TM}}$  and  ${\bf JPC}$  R- $\textbf{SERIES}^{\text{\tiny{™}}}$  vests. Small low profile shock cord retainers help keep the attachment in the rear clear of snag hazards. Made in the US from US materials.