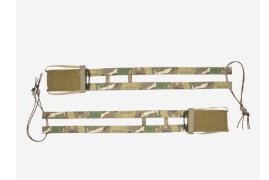

# R-SERIES™ 2-BAND **STRUCTURAL CUMMERBUND**

RSR102

## **FEATURES**

- 1. STKSS™ compatibility for supporting carrier weight off shoulders
- 2. Dual sided attachment points
- 3. Internal loop allows attachment of AVS™ style slide-on pouches
- 4. Low profile grab handles for easy doffing
- 5. Low profile shock cord retainers manage connection in the
- 6. Structural tip allows for side support when carrying heavier loads
- 7. Compatible with SPC™ and JPC R-SERIES™

#### **DESIGN**

The R-SERIES™ 2 BAND STRUCTURAL CUMMERBUND is designed with load carriage in mind. It provides rigidity and structure for supporting vest systems with  $\textbf{STKSS}^{\text{\tiny{M}}}.$  It offers two rows of  $\ensuremath{\mathbf{MOLLE}}$  for mounting pouches on the inside or outside and can be used with  ${\bf AVS^{\scriptscriptstyle TM}}$  POUCHES,  ${\bf SPC^{\scriptscriptstyle TM}}$  and  ${\bf JPC}$  R- $\textbf{SERIES}^{\text{\tiny{™}}}$  vests. Small low profile shock cord retainers help keep the attachment in the rear clear of snag hazards. Made in the US from US materials.