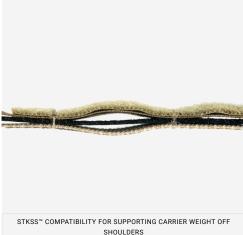

## **FEATURES**

- 1. STKSS™ compatibility for supporting carrier weight off shoulders
- 2. Dual sided attachment points
- 3. Internal loop allows attachment of AVS™ style slide-on pouches
- 4. Low profile grab handles for easy doffing
- 5. Low profile shock cord retainers manage connection in the
- 6. Structural tip allows for side support when carrying heavier loads
- 7. Compatible with SPC™ and JPC R-SERIES™

#### **DESIGN**

The R-SERIES™ 2 BAND STRUCTURAL CUMMERBUND is designed with load carriage in mind. It provides rigidity and structure for supporting vest systems with  $\textbf{STKSS}^{\text{\tiny{M}}}.$  It offers two rows of  $\ensuremath{\mathbf{MOLLE}}$  for mounting pouches on the inside or outside and can be used with  ${\bf AVS^{\scriptscriptstyle TM}}$  POUCHES,  ${\bf SPC^{\scriptscriptstyle TM}}$  and  ${\bf JPC}$  R- $\textbf{SERIES}^{\text{\tiny{™}}}$  vests. Small low profile shock cord retainers help keep the attachment in the rear clear of snag hazards. Made in the US from US materials.