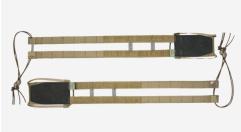

## **FEATURES**

- 1. STKSS™ compatibility for supporting carrier weight off shoulders
- 2. Dual sided attachment points
- 3. Internal loop allows attachment of AVS™ style slide-on pouches
- 4. Low profile grab handles for easy doffing
- 5. Low profile shock cord retainers manage connection in the
- 6. Structural tip allows for side support when carrying heavier loads
- 7. Compatible with SPC™ and JPC R-SERIES™

#### **DESIGN**

The R-SERIES™ 2 BAND STRUCTURAL CUMMERBUND is designed with load carriage in mind. It provides rigidity and structure for supporting vest systems with  $\textbf{STKSS}^{\text{\tiny{M}}}.$  It offers two rows of  $\ensuremath{\mathbf{MOLLE}}$  for mounting pouches on the inside or outside and can be used with  ${\bf AVS^{\scriptscriptstyle TM}}$  POUCHES,  ${\bf SPC^{\scriptscriptstyle TM}}$  and  ${\bf JPC}$  R- $\textbf{SERIES}^{\text{\tiny{™}}}$  vests. Small low profile shock cord retainers help keep the attachment in the rear clear of snag hazards. Made in the US from US materials.