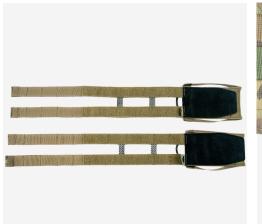

## **FEATURES**

- 1. STKSS™ compatibility for supporting carrier weight off shoulders
- 2. Dual sided attachment points
- 3. Internal loop allows attachment of AVS™ style slide-on pouches
- 4. Low profile grab handles for easy doffing
- 5. Low profile shock cord retainers manage connection in the
- 6. Structural tip allows for side support when carrying heavier loads
- 7. Compatible with SPC™ and JPC R-SERIES™

## **COLOR:**

LOW PROFILE SHOCK CORD RETAINERS MANAGE CONNECTION IN THE  $$\operatorname{\textbf{REAR}}$$