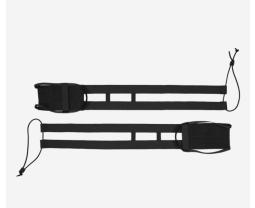

## **FEATURES**

- 1. STKSS™ compatibility for supporting carrier weight off shoulders
- 2. Dual sided attachment points
- 3. Internal loop allows attachment of AVS™ style slide-on pouches
- 4. Low profile grab handles for easy doffing
- 5. Low profile shock cord retainers manage connection in the
- 6. Structural tip allows for side support when carrying heavier loads
- 7. Compatible with SPC™ and JPC R-SERIES™

#### **DESIGN**

The R-SERIES™ 2 BAND STRUCTURAL CUMMERBUND is designed with load carriage in mind. It provides rigidity and structure for supporting vest systems with  $\textbf{STKSS}^{\text{\tiny{M}}}.$  It offers two rows of  $\ensuremath{\mathbf{MOLLE}}$  for mounting pouches on the inside or outside and can be used with  ${\bf AVS^{\scriptscriptstyle TM}}$  POUCHES,  ${\bf SPC^{\scriptscriptstyle TM}}$  and  ${\bf JPC}$  R- $\textbf{SERIES}^{\text{\tiny{™}}}$  vests. Small low profile shock cord retainers help keep the attachment in the rear clear of snag hazards. Made in the US from US materials.