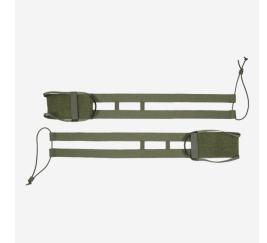

## **FEATURES**

- 1. STKSS™ compatibility for supporting carrier weight off shoulders
- 2. Dual sided attachment points
- 3. Internal loop allows attachment of AVS™ style slide-on pouches
- 4. Low profile grab handles for easy doffing
- 5. Low profile shock cord retainers manage connection in the
- 6. Structural tip allows for side support when carrying heavier loads
- 7. Compatible with SPC™ and JPC R-SERIES™

#### **DESIGN**

The R-SERIES™ 2 BAND STRUCTURAL CUMMERBUND is designed with load carriage in mind. It provides rigidity and structure for supporting vest systems with  $\textbf{STKSS}^{\text{\tiny{M}}}.$  It offers two rows of  $\ensuremath{\mathbf{MOLLE}}$  for mounting pouches on the inside or outside and can be used with  ${\bf AVS^{\scriptscriptstyle TM}}$  POUCHES,  ${\bf SPC^{\scriptscriptstyle TM}}$  and  ${\bf JPC}$  R- $\textbf{SERIES}^{\text{\tiny{™}}}$  vests. Small low profile shock cord retainers help keep the attachment in the rear clear of snag hazards. Made in the US from US materials.