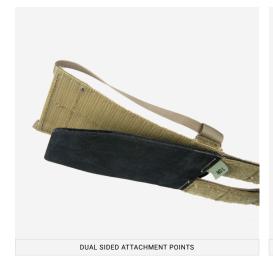

## **FEATURES**

- 1. STKSS™ compatibility for supporting carrier weight off shoulders
- 2. Dual sided attachment points
- 3. Internal loop allows attachment of AVS™ style slide-on pouches
- 4. Low profile grab handles for easy doffing
- 5. Low profile shock cord retainers manage connection in the
- 6. Structural tip allows for side support when carrying heavier loads
- 7. Compatible with SPC™ and JPC R-SERIES™