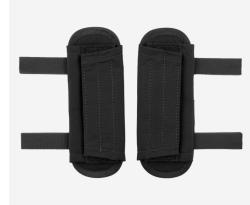

# R-SERIES™ SHOULDER PAD **SET**

RSR105

#### **DESIGN**

The R-SERIES™ SHOULDER PAD SET adds additional comfort to the  $\ensuremath{\mathsf{JPC}}\,\ensuremath{\mathsf{R}\text{-}\mathsf{SERIES}}^{\ensuremath{\mathsf{\scriptscriptstyle{M}}}}.$  Heavier loadouts can cause pressure points and fatigue. These pads can be quickly added to the shoulder straps to help disperse weight. Adjustable top flaps with interior hook ensures the pads stay in place. One-Wrap® side loops add extra control of comm cable or hydration tube. Sold as a set. Made in the US from US materials.