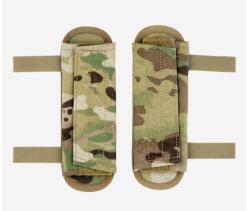

# R-SERIES™ SHOULDER PAD **SET**

RSR105

#### **DESIGN**

The R-SERIES™ SHOULDER PAD SET adds additional comfort to the  $\ensuremath{\mathsf{JPC}}\,\ensuremath{\mathsf{R}\text{-}\mathsf{SERIES}}^{\ensuremath{\mathsf{\scriptscriptstyle{M}}}}.$  Heavier loadouts can cause pressure points and fatigue. These pads can be quickly added to the shoulder straps to help disperse weight. Adjustable top flaps with interior hook ensures the pads stay in place. One-Wrap® side loops add extra control of comm cable or hydration tube. Sold as a set. Made in the US from US materials.