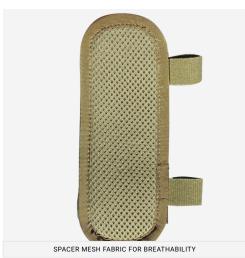

#### **FEATURES**

- 1. 1/8-inch foam padding
- 2. Spacer mesh fabric for breathability
- 3. One-Wrap® side loops for cable/tube retention
- 4. Inside Velcro® hook lock pads into place