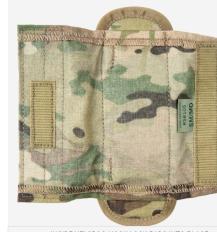

#### **FEATURES**

- 1. 1/8-inch foam padding
- 2. Spacer mesh fabric for breathability
- 3. One-Wrap® side loops for cable/tube retention
- 4. Inside Velcro® hook lock pads into place

#### **DESIGN**

The R-SERIES™ SHOULDER PAD SET adds additional comfort to the  $\ensuremath{\mathsf{JPC}}\,\ensuremath{\mathsf{R}\text{-}\mathsf{SERIES}}^{\ensuremath{\mathsf{\scriptscriptstyle{M}}}}.$  Heavier loadouts can cause pressure points and fatigue. These pads can be quickly added to the shoulder straps to help disperse weight. Adjustable top flaps with interior hook ensures the pads stay in place. One-Wrap® side loops add extra control of comm cable or hydration tube. Sold as a set. Made in the US from US materials.