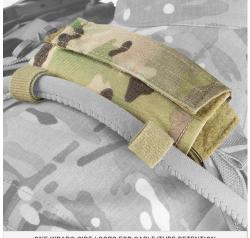

#### **DESIGN**

The R-SERIES™ SHOULDER PAD SET adds additional comfort to the  $\ensuremath{\mathsf{JPC}}\,\ensuremath{\mathsf{R}\text{-}\mathsf{SERIES}}^{\ensuremath{\mathsf{\scriptscriptstyle{M}}}}.$  Heavier loadouts can cause pressure points and fatigue. These pads can be quickly added to the shoulder straps to help disperse weight. Adjustable top flaps with interior hook ensures the pads stay in place. One-Wrap® side loops add extra control of comm cable or hydration tube. Sold as a set. Made in the US from US materials.