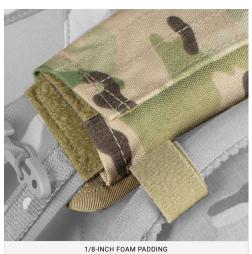

#### **FEATURES**

- 1. 1/8-inch foam padding
- 2. Spacer mesh fabric for breathability
- 3. One-Wrap® side loops for cable/tube retention
- 4. Inside Velcro® hook lock pads into place