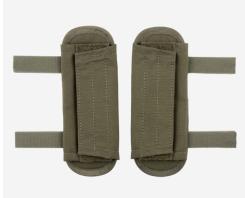

# R-SERIES™ SHOULDER PAD **SET**

RSR105

#### **DESIGN**

The R-SERIES™ SHOULDER PAD SET adds additional comfort to the  $\ensuremath{\mathsf{JPC}}\,\ensuremath{\mathsf{R}\text{-}\mathsf{SERIES}}^{\ensuremath{\mathsf{\scriptscriptstyle{M}}}}.$  Heavier loadouts can cause pressure points and fatigue. These pads can be quickly added to the shoulder straps to help disperse weight. Adjustable top flaps with interior hook ensures the pads stay in place. One-Wrap® side loops add extra control of comm cable or hydration tube. Sold as a set. Made in the US from US materials.