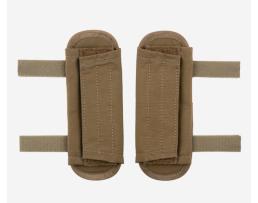

# R-SERIES™ SHOULDER PAD **SET**

RSR105

#### **DESIGN**

The R-SERIES™ SHOULDER PAD SET adds additional comfort to the  $\ensuremath{\mathsf{JPC}}\,\ensuremath{\mathsf{R}\text{-}\mathsf{SERIES}}^{\ensuremath{\mathsf{\scriptscriptstyle{M}}}}.$  Heavier loadouts can cause pressure points and fatigue. These pads can be quickly added to the shoulder straps to help disperse weight. Adjustable top flaps with interior hook ensures the pads stay in place. One-Wrap® side loops add extra control of comm cable or hydration tube. Sold as a set. Made in the US from US materials.