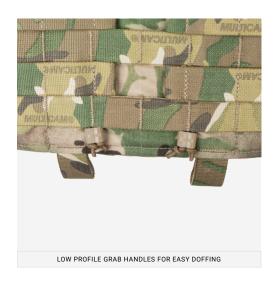

## **FEATURES**

- 1. STKSS™ compatibility for supporting carrier weight off shoulders
- 2. Dual sided attachment points
- 3. Internal loop provides a secure attachment of MODULAR SIDE ARMOR CARRIER
- 4. Low profile grab handles for easy doffing
- 5. Low profile shock cord retainers manage connection in the
- 6. Structural tip allows for side support when carrying heavier loads
- 7. Compatible with SPC™ and JPC R-SERIES™