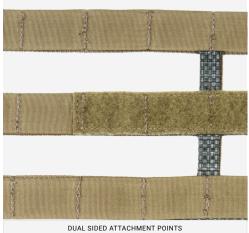

## **FEATURES**

- 1. STKSS™ compatibility for supporting carrier weight off shoulders
- 2. Dual sided attachment points
- 3. Internal loop provides a secure attachment of MODULAR SIDE ARMOR CARRIER
- 4. Low profile grab handles for easy doffing
- 5. Low profile shock cord retainers manage connection in the
- 6. Structural tip allows for side support when carrying heavier loads
- 7. Compatible with SPC™ and JPC R-SERIES™

#### **DESIGN**

The R-SERIES™ 3-BAND STRUCTURAL CUMMERBUND is designed with load carriage in mind. It provides rigidity and structure for supporting vest systems with  $\textbf{STKSS}^{\text{\tiny{TM}}}.$  It offers three rows of MOLLE for mounting pouches on the inside or outside and can be used with  ${\bf AVS^{^{1\!\!1}}}$  POUCHES,  ${\bf AVS^{^{1\!\!1}}},$   ${\bf SPC^{^{1\!\!1}}}$  and JPC R-SERIES™ vests. Small low profile shock cord retainers help keep the attachment in the rear clear of snag hazards. Made in the US from US materials.