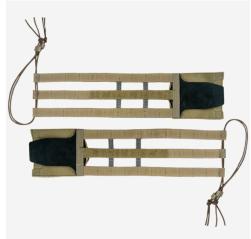

## **FEATURES**

- 1. STKSS™ compatibility for supporting carrier weight off shoulders
- 2. Dual sided attachment points
- 3. Internal loop provides a secure attachment of MODULAR SIDE ARMOR CARRIER
- 4. Low profile grab handles for easy doffing
- 5. Low profile shock cord retainers manage connection in the
- 6. Structural tip allows for side support when carrying heavier loads
- 7. Compatible with SPC™ and JPC R-SERIES™

#### **DESIGN**

The R-SERIES™ 3-BAND STRUCTURAL CUMMERBUND is designed with load carriage in mind. It provides rigidity and structure for supporting vest systems with  $\textbf{STKSS}^{\text{\tiny{TM}}}.$  It offers three rows of MOLLE for mounting pouches on the inside or outside and can be used with  ${\bf AVS^{^{1\!\!1}}}$  POUCHES,  ${\bf AVS^{^{1\!\!1}}},$   ${\bf SPC^{^{1\!\!1}}}$  and JPC R-SERIES™ vests. Small low profile shock cord retainers help keep the attachment in the rear clear of snag hazards. Made in the US from US materials.