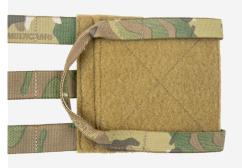

## **FEATURES**

- 1. STKSS™ compatibility for supporting carrier weight off shoulders
- 2. Dual sided attachment points
- 3. Internal loop provides a secure attachment of MODULAR SIDE ARMOR CARRIER
- 4. Low profile grab handles for easy doffing
- 5. Low profile shock cord retainers manage connection in the
- 6. Structural tip allows for side support when carrying heavier loads
- 7. Compatible with SPC™ and JPC R-SERIES™

## **COLOR:**

SHOULDERS

INTERNAL LOOP PROVIDES A SECURE ATTACHMENT OF MODULAR SIDE ARMOR CARRIER