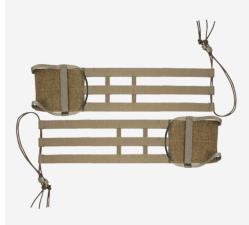

## **FEATURES**

- 1. STKSS™ compatibility for supporting carrier weight off shoulders
- 2. Dual sided attachment points
- 3. Internal loop provides a secure attachment of MODULAR SIDE ARMOR CARRIER
- 4. Low profile grab handles for easy doffing
- 5. Low profile shock cord retainers manage connection in the
- 6. Structural tip allows for side support when carrying heavier loads
- 7. Compatible with SPC™ and JPC R-SERIES™

## **COLOR:**

SHOULDERS

INTERNAL LOOP PROVIDES A SECURE ATTACHMENT OF MODULAR SIDE ARMOR CARRIER