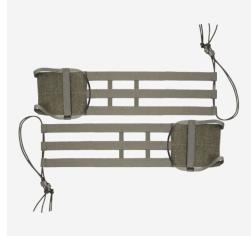

# **R-SERIES™ 3-BAND STRUCTURAL CUMMERBUND**

RSR106

#### **DESIGN**

The R-SERIES™ 3-BAND STRUCTURAL CUMMERBUND is designed with load carriage in mind. It provides rigidity and structure for supporting vest systems with  $\textbf{STKSS}^{\text{\tiny{TM}}}.$  It offers three rows of MOLLE for mounting pouches on the inside or outside and can be used with  ${\bf AVS^{^{1\!\!1}}}$  POUCHES,  ${\bf AVS^{^{1\!\!1}}},$   ${\bf SPC^{^{1\!\!1}}}$  and JPC R-SERIES™ vests. Small low profile shock cord retainers help keep the attachment in the rear clear of snag hazards. Made in the US from US materials.