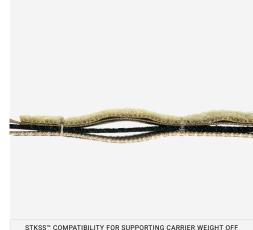

## **FEATURES**

- 1. STKSS™ compatibility for supporting carrier weight off shoulders
- 2. Dual sided attachment points
- 3. Internal loop provides a secure attachment of MODULAR SIDE ARMOR CARRIER
- 4. Low profile grab handles for easy doffing
- 5. Low profile shock cord retainers manage connection in the
- 6. Structural tip allows for side support when carrying heavier loads
- 7. Compatible with SPC™ and JPC R-SERIES™

## **COLOR:**

SHOULDERS

INTERNAL LOOP PROVIDES A SECURE ATTACHMENT OF MODULAR SIDE ARMOR CARRIER