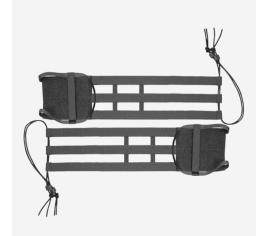

# **R-SERIES™ 3-BAND STRUCTURAL CUMMERBUND**

RSR106

#### **DESIGN**

The R-SERIES™ 3-BAND STRUCTURAL CUMMERBUND is designed with load carriage in mind. It provides rigidity and structure for supporting vest systems with  $\textbf{STKSS}^{\text{\tiny{TM}}}.$  It offers three rows of MOLLE for mounting pouches on the inside or outside and can be used with  ${\bf AVS^{^{1\!\!1}}}$  POUCHES,  ${\bf AVS^{^{1\!\!1}}},$   ${\bf SPC^{^{1\!\!1}}}$  and JPC R-SERIES™ vests. Small low profile shock cord retainers help keep the attachment in the rear clear of snag hazards. Made in the US from US materials.