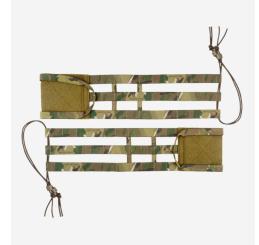

# **R-SERIES™ 3-BAND STRUCTURAL CUMMERBUND**

RSR106

#### **DESIGN**

The R-SERIES™ 3-BAND STRUCTURAL CUMMERBUND is designed with load carriage in mind. It provides rigidity and structure for supporting vest systems with  $\textbf{STKSS}^{\text{\tiny{TM}}}.$  It offers three rows of MOLLE for mounting pouches on the inside or outside and can be used with  ${\bf AVS^{^{1\!\!1}}}$  POUCHES,  ${\bf AVS^{^{1\!\!1}}},$   ${\bf SPC^{^{1\!\!1}}}$  and JPC R-SERIES™ vests. Small low profile shock cord retainers help keep the attachment in the rear clear of snag hazards. Made in the US from US materials.