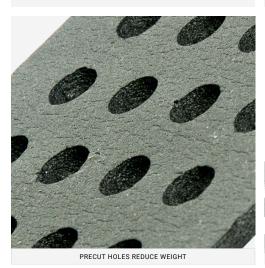

### **FEATURES**

- 1. Foam padded insert layer between wearer and plate
- 2. Precut holes reduce weight
- 3. Insert can be trimmed to customize shape