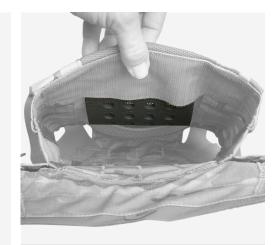

### **FEATURES**

- 1. Foam padded insert layer between wearer and plate
- 2. Precut holes reduce weight
- 3. Insert can be trimmed to customize shape

### **DESIGN**

The R-SERIES™ JPC PADDED INSERT provides additional comfort for the **JPC R-SERIES** $^{™}$  vest. The design of the insert  $addresses\ pressure\ points\ sometimes\ felt\ when\ wearing\ plates.$ This lightweight padded layer alleviates those pressure points and reduces fatigue. The insert's shape was designed to protect the spine while also protecting the sternum when worn in the front. Made in the US from US materials.