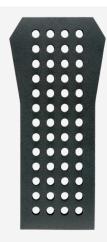

# R-SERIES™ JPC PADDED **INSERT**

RSR108

### **DESIGN**

The R-SERIES™ JPC PADDED INSERT provides additional comfort for the **JPC R-SERIES** $^{™}$  vest. The design of the insert  $addresses\ pressure\ points\ sometimes\ felt\ when\ wearing\ plates.$ This lightweight padded layer alleviates those pressure points and reduces fatigue. The insert's shape was designed to protect the spine while also protecting the sternum when worn in the front. Made in the US from US materials.