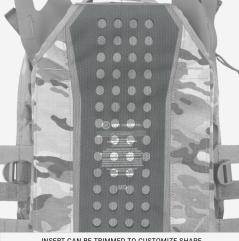

### **FEATURES**

- 1. Foam padded insert layer between wearer and plate
- 2. Precut holes reduce weight
- 3. Insert can be trimmed to customize shape

# **COLOR:**

FOAM PADDED INSERT LAYER BETWEEN WEARER AND PLATE

INSERT CAN BE TRIMMED TO CUSTOMIZE SHAPE