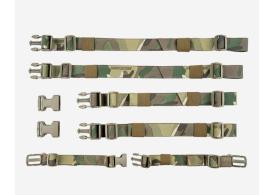

### **DESIGN**

The R-SERIES™ ZIP-ON PACK ADAPTER converts the R-SERIES™ ZIP ON PACK into a backpack when used with the R-SERIES™ ASSAULT HARNESS. In the RECCE configuration it can be turned into a minimalized plate carrier system. Padded sides and center mesh back allow for maximum breathability and comfort. VELCRO® side connection system allows user to connect all R-**SERIES™ SIDE POUCHES** to the back. Made in the US from US materials.