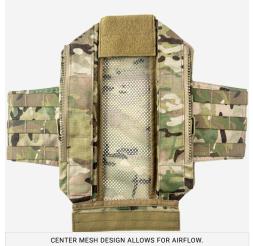

#### **FEATURES**

- 1. Spacer mesh and 500D outer fabric
- 2. Easily connects to R-SERIES™ ZIP ON PACK
- 3. 1/4" interior foam on sides for comfort.
- 4. Center mesh design allows for airflow.
- 5. Side VELCRO® attachment points for connecting R-SERIES™ SIDE POUCHES

### **DESIGN**

The R-SERIES™ ZIP-ON PACK ADAPTER converts the R-SERIES™ ZIP ON PACK into a backpack when used with the R-SERIES™ ASSAULT HARNESS. In the RECCE configuration it can be turned into a minimalized plate carrier system. Padded sides and center mesh back allow for maximum breathability and comfort. VELCRO® side connection system allows user to connect all R-**SERIES™ SIDE POUCHES** to the back. Made in the US from US materials.