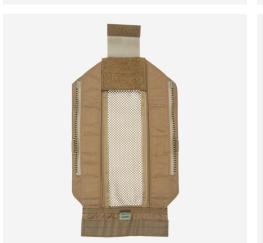

# **ZIP-ON PACK ADAPTER**

RSR112

#### **FEATURES**

- 1. Spacer mesh and 500D outer fabric
- 2. Easily connects to R-SERIES™ ZIP ON PACK
- 3. 1/4" interior foam on sides for comfort.
- 4. Center mesh design allows for airflow.
- 5. Side VELCRO® attachment points for connecting R-SERIES™ SIDE POUCHES

### **DESIGN**

The R-SERIES™ ZIP-ON PACK ADAPTER converts the R-SERIES™ ZIP ON PACK into a backpack when used with the R-SERIES™ ASSAULT HARNESS. In the RECCE configuration it can be turned into a minimalized plate carrier system. Padded sides and center mesh back allow for maximum breathability and comfort. VELCRO® side connection system allows user to connect all R-**SERIES™ SIDE POUCHES** to the back. Made in the US from US materials.