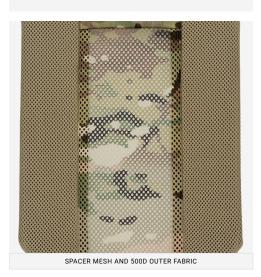

#### **FEATURES**

- 1. Spacer mesh and 500D outer fabric
- 2. Easily connects to R-SERIES™ ZIP ON PACK
- 3. 1/4" interior foam on sides for comfort.
- 4. Center mesh design allows for airflow.
- 5. Side VELCRO® attachment points for connecting R-SERIES™ SIDE POUCHES