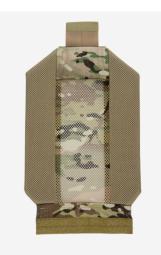

### **DESIGN**

The R-SERIES™ ZIP-ON PACK ADAPTER converts the R-SERIES™ ZIP ON PACK into a backpack when used with the R-SERIES™ ASSAULT HARNESS. In the RECCE configuration it can be turned into a minimalized plate carrier system. Padded sides and center mesh back allow for maximum breathability and comfort. VELCRO® side connection system allows user to connect all R-**SERIES™ SIDE POUCHES** to the back. Made in the US from US materials.