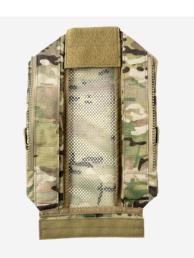

# **ZIP-ON PACK ADAPTER**

RSR112

#### **FEATURES**

- 1. Spacer mesh and 500D outer fabric
- 2. Easily connects to R-SERIES™ ZIP ON PACK
- 3. 1/4" interior foam on sides for comfort.
- 4. Center mesh design allows for airflow.
- 5. Side VELCRO® attachment points for connecting R-SERIES™ SIDE POUCHES

### **DESIGN**

The R-SERIES™ ZIP-ON PACK ADAPTER converts the R-SERIES™ ZIP ON PACK into a backpack when used with the R-SERIES™ ASSAULT HARNESS. In the RECCE configuration it can be turned into a minimalized plate carrier system. Padded sides and center mesh back allow for maximum breathability and comfort. VELCRO® side connection system allows user to connect all R-**SERIES™ SIDE POUCHES** to the back. Made in the US from US materials.