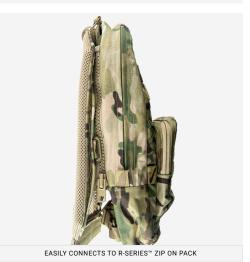

#### **FEATURES**

- 1. Spacer mesh and 500D outer fabric
- 2. Easily connects to R-SERIES™ ZIP ON PACK
- 3. 1/4" interior foam on sides for comfort.
- 4. Center mesh design allows for airflow.
- 5. Side VELCRO® attachment points for connecting R-SERIES™ SIDE POUCHES