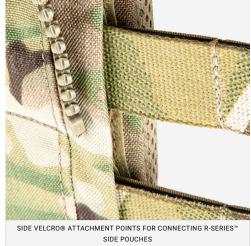

#### **FEATURES**

- 1. Spacer mesh and 500D outer fabric
- 2. Easily connects to R-SERIES™ ZIP ON PACK
- 3. 1/4" interior foam on sides for comfort.
- 4. Center mesh design allows for airflow.
- 5. Side VELCRO® attachment points for connecting R-SERIES™ SIDE POUCHES

### **DESIGN**

The R-SERIES™ ZIP-ON PACK ADAPTER converts the R-SERIES™ ZIP ON PACK into a backpack when used with the R-SERIES™ ASSAULT HARNESS. In the RECCE configuration it can be turned into a minimalized plate carrier system. Padded sides and center mesh back allow for maximum breathability and comfort. VELCRO® side connection system allows user to connect all R-**SERIES™ SIDE POUCHES** to the back. Made in the US from US materials.